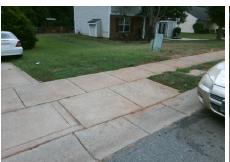

## **Access Compliance Report Public Rights-of-Way** (Curb Ramps)

Intersection ID: 30117 Main Street: CLOONEY\_LN Cross Street: DAVIS\_FOREST\_LN Location: S **Overall Compliance: No** ADA ID: 5086D809FA3E Ramp Type: Perp Initial Pass/Fail: Fail **Severity Score:** 8.75

Total Cost:

1850.00

| Field Measurements/Component Compliance |                       |       |      |                             |      |  |
|-----------------------------------------|-----------------------|-------|------|-----------------------------|------|--|
| Compliance Description                  |                       | Data  | Comp | liance Description          | Data |  |
| N/A                                     | Ramp Length (in)      | 47.0  | Yes  | Ramp Slope (%)              | 7.7  |  |
| No                                      | Ramp Width (in)       | 40.0  | Yes  | Ramp XSlope (%)             | 1.5  |  |
| N/A                                     | Flare Type LT         | N/A   | N/A  | Flare Type RT               | N/A  |  |
| N/A                                     | Flare Slope LT (%)    | N/A   | N/A  | Flare Slope RT (%)          | N/A  |  |
| N/A                                     | Flare Traversable LT? | N/A   | N/A  | Flare Traversable RT?       | N/A  |  |
| N/A                                     | Landing Length (in)   | N/A   | N/A  | DWS Provided?               | N/A  |  |
| N/A                                     | Landing Width (in)    | N/A   | N/A  | DWS Contrast?               | N/A  |  |
| N/A                                     | Landing Slope (%)     | N/A   | N/A  | DWS Length (in)             | N/A  |  |
| N/A                                     | Landing X Slope (%)   | N/A   | N/A  | DWS Full Width?             | N/A  |  |
| N/A                                     | Landing Curb? (Y/N)   | N/A   | N/A  | DWS Offset (in)             | N/A  |  |
| N/A                                     | Shared Landing?       | N/A   |      |                             |      |  |
| N/A                                     | Gutter Ponding?       | N/A   | N/A  | Gutter Slope (%)            | N/A  |  |
| N/A                                     | Gutter Lip Ht (in)    | N/A   | N/A  | Gutter X Slope (%)          | N/A  |  |
| N/A                                     | Painted X Walk1?      | No    | N/A  | Painted X Walk2?            | N/A  |  |
|                                         | X Walk 1 Direction    | To NW |      | X Walk 2 Direction          | N/A  |  |
| N/A                                     | X Walk 1 Width (in)   | N/A   | N/A  | X Walk 2 Width (in)         | N/A  |  |
|                                         | X Walk 1 Slope (%)    | 1.1   |      | X Walk 2 Slope (%)          | N/A  |  |
|                                         | X Walk 1 X Slope (%)  | 2.0   |      | X Walk 2 X Slope (%)        | N/A  |  |
| N/A                                     | Ramp inside XWalk1?   | N/A   | N/A  | Ramp inside XWalk2?         | N/A  |  |
|                                         | Road Slope (%)        | N/A   | N/A  | Clear Space?                | N/A  |  |
|                                         | Road X Slope (%)      | N/A   | N/A  | Clear Space to XWalk (in)   | N/A  |  |
| N/A                                     | Any Obstructions?     | N/A   | N/A  | Storm Grate/Utility Hazard? | N/A  |  |
|                                         | Obstruction Type      |       |      | Storm Grate/Utility Type    |      |  |
|                                         |                       | N/A   |      |                             | N/A  |  |
|                                         |                       |       | Yes  | Surface Condition? (G/P)    | Good |  |