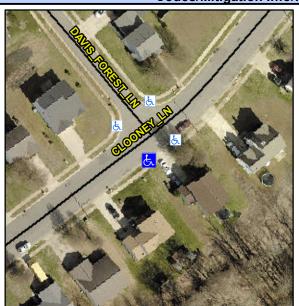

## **Access Compliance Report Public Rights-of-Way** (Curb Ramps)

Intersection ID: 30117 Main Street: CLOONEY\_LN Cross Street: DAVIS\_FOREST\_LN Location: S **Overall Compliance: No** ADA ID: 5086D809FA3E Ramp Type: Perp Initial Pass/Fail: Fail **Severity Score:** 8.75