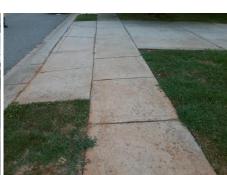

## **Access Compliance Report Public Rights-of-Way** (Curb Ramps)

Intersection ID: 30117 Main Street: CLOONEY\_LN Cross Street: DAVIS\_FOREST\_LN Location: S **Overall Compliance: No** ADA ID: 5086D809FA3E Ramp Type: Perp Initial Pass/Fail: Fail **Severity Score:** 8.75

Total Cost:

1850.00

| Field Measurements/Component Compliance |                       |       |      |                             |      |  |
|-----------------------------------------|-----------------------|-------|------|-----------------------------|------|--|
| Compliance Description                  |                       | Data  | Comp | liance Description          | Data |  |
| N/A                                     | Ramp Length (in)      | 47.0  | Yes  | Ramp Slope (%)              | 7.7  |  |
| No                                      | Ramp Width (in)       | 40.0  | Yes  | Ramp XSlope (%)             | 1.5  |  |
| N/A                                     | Flare Type LT         | N/A   | N/A  | Flare Type RT               | N/A  |  |
| N/A                                     | Flare Slope LT (%)    | N/A   | N/A  | Flare Slope RT (%)          | N/A  |  |
| N/A                                     | Flare Traversable LT? | N/A   | N/A  | Flare Traversable RT?       | N/A  |  |
| N/A                                     | Landing Length (in)   | N/A   | N/A  | DWS Provided?               | N/A  |  |
| N/A                                     | Landing Width (in)    | N/A   | N/A  | DWS Contrast?               | N/A  |  |
| N/A                                     | Landing Slope (%)     | N/A   | N/A  | DWS Length (in)             | N/A  |  |
| N/A                                     | Landing X Slope (%)   | N/A   | N/A  | DWS Full Width?             | N/A  |  |
| N/A                                     | Landing Curb? (Y/N)   | N/A   | N/A  | DWS Offset (in)             | N/A  |  |
| N/A                                     | Shared Landing?       | N/A   |      |                             |      |  |
| N/A                                     | Gutter Ponding?       | N/A   | N/A  | Gutter Slope (%)            | N/A  |  |
| N/A                                     | Gutter Lip Ht (in)    | N/A   | N/A  | Gutter X Slope (%)          | N/A  |  |
| N/A                                     | Painted X Walk1?      | No    | N/A  | Painted X Walk2?            | N/A  |  |
|                                         | X Walk 1 Direction    | To NW |      | X Walk 2 Direction          | N/A  |  |
| N/A                                     | X Walk 1 Width (in)   | N/A   | N/A  | X Walk 2 Width (in)         | N/A  |  |
|                                         | X Walk 1 Slope (%)    | 1.1   |      | X Walk 2 Slope (%)          | N/A  |  |
|                                         | X Walk 1 X Slope (%)  | 2.0   |      | X Walk 2 X Slope (%)        | N/A  |  |
| N/A                                     | Ramp inside XWalk1?   | N/A   | N/A  | Ramp inside XWalk2?         | N/A  |  |
|                                         | Road Slope (%)        | N/A   | N/A  | Clear Space?                | N/A  |  |
|                                         | Road X Slope (%)      | N/A   | N/A  | Clear Space to XWalk (in)   | N/A  |  |
| N/A                                     | Any Obstructions?     | N/A   | N/A  | Storm Grate/Utility Hazard? | N/A  |  |
|                                         | Obstruction Type      |       |      | Storm Grate/Utility Type    |      |  |
|                                         |                       | N/A   |      |                             | N/A  |  |
|                                         |                       |       | Yes  | Surface Condition? (G/P)    | Good |  |