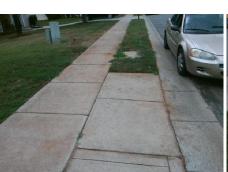

## **Access Compliance Report Public Rights-of-Way** (Curb Ramps)

Intersection ID: 30117 Main Street: CLOONEY\_LN Cross Street: DAVIS\_FOREST\_LN Location: S **Overall Compliance: No** ADA ID: 5086D809FA3E Ramp Type: Perp Initial Pass/Fail: Fail **Severity Score:** 8.75

Total Cost:

1850.00

| Field Measurements/Component Compliance |                       |       |      |                             |      |  |
|-----------------------------------------|-----------------------|-------|------|-----------------------------|------|--|
| Compliance Description                  |                       | Data  | Comp | liance Description          | Data |  |
| N/A                                     | Ramp Length (in)      | 47.0  | Yes  | Ramp Slope (%)              | 7.7  |  |
| No                                      | Ramp Width (in)       | 40.0  | Yes  | Ramp XSlope (%)             | 1.5  |  |
| N/A                                     | Flare Type LT         | N/A   | N/A  | Flare Type RT               | N/A  |  |
| N/A                                     | Flare Slope LT (%)    | N/A   | N/A  | Flare Slope RT (%)          | N/A  |  |
| N/A                                     | Flare Traversable LT? | N/A   | N/A  | Flare Traversable RT?       | N/A  |  |
| N/A                                     | Landing Length (in)   | N/A   | N/A  | DWS Provided?               | N/A  |  |
| N/A                                     | Landing Width (in)    | N/A   | N/A  | DWS Contrast?               | N/A  |  |
| N/A                                     | Landing Slope (%)     | N/A   | N/A  | DWS Length (in)             | N/A  |  |
| N/A                                     | Landing X Slope (%)   | N/A   | N/A  | DWS Full Width?             | N/A  |  |
| N/A                                     | Landing Curb? (Y/N)   | N/A   | N/A  | DWS Offset (in)             | N/A  |  |
| N/A                                     | Shared Landing?       | N/A   |      |                             |      |  |
| N/A                                     | Gutter Ponding?       | N/A   | N/A  | Gutter Slope (%)            | N/A  |  |
| N/A                                     | Gutter Lip Ht (in)    | N/A   | N/A  | Gutter X Slope (%)          | N/A  |  |
| N/A                                     | Painted X Walk1?      | No    | N/A  | Painted X Walk2?            | N/A  |  |
|                                         | X Walk 1 Direction    | To NW |      | X Walk 2 Direction          | N/A  |  |
| N/A                                     | X Walk 1 Width (in)   | N/A   | N/A  | X Walk 2 Width (in)         | N/A  |  |
|                                         | X Walk 1 Slope (%)    | 1.1   |      | X Walk 2 Slope (%)          | N/A  |  |
|                                         | X Walk 1 X Slope (%)  | 2.0   |      | X Walk 2 X Slope (%)        | N/A  |  |
| N/A                                     | Ramp inside XWalk1?   | N/A   | N/A  | Ramp inside XWalk2?         | N/A  |  |
|                                         | Road Slope (%)        | N/A   | N/A  | Clear Space?                | N/A  |  |
|                                         | Road X Slope (%)      | N/A   | N/A  | Clear Space to XWalk (in)   | N/A  |  |
| N/A                                     | Any Obstructions?     | N/A   | N/A  | Storm Grate/Utility Hazard? | N/A  |  |
|                                         | Obstruction Type      |       |      | Storm Grate/Utility Type    |      |  |
|                                         |                       | N/A   |      |                             | N/A  |  |
|                                         |                       |       | Yes  | Surface Condition? (G/P)    | Good |  |