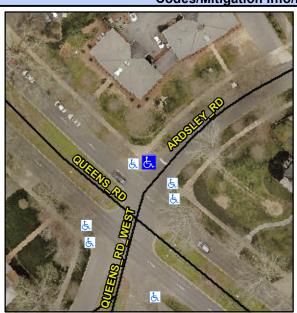

## Access Compliance Report Public Rights-of-Way (Curb Ramps)

Intersection ID: 15293 Main Street: ARDSLEY\_RD Cross Street: QUEENS\_RD Location: NE

ADA ID: 508AB1237295 Ramp Type: Perp Initial Pass/Fail: Fail Overall Compliance: No Severity Score: 13.75

## Field Measurements/Component Compliance

Street 1 Name ARDSLEY RD
Stop Condition-Street 2 StopSign
Street 2 Name N/A
Stop Condition-Street 1 N/A

| Field Measurements/Component Compnance |                       |       |                        |                             |      |
|----------------------------------------|-----------------------|-------|------------------------|-----------------------------|------|
| Compliance Description                 |                       | Data  | Compliance Description |                             | Data |
| N/A                                    | Ramp Length (in)      | 83.0  | No                     | Ramp Slope (%)              | 8.5  |
| Yes                                    | Ramp Width (in)       | 61.0  | No                     | Ramp XSlope (%)             | 3.9  |
| N/A                                    | Flare Type LT         | N/A   | N/A                    | Flare Type RT               | N/A  |
| N/A                                    | Flare Slope LT (%)    | N/A   | N/A                    | Flare Slope RT (%)          | N/A  |
| N/A                                    | Flare Traversable LT? | N/A   | N/A                    | Flare Traversable RT?       | N/A  |
| N/A                                    | Landing Length (in)   | N/A   | N/A                    | DWS Provided?               | N/A  |
| N/A                                    | Landing Width (in)    | N/A   | N/A                    | DWS Contrast?               | N/A  |
| N/A                                    | Landing Slope (%)     | N/A   | N/A                    | DWS Length (in)             | N/A  |
| N/A                                    | Landing X Slope (%)   | N/A   | N/A                    | DWS Full Width?             | N/A  |
| N/A                                    | Landing Curb? (Y/N)   | N/A   | N/A                    | DWS Offset (in)             | N/A  |
| N/A                                    | Shared Landing?       | N/A   |                        |                             |      |
| N/A                                    | Gutter Ponding?       | N/A   | N/A                    | Gutter Slope (%)            | N/A  |
| N/A                                    | Gutter Lip Ht (in)    | N/A   | N/A                    | Gutter X Slope (%)          | N/A  |
| N/A                                    | Painted X Walk1?      | No    | N/A                    | Painted X Walk2?            | N/A  |
|                                        | X Walk 1 Direction    | To SE |                        | X Walk 2 Direction          | N/A  |
| N/A                                    | X Walk 1 Width (in)   | N/A   | N/A                    | X Walk 2 Width (in)         | N/A  |
|                                        | X Walk 1 Slope (%)    | 9.4   |                        | X Walk 2 Slope (%)          | N/A  |
|                                        | X Walk 1 X Slope (%)  | 4.0   |                        | X Walk 2 X Slope (%)        | N/A  |
| N/A                                    | Ramp inside XWalk1?   | N/A   | N/A                    | Ramp inside XWalk2?         | N/A  |
|                                        | Road Slope (%)        | N/A   | N/A                    | Clear Space?                | N/A  |
|                                        | Road X Slope (%)      | N/A   | N/A                    | Clear Space to XWalk (in)   | N/A  |
| N/A                                    | Any Obstructions?     | N/A   | N/A                    | Storm Grate/Utility Hazard? | N/A  |
|                                        | Obstruction Type      |       |                        | Storm Grate/Utility Type    |      |
|                                        |                       | N/A   |                        |                             | N/A  |
|                                        |                       |       | Yes                    | Surface Condition? (G/P)    | Good |