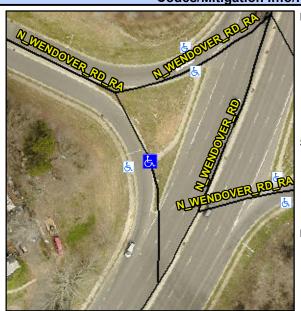

## Access Compliance Report Public Rights-of-Way (Curb Ramps)

Intersection ID: 15397 Main Street: N\_WENDOVER\_RD Cross Street: N\_WENDOVER\_RD\_RA Location: E

ADA ID: 5092D75A1622 Ramp Type: Perp Initial Pass/Fail: Fail Overall Compliance: No Severity Score: 10

Codes/Mitigation Info/Possible Solution

Street 1 Name

N WENDOVER RD RA

Stop Condition-Street 2

None

Street 2 Name

N/A

Stop Condition-Street 1