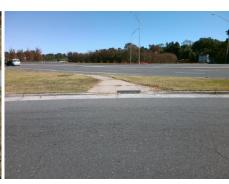

## Access Compliance Report Public Rights-of-Way (Curb Ramps)

Intersection ID: 15397 Main Street: N\_WENDOVER\_RD Cross Street: N\_WENDOVER\_RD\_RA Location: E

ADA ID: 5092D75A1622 Ramp Type: Perp Initial Pass/Fail: Fail Overall Compliance: No Severity Score: 10

Total Cost:

1850.00

| Field Measurements/Component Compliance |                       |      |       |       |                         |      |  |  |
|-----------------------------------------|-----------------------|------|-------|-------|-------------------------|------|--|--|
| Compli                                  | iance Description     | Data | Compl | iance | Description             | Data |  |  |
| N/A                                     | Ramp Length (in)      | 79.0 | Yes   | Ramp  | Slope (%)               | 8.1  |  |  |
| No                                      | Ramp Width (in)       | 46.0 | Yes   | Ramp  | XSlope (%)              | 3.5  |  |  |
| N/A                                     | Flare Type LT         | N/A  | N/A   | Flare | Type RT                 | N/A  |  |  |
| N/A                                     | Flare Slope LT (%)    | N/A  | N/A   | Flare | Slope RT (%)            | N/A  |  |  |
| N/A                                     | Flare Traversable LT? | N/A  | N/A   | Flare | Traversable RT?         | N/A  |  |  |
| N/A                                     | Landing Length (in)   | N/A  | N/A   | DWS   | Provided?               | N/A  |  |  |
| N/A                                     | Landing Width (in)    | N/A  | N/A   | DWS   | Contrast?               | N/A  |  |  |
| N/A                                     | Landing Slope (%)     | N/A  | N/A   | DWS   | Length (in)             | N/A  |  |  |
| N/A                                     | Landing X Slope (%)   | N/A  | N/A   | DWS   | Full Width?             | N/A  |  |  |
| N/A                                     | Landing Curb? (Y/N)   | N/A  | N/A   | DWS   | Offset (in)             | N/A  |  |  |
| N/A                                     | Shared Landing?       | N/A  |       |       |                         |      |  |  |
| N/A                                     | Gutter Ponding?       | N/A  | N/A   | Gutte | r Slope (%)             | N/A  |  |  |
| N/A                                     | Gutter Lip Ht (in)    | N/A  | N/A   | Gutte | r X Slope (%)           | N/A  |  |  |
| N/A                                     | Painted X Walk1?      | No   | N/A   | Paint | ed X Walk2?             | N/A  |  |  |
|                                         | X Walk 1 Direction    | To W |       | X Wa  | lk 2 Direction          | N/A  |  |  |
| N/A                                     | X Walk 1 Width (in)   | N/A  | N/A   | X Wa  | lk 2 Width (in)         | N/A  |  |  |
|                                         | X Walk 1 Slope (%)    | 5.5  |       | X Wa  | lk 2 Slope (%)          | N/A  |  |  |
|                                         | X Walk 1 X Slope (%)  | 4.3  |       | X Wa  | lk 2 X Slope (%)        | N/A  |  |  |
| N/A                                     | Ramp inside XWalk1?   | N/A  | N/A   | Ramp  | inside XWalk2?          | N/A  |  |  |
|                                         | Road Slope (%)        | N/A  | N/A   | Clear | Space?                  | N/A  |  |  |
|                                         | Road X Slope (%)      | N/A  | N/A   | Clear | Space to XWalk (in)     | N/A  |  |  |
| N/A                                     | Any Obstructions?     | N/A  | N/A   | Storm | n Grate/Utility Hazard? | N/A  |  |  |
|                                         | Obstruction Type      |      |       | Storm | Grate/Utility Type      |      |  |  |
|                                         |                       | N/A  |       |       |                         | N/A  |  |  |
|                                         |                       |      | Yes   | Surfa | ce Condition? (G/P)     | Good |  |  |