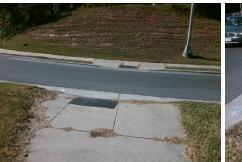

## Access Compliance Report Public Rights-of-Way (Curb Ramps)

Intersection ID: 15397 Main Street: N\_WENDOVER\_RD Cross Street: N\_WENDOVER\_RD\_RA Location: E

ADA ID: 5092D75A1622 Ramp Type: Perp Initial Pass/Fail: Fail Overall Compliance: No Severity Score: 10

Total Cost:

1850.00

| Field Measurements/Component Compliance |                       |      |       |       |                         |      |  |  |
|-----------------------------------------|-----------------------|------|-------|-------|-------------------------|------|--|--|
| Compli                                  | iance Description     | Data | Compl | iance | Description             | Data |  |  |
| N/A                                     | Ramp Length (in)      | 79.0 | Yes   | Ramp  | Slope (%)               | 8.1  |  |  |
| No                                      | Ramp Width (in)       | 46.0 | Yes   | Ramp  | XSlope (%)              | 3.5  |  |  |
| N/A                                     | Flare Type LT         | N/A  | N/A   | Flare | Type RT                 | N/A  |  |  |
| N/A                                     | Flare Slope LT (%)    | N/A  | N/A   | Flare | Slope RT (%)            | N/A  |  |  |
| N/A                                     | Flare Traversable LT? | N/A  | N/A   | Flare | Traversable RT?         | N/A  |  |  |
| N/A                                     | Landing Length (in)   | N/A  | N/A   | DWS   | Provided?               | N/A  |  |  |
| N/A                                     | Landing Width (in)    | N/A  | N/A   | DWS   | Contrast?               | N/A  |  |  |
| N/A                                     | Landing Slope (%)     | N/A  | N/A   | DWS   | Length (in)             | N/A  |  |  |
| N/A                                     | Landing X Slope (%)   | N/A  | N/A   | DWS   | Full Width?             | N/A  |  |  |
| N/A                                     | Landing Curb? (Y/N)   | N/A  | N/A   | DWS   | Offset (in)             | N/A  |  |  |
| N/A                                     | Shared Landing?       | N/A  |       |       |                         |      |  |  |
| N/A                                     | Gutter Ponding?       | N/A  | N/A   | Gutte | r Slope (%)             | N/A  |  |  |
| N/A                                     | Gutter Lip Ht (in)    | N/A  | N/A   | Gutte | r X Slope (%)           | N/A  |  |  |
| N/A                                     | Painted X Walk1?      | No   | N/A   | Paint | ed X Walk2?             | N/A  |  |  |
|                                         | X Walk 1 Direction    | To W |       | X Wa  | lk 2 Direction          | N/A  |  |  |
| N/A                                     | X Walk 1 Width (in)   | N/A  | N/A   | X Wa  | lk 2 Width (in)         | N/A  |  |  |
|                                         | X Walk 1 Slope (%)    | 5.5  |       | X Wa  | lk 2 Slope (%)          | N/A  |  |  |
|                                         | X Walk 1 X Slope (%)  | 4.3  |       | X Wa  | lk 2 X Slope (%)        | N/A  |  |  |
| N/A                                     | Ramp inside XWalk1?   | N/A  | N/A   | Ramp  | inside XWalk2?          | N/A  |  |  |
|                                         | Road Slope (%)        | N/A  | N/A   | Clear | Space?                  | N/A  |  |  |
|                                         | Road X Slope (%)      | N/A  | N/A   | Clear | Space to XWalk (in)     | N/A  |  |  |
| N/A                                     | Any Obstructions?     | N/A  | N/A   | Storm | n Grate/Utility Hazard? | N/A  |  |  |
|                                         | Obstruction Type      |      |       | Storm | Grate/Utility Type      |      |  |  |
|                                         |                       | N/A  |       |       |                         | N/A  |  |  |
|                                         |                       |      | Yes   | Surfa | ce Condition? (G/P)     | Good |  |  |