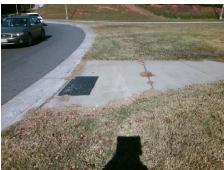

## Access Compliance Report Public Rights-of-Way (Curb Ramps)

Intersection ID: 15397 Main Street: N\_WENDOVER\_RD Cross Street: N\_WENDOVER\_RD\_RA Location: E

ADA ID: 5092D75A1622 Ramp Type: Perp Initial Pass/Fail: Fail Overall Compliance: No Severity Score: 10

Total Cost:

1850.00

| Field Measurements/Component Compliance |                       |      |       |       |                         |      |  |  |
|-----------------------------------------|-----------------------|------|-------|-------|-------------------------|------|--|--|
| Compli                                  | iance Description     | Data | Compl | iance | Description             | Data |  |  |
| N/A                                     | Ramp Length (in)      | 79.0 | Yes   | Ramp  | Slope (%)               | 8.1  |  |  |
| No                                      | Ramp Width (in)       | 46.0 | Yes   | Ramp  | XSlope (%)              | 3.5  |  |  |
| N/A                                     | Flare Type LT         | N/A  | N/A   | Flare | Type RT                 | N/A  |  |  |
| N/A                                     | Flare Slope LT (%)    | N/A  | N/A   | Flare | Slope RT (%)            | N/A  |  |  |
| N/A                                     | Flare Traversable LT? | N/A  | N/A   | Flare | Traversable RT?         | N/A  |  |  |
| N/A                                     | Landing Length (in)   | N/A  | N/A   | DWS   | Provided?               | N/A  |  |  |
| N/A                                     | Landing Width (in)    | N/A  | N/A   | DWS   | Contrast?               | N/A  |  |  |
| N/A                                     | Landing Slope (%)     | N/A  | N/A   | DWS   | Length (in)             | N/A  |  |  |
| N/A                                     | Landing X Slope (%)   | N/A  | N/A   | DWS   | Full Width?             | N/A  |  |  |
| N/A                                     | Landing Curb? (Y/N)   | N/A  | N/A   | DWS   | Offset (in)             | N/A  |  |  |
| N/A                                     | Shared Landing?       | N/A  |       |       |                         |      |  |  |
| N/A                                     | Gutter Ponding?       | N/A  | N/A   | Gutte | r Slope (%)             | N/A  |  |  |
| N/A                                     | Gutter Lip Ht (in)    | N/A  | N/A   | Gutte | r X Slope (%)           | N/A  |  |  |
| N/A                                     | Painted X Walk1?      | No   | N/A   | Paint | ed X Walk2?             | N/A  |  |  |
|                                         | X Walk 1 Direction    | To W |       | X Wa  | lk 2 Direction          | N/A  |  |  |
| N/A                                     | X Walk 1 Width (in)   | N/A  | N/A   | X Wa  | lk 2 Width (in)         | N/A  |  |  |
|                                         | X Walk 1 Slope (%)    | 5.5  |       | X Wa  | lk 2 Slope (%)          | N/A  |  |  |
|                                         | X Walk 1 X Slope (%)  | 4.3  |       | X Wa  | lk 2 X Slope (%)        | N/A  |  |  |
| N/A                                     | Ramp inside XWalk1?   | N/A  | N/A   | Ramp  | inside XWalk2?          | N/A  |  |  |
|                                         | Road Slope (%)        | N/A  | N/A   | Clear | Space?                  | N/A  |  |  |
|                                         | Road X Slope (%)      | N/A  | N/A   | Clear | Space to XWalk (in)     | N/A  |  |  |
| N/A                                     | Any Obstructions?     | N/A  | N/A   | Storm | n Grate/Utility Hazard? | N/A  |  |  |
|                                         | Obstruction Type      |      |       | Storm | Grate/Utility Type      |      |  |  |
|                                         |                       | N/A  |       |       |                         | N/A  |  |  |
|                                         |                       |      | Yes   | Surfa | ce Condition? (G/P)     | Good |  |  |