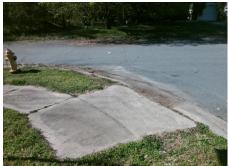

## Field Measurements/Component Compliance

**CANE FIELD DR** Street 1 Name StopSign Stop Condition-Street 2 Street 2 Name SOUTHBRIDGE FOREST DR Stop Condition-Street 1 None

Possible Solutions: **Remove & Replace Curb Ramp With** Two New Directional Ramps or Equivalent. Surveyor Notes: N/A

PROW/ADA: R304.2.2 Total Cost: 3200.00

| Field Measurements/Component Compilance |                       |       |                        |                             |       |
|-----------------------------------------|-----------------------|-------|------------------------|-----------------------------|-------|
| Compliance Description                  |                       | Data  | Compliance Description |                             | Data  |
| N/A                                     | Ramp Length (in)      | 58.0  | No                     | Ramp Slope (%)              | 9.5   |
| Yes                                     | Ramp Width (in)       | 48.0  | Yes                    | Ramp XSlope (%)             | 0.4   |
| N/A                                     | Flare Type LT         | N/A   | N/A                    | Flare Type RT               | N/A   |
| N/A                                     | Flare Slope LT (%)    | N/A   | N/A                    | Flare Slope RT (%)          | N/A   |
| N/A                                     | Flare Traversable LT? | N/A   | N/A                    | Flare Traversable RT?       | N/A   |
| N/A                                     | Landing Length (in)   | N/A   | N/A                    | DWS Provided?               | N/A   |
| N/A                                     | Landing Width (in)    | N/A   | N/A                    | DWS Contrast?               | N/A   |
| N/A                                     | Landing Slope (%)     | N/A   | N/A                    | DWS Length (in)             | N/A   |
| N/A                                     | Landing X Slope (%)   | N/A   | N/A                    | DWS Full Width?             | N/A   |
| N/A                                     | Landing Curb? (Y/N)   | N/A   | N/A                    | DWS Offset (in)             | N/A   |
| N/A                                     | Shared Landing?       | N/A   |                        |                             |       |
| N/A                                     | Gutter Ponding?       | N/A   | N/A                    | Gutter Slope (%)            | N/A   |
| N/A                                     | Gutter Lip Ht (in)    | N/A   | N/A                    | Gutter X Slope (%)          | N/A   |
| N/A                                     | Painted X Walk1?      | No    | N/A                    | Painted X Walk2?            | No    |
|                                         | X Walk 1 Direction    | To NW |                        | X Walk 2 Direction          | To SW |
| N/A                                     | X Walk 1 Width (in)   | N/A   | N/A                    | X Walk 2 Width (in)         | N/A   |
|                                         | X Walk 1 Slope (%)    | 4.9   |                        | X Walk 2 Slope (%)          | 3.5   |
|                                         | X Walk 1 X Slope (%)  | 0.1   |                        | X Walk 2 X Slope (%)        | 1.1   |
| N/A                                     | Ramp inside XWalk1?   | N/A   | N/A                    | Ramp inside XWalk2?         | N/A   |
|                                         | Road Slope (%)        | 0.5   | N/A                    | Clear Space?                | N/A   |
|                                         | Road X Slope (%)      | 2.6   | N/A                    | Clear Space to XWalk (in)   | N/A   |
| N/A                                     | Any Obstructions?     | N/A   | N/A                    | Storm Grate/Utility Hazard? | N/A   |
|                                         | Obstruction Type      |       |                        | Storm Grate/Utility Type    |       |
|                                         |                       | N/A   |                        |                             | N/A   |
|                                         |                       |       | Yes                    | Surface Condition? (G/P)    | Good  |
|                                         |                       |       |                        |                             |       |