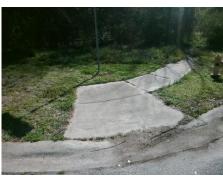

## Field Measurements/Component Compliance

**CANE FIELD DR** Street 1 Name StopSign Stop Condition-Street 2 Street 2 Name SOUTHBRIDGE FOREST DR Stop Condition-Street 1 None

Possible Solutions: **Remove & Replace Curb Ramp With** Two New Directional Ramps or Equivalent. Surveyor Notes: N/A

PROW/ADA: R304.2.2 Total Cost: 3200.00

| Field Measurements/Component Compilance |                       |       |                        |                             |       |
|-----------------------------------------|-----------------------|-------|------------------------|-----------------------------|-------|
| Compliance Description                  |                       | Data  | Compliance Description |                             | Data  |
| N/A                                     | Ramp Length (in)      | 58.0  | No                     | Ramp Slope (%)              | 9.5   |
| Yes                                     | Ramp Width (in)       | 48.0  | Yes                    | Ramp XSlope (%)             | 0.4   |
| N/A                                     | Flare Type LT         | N/A   | N/A                    | Flare Type RT               | N/A   |
| N/A                                     | Flare Slope LT (%)    | N/A   | N/A                    | Flare Slope RT (%)          | N/A   |
| N/A                                     | Flare Traversable LT? | N/A   | N/A                    | Flare Traversable RT?       | N/A   |
| N/A                                     | Landing Length (in)   | N/A   | N/A                    | DWS Provided?               | N/A   |
| N/A                                     | Landing Width (in)    | N/A   | N/A                    | DWS Contrast?               | N/A   |
| N/A                                     | Landing Slope (%)     | N/A   | N/A                    | DWS Length (in)             | N/A   |
| N/A                                     | Landing X Slope (%)   | N/A   | N/A                    | DWS Full Width?             | N/A   |
| N/A                                     | Landing Curb? (Y/N)   | N/A   | N/A                    | DWS Offset (in)             | N/A   |
| N/A                                     | Shared Landing?       | N/A   |                        |                             |       |
| N/A                                     | Gutter Ponding?       | N/A   | N/A                    | Gutter Slope (%)            | N/A   |
| N/A                                     | Gutter Lip Ht (in)    | N/A   | N/A                    | Gutter X Slope (%)          | N/A   |
| N/A                                     | Painted X Walk1?      | No    | N/A                    | Painted X Walk2?            | No    |
|                                         | X Walk 1 Direction    | To NW |                        | X Walk 2 Direction          | To SW |
| N/A                                     | X Walk 1 Width (in)   | N/A   | N/A                    | X Walk 2 Width (in)         | N/A   |
|                                         | X Walk 1 Slope (%)    | 4.9   |                        | X Walk 2 Slope (%)          | 3.5   |
|                                         | X Walk 1 X Slope (%)  | 0.1   |                        | X Walk 2 X Slope (%)        | 1.1   |
| N/A                                     | Ramp inside XWalk1?   | N/A   | N/A                    | Ramp inside XWalk2?         | N/A   |
|                                         | Road Slope (%)        | 0.5   | N/A                    | Clear Space?                | N/A   |
|                                         | Road X Slope (%)      | 2.6   | N/A                    | Clear Space to XWalk (in)   | N/A   |
| N/A                                     | Any Obstructions?     | N/A   | N/A                    | Storm Grate/Utility Hazard? | N/A   |
|                                         | Obstruction Type      |       |                        | Storm Grate/Utility Type    |       |
|                                         |                       | N/A   |                        |                             | N/A   |
|                                         |                       |       | Yes                    | Surface Condition? (G/P)    | Good  |
|                                         |                       |       |                        |                             |       |