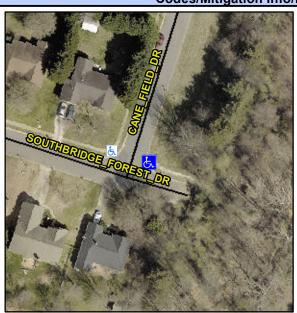

## **Access Compliance Report Public Rights-of-Way** (Curb Ramps)

Intersection ID: 25491 Main Street: SOUTHBRIDGE FOREST DR Cross Street: CANE FIELD DR Location: NE ADA ID: 50964BF11D03 Ramp Type: PerpDiag Initial Pass/Fail: Fail **Overall Compliance: No Severity Score:** 12.5