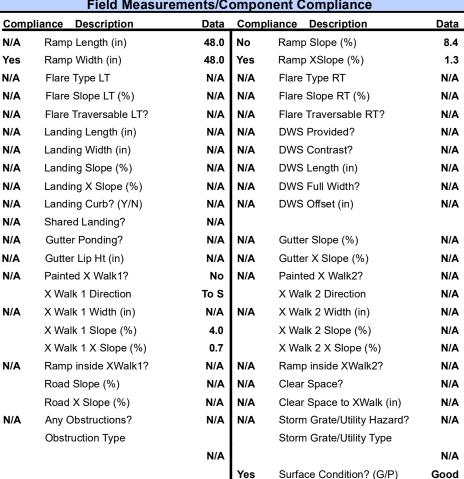

## Field Measurements/Component Compliance

**GOLDEN WOOD LN** Street 1 Name Stop Condition-Street 2 StopSign N/A Street 2 Name Stop Condition-Street 1 N/A

| Possible Solution             |          |
|-------------------------------|----------|
| Possible Solutions:           | <u>c</u> |
| Remove & Replace Entire Ramp. | N        |
|                               | Υ        |
|                               | N        |
|                               | N        |
|                               | N        |
|                               | N        |
| Surveyor Notes:               | N        |
| N/A                           | N        |
|                               | N        |
|                               | N        |
|                               | N        |
| PROW/ADA:                     | N        |
| R304.2.2                      | N        |
|                               | N        |
|                               | N        |
|                               |          |