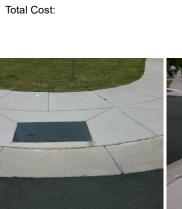

---------------------|----------|
| Possible Solutions:           | <u>c</u> |
| Remove & Replace Entire Ramp. | N        |
|                               | Υ        |
|                               | N        |
|                               | N        |
|                               | N        |
|                               | N        |
| Surveyor Notes:               | N        |
| N/A                           | N        |
|                               | N        |
|                               | N        |
|                               | N        |
| PROW/ADA:                     | N        |
| R304.2.2                      | N        |
|                               | N        |
|                               | N        |
|                               |          |





1850.00