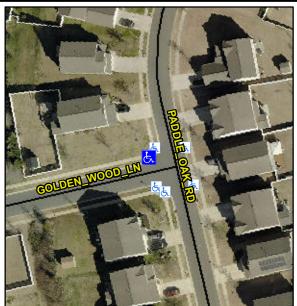

## **Access Compliance Report Public Rights-of-Way** (Curb Ramps)

Intersection ID: 50617 Main Street: GOLDEN WOOD LN Cross Street: PADDLE OAK RD Location: NW **Overall Compliance: No Severity Score:** 12.5 ADA ID: 509A3E995506 Ramp Type: Perp Initial Pass/Fail: Fail