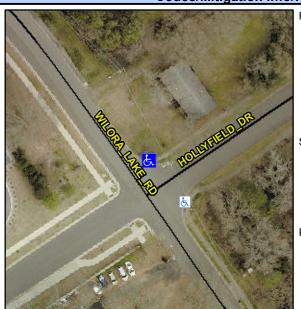

## Access Compliance Report Public Rights-of-Way (Curb Ramps)

Intersection ID: 14557 Main Street: HOLLYFIELD\_DR Cross Street: WILORA\_LAKE\_RD Location: NE

ADA ID: 50A809335147 Ramp Type: Perp Initial Pass/Fail: Fail Overall Compliance: No Severity Score: 33.75

## Field Measurements/Component Compliance

Street 1 Name

Stop Condition-Street 2

StopSign

Street 2 Name

N/A

Stop Condition-Street 1

N/A