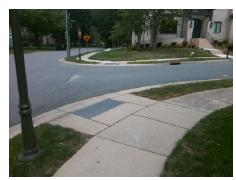

## Access Compliance Report Public Rights-of-Way (Curb Ramps)

Intersection ID: 49689 Main Street: ALEXANDRA\_ALLEY\_DR Cross Street: SHARON\_HILLS\_RD Location: E

ADA ID: 50B118BE81FD Ramp Type: PerpDiag Initial Pass/Fail: Fail Overall Compliance: No Severity Score: 33.75

## Field Measurements/Component Compliance

Street 1 Name
Stop Condition-Street 2
Street 2 Name
Stop Condition-Street 1

ALEXANDRA ALLEY DR StopSign SHARON HILLS RD None Possible Solutions:

Remove & Replace Curb Ramp With Two New Directional Ramps or Equivalent.

Surveyor Notes:

N/A

PROW/ADA:

Not Found, R304.5.1, R304.5.3

Total Cost: \$ 3200.00

Compliance Description Data Compliance Description Data Yes Ramp Slope (%) N/A Ramp Length (in) 50.5 6.0 47.5 No Ramp XSlope (%) No Ramp Width (in) 8.3 N/A N/A Flare Type LT N/A Flare Type RT N/A N/A N/A N/A Flare Slope RT (%) N/A Flare Slope LT (%) N/A Flare Traversable LT? N/A N/A Flare Traversable RT? N/A N/A N/A N/A **DWS Provided?** N/A Landing Length (in) N/A Landing Width (in) N/A N/A **DWS Contrast?** N/A N/A N/A N/A Landing Slope (%) DWS Length (in) N/A N/A Landing X Slope (%) N/A N/A DWS Full Width? N/A N/A Landing Curb? (Y/N) N/A N/A DWS Offset (in) N/A N/A N/A Shared Landing? N/A **Gutter Ponding?** N/A N/A Gutter Slope (%) N/A N/A Gutter Lip Ht (in) N/A N/A Gutter X Slope (%) N/A N/A Painted X Walk1? No N/A Painted X Walk2? No X Walk 1 Direction To NW X Walk 2 Direction To SW N/A N/A X Walk 1 Width (in) X Walk 2 Width (in) N/A X Walk 1 Slope (%) 2.7 X Walk 2 Slope (%) 2.3 X Walk 1 X Slope (%) 3.6 X Walk 2 X Slope (%) 5.2 N/A N/A N/A Ramp inside XWalk2? N/A Ramp inside XWalk1? Road Slope (%) 5.6 N/A Clear Space? N/A N/A Road X Slope (%) 0.0 Clear Space to XWalk (in) N/A N/A N/A N/A Any Obstructions? Storm Grate/Utility Hazard? N/A **Obstruction Type** Storm Grate/Utility Type N/A N/A Yes Surface Condition? (G/P) Good