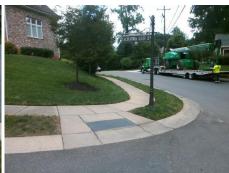

## Access Compliance Report Public Rights-of-Way (Curb Ramps)

Intersection ID: 49689 Main Street: ALEXANDRA\_ALLEY\_DR Cross Street: SHARON\_HILLS\_RD Location: E

ADA ID: 50B118BE81FD Ramp Type: PerpDiag Initial Pass/Fail: Fail Overall Compliance: No Severity Score: 33.75

## Field Measurements/Component Compliance

Street 1 Name
Stop Condition-Street 2
Street 2 Name
Stop Condition-Street 1

ALEXANDRA ALLEY DR StopSign SHARON HILLS RD None Possible Solutions:

Remove & Replace Curb Ramp With Two New Directional Ramps or Equivalent.

Surveyor Notes:

N/A

PROW/ADA:

Not Found, R304.5.1, R304.5.3

Total Cost: \$ 3200.00

Compliance Description Data Compliance Description Data Yes Ramp Slope (%) N/A Ramp Length (in) 50.5 6.0 47.5 No Ramp XSlope (%) No Ramp Width (in) 8.3 N/A N/A Flare Type LT N/A Flare Type RT N/A N/A N/A N/A Flare Slope RT (%) N/A Flare Slope LT (%) N/A Flare Traversable LT? N/A N/A Flare Traversable RT? N/A N/A N/A N/A **DWS Provided?** N/A Landing Length (in) N/A Landing Width (in) N/A N/A **DWS Contrast?** N/A N/A N/A N/A Landing Slope (%) DWS Length (in) N/A N/A Landing X Slope (%) N/A N/A DWS Full Width? N/A N/A Landing Curb? (Y/N) N/A N/A DWS Offset (in) N/A N/A N/A Shared Landing? N/A **Gutter Ponding?** N/A N/A Gutter Slope (%) N/A N/A Gutter Lip Ht (in) N/A N/A Gutter X Slope (%) N/A N/A Painted X Walk1? No N/A Painted X Walk2? No X Walk 1 Direction To NW X Walk 2 Direction To SW N/A N/A X Walk 1 Width (in) X Walk 2 Width (in) N/A X Walk 1 Slope (%) 2.7 X Walk 2 Slope (%) 2.3 X Walk 1 X Slope (%) 3.6 X Walk 2 X Slope (%) 5.2 N/A N/A N/A Ramp inside XWalk2? N/A Ramp inside XWalk1? Road Slope (%) 5.6 N/A Clear Space? N/A N/A Road X Slope (%) 0.0 Clear Space to XWalk (in) N/A N/A N/A N/A Any Obstructions? Storm Grate/Utility Hazard? N/A **Obstruction Type** Storm Grate/Utility Type N/A N/A Yes Surface Condition? (G/P) Good