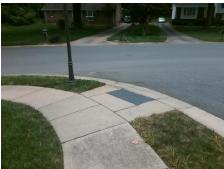

## Access Compliance Report Public Rights-of-Way (Curb Ramps)

Intersection ID: 49689 Main Street: ALEXANDRA\_ALLEY\_DR Cross Street: SHARON\_HILLS\_RD Location: E

ADA ID: 50B118BE81FD Ramp Type: PerpDiag Initial Pass/Fail: Fail Overall Compliance: No Severity Score: 33.75

## Field Measurements/Component Compliance

Street 1 Name
Stop Condition-Street 2
Street 2 Name
Stop Condition-Street 1

ALEXANDRA ALLEY DR StopSign SHARON HILLS RD None Possible Solutions:

Remove & Replace Curb Ramp With Two New Directional Ramps or Equivalent.

Surveyor Notes:

N/A

PROW/ADA:

Not Found, R304.5.1, R304.5.3

Total Cost: \$ 3200.00

Compliance Description Data Compliance Description Data Yes Ramp Slope (%) N/A Ramp Length (in) 50.5 6.0 47.5 No Ramp XSlope (%) No Ramp Width (in) 8.3 N/A N/A Flare Type LT N/A Flare Type RT N/A N/A N/A N/A Flare Slope RT (%) N/A Flare Slope LT (%) N/A Flare Traversable LT? N/A N/A Flare Traversable RT? N/A N/A N/A N/A **DWS Provided?** N/A Landing Length (in) N/A Landing Width (in) N/A N/A **DWS Contrast?** N/A N/A N/A N/A Landing Slope (%) DWS Length (in) N/A N/A Landing X Slope (%) N/A N/A DWS Full Width? N/A N/A Landing Curb? (Y/N) N/A N/A DWS Offset (in) N/A N/A N/A Shared Landing? N/A **Gutter Ponding?** N/A N/A Gutter Slope (%) N/A N/A Gutter Lip Ht (in) N/A N/A Gutter X Slope (%) N/A N/A Painted X Walk1? No N/A Painted X Walk2? No X Walk 1 Direction To NW X Walk 2 Direction To SW N/A N/A X Walk 1 Width (in) X Walk 2 Width (in) N/A X Walk 1 Slope (%) 2.7 X Walk 2 Slope (%) 2.3 X Walk 1 X Slope (%) 3.6 X Walk 2 X Slope (%) 5.2 N/A N/A N/A Ramp inside XWalk2? N/A Ramp inside XWalk1? Road Slope (%) 5.6 N/A Clear Space? N/A N/A Road X Slope (%) 0.0 Clear Space to XWalk (in) N/A N/A N/A N/A Any Obstructions? Storm Grate/Utility Hazard? N/A **Obstruction Type** Storm Grate/Utility Type N/A N/A Yes Surface Condition? (G/P) Good