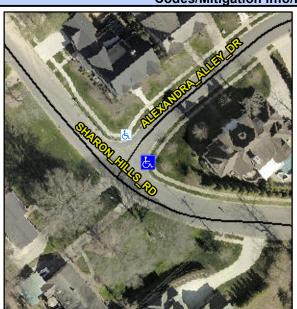

## Access Compliance Report Public Rights-of-Way (Curb Ramps)

Intersection ID: 49689 Main Street: ALEXANDRA\_ALLEY\_DR Cross Street: SHARON\_HILLS\_RD Location: E

ADA ID: 50B118BE81FD Ramp Type: PerpDiag Initial Pass/Fail: Fail Overall Compliance: No Severity Score: 33.75

## Field Measurements/Component Compliance

Street 1 Name
Stop Condition-Street 2
Street 2 Name
Stop Condition-Street 1

ALEXANDRA ALLEY DR StopSign SHARON HILLS RD None Possible Solutions:

Remove & Replace Curb Ramp With Two New Directional Ramps or Equivalent.