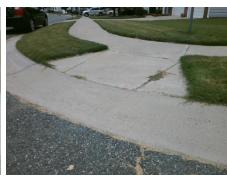

Surveyor Notes:

CURB GAP 1.0

PROW/ADA:

Not Found, R304.5.1

Total Cost: \$ 3200.00

Compliance Description Data Compliance Description Data Yes N/A Ramp Length (in) 48.0 BlendTrans Slope (%) 3.1 40.5 Yes No Ramp Width (in) BlendTrans XSlope (%) 1.4 N/A N/A Flare Type LT N/A Flare Type RT N/A N/A Flare Slope LT (%) N/A N/A Flare Slope RT (%) N/A N/A Flare Traversable LT? N/A N/A Flare Traversable RT? N/A N/A Landing Length (in) N/A N/A **DWS Provided?** N/A N/A Landing Width (in) N/A N/A **DWS Contrast?** N/A N/A N/A N/A Landing Slope (%) DWS Length (in) N/A N/A Landing X Slope (%) N/A N/A DWS Full Width? N/A N/A Landing Curb? (Y/N) N/A N/A DWS Offset (in) N/A N/A N/A Shared Landing? N/A **Gutter Ponding?** N/A N/A Gutter Slope (%) N/A N/A Gutter Lip Ht (in) N/A N/A Gutter X Slope (%) N/A N/A Painted X Walk1? No N/A Painted X Walk2? No X Walk 1 Direction To SW X Walk 2 Direction To SE N/A N/A X Walk 1 Width (in) X Walk 2 Width (in) X Walk 1 Slope (%) X Walk 2 Slope (%) 0.8 1.4 X Walk 1 X Slope (%) 2.9 X Walk 2 X Slope (%) 0.5 N/A N/A Ramp inside XWalk2? N/A N/A Ramp inside XWalk1? Road Slope (%) 2.0 Clear Space? N/A N/A Road X Slope (%) 3.6 Clear Space to XWalk (in) N/A