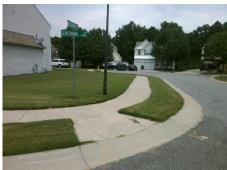

## Access Compliance Report Public Rights-of-Way (Curb Ramps)

Intersection ID: 30252 Main Street: CENTENNIAL\_DR Cross Street: WYLAM\_DILLY\_CT Location: N

ADA ID: 50BC56DEFEF8 Ramp Type: BlendTrans1 Initial Pass/Fail: Fail Overall Compliance: No Severity Score: 8.75

## Codes/Mitigation Info/Possible Solution

Street 1 Name
Stop Condition-Street 1
Street 2 Name
Stop Condition-Street 2

CENTENNIAL DR StopSign WYLAM DILLY CT None Possible Solutions:

Remove & Replace Curb Ramp With Two New Directional Ramps or Equivalent.

Surveyor Notes:

CURB GAP 1.0

PROW/ADA:

Not Found, R304.5.1

Total Cost: \$ 3200.00

Compliance Description Data Compliance Description Data Yes N/A Ramp Length (in) 48.0 BlendTrans Slope (%) 3.1 40.5 Yes No Ramp Width (in) BlendTrans XSlope (%) 1.4 N/A N/A Flare Type LT N/A Flare Type RT N/A N/A Flare Slope LT (%) N/A N/A Flare Slope RT (%) N/A N/A Flare Traversable LT? N/A N/A Flare Traversable RT? N/A N/A Landing Length (in) N/A N/A **DWS Provided?** N/A N/A Landing Width (in) N/A N/A **DWS Contrast?** N/A N/A N/A N/A Landing Slope (%) DWS Length (in) N/A N/A Landing X Slope (%) N/A N/A DWS Full Width? N/A N/A Landing Curb? (Y/N) N/A N/A DWS Offset (in) N/A N/A N/A Shared Landing? N/A **Gutter Ponding?** N/A N/A Gutter Slope (%) N/A N/A Gutter Lip Ht (in) N/A N/A Gutter X Slope (%) N/A N/A Painted X Walk1? No N/A Painted X Walk2? No X Walk 1 Direction To SW X Walk 2 Direction To SE N/A N/A X Walk 1 Width (in) X Walk 2 Width (in) X Walk 1 Slope (%) X Walk 2 Slope (%) 0.8 1.4 X Walk 1 X Slope (%) 2.9 X Walk 2 X Slope (%) 0.5 N/A N/A Ramp inside XWalk2? N/A N/A Ramp inside XWalk1? Road Slope (%) 2.0 Clear Space? N/A N/A Road X Slope (%) 3.6 Clear Space to XWalk (in) N/A