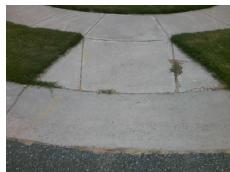

Surveyor Notes:

CURB GAP 1.0

PROW/ADA:

Not Found, R304.5.1

Total Cost: \$ 3200.00

Compliance Description Data Compliance Description Data Yes N/A Ramp Length (in) 48.0 BlendTrans Slope (%) 3.1 40.5 Yes No Ramp Width (in) BlendTrans XSlope (%) 1.4 N/A N/A Flare Type LT N/A Flare Type RT N/A N/A Flare Slope LT (%) N/A N/A Flare Slope RT (%) N/A N/A Flare Traversable LT? N/A N/A Flare Traversable RT? N/A N/A Landing Length (in) N/A N/A **DWS Provided?** N/A N/A Landing Width (in) N/A N/A **DWS Contrast?** N/A N/A N/A N/A Landing Slope (%) DWS Length (in) N/A N/A Landing X Slope (%) N/A N/A DWS Full Width? N/A N/A Landing Curb? (Y/N) N/A N/A DWS Offset (in) N/A N/A N/A Shared Landing? N/A **Gutter Ponding?** N/A N/A Gutter Slope (%) N/A N/A Gutter Lip Ht (in) N/A N/A Gutter X Slope (%) N/A N/A Painted X Walk1? No N/A Painted X Walk2? No X Walk 1 Direction To SW X Walk 2 Direction To SE N/A N/A X Walk 1 Width (in) X Walk 2 Width (in) X Walk 1 Slope (%) X Walk 2 Slope (%) 0.8 1.4 X Walk 1 X Slope (%) 2.9 X Walk 2 X Slope (%) 0.5 N/A N/A Ramp inside XWalk2? N/A N/A Ramp inside XWalk1? Road Slope (%) 2.0 Clear Space? N/A N/A Road X Slope (%) 3.6 Clear Space to XWalk (in) N/A