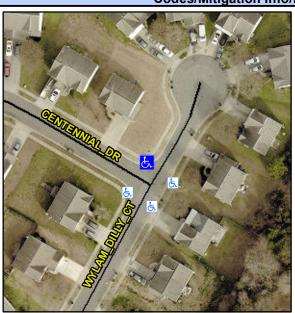

## Access Compliance Report Public Rights-of-Way (Curb Ramps)

Intersection ID: 30252 Main Street: CENTENNIAL\_DR Cross Street: WYLAM\_DILLY\_CT Location: N

ADA ID: 50BC56DEFEF8 Ramp Type: BlendTrans1 Initial Pass/Fail: Fail Overall Compliance: No Severity Score: 8.75

## Codes/Mitigation Info/Possible Solution

Street 1 Name
Stop Condition-Street 1
Street 2 Name
Stop Condition-Street 2

CENTENNIAL DR StopSign WYLAM DILLY CT None Possible Solutions:

Remove & Replace Curb Ramp With Two New Directional Ramps or Equivalent.