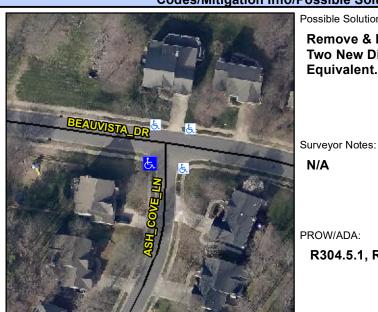

## **Access Compliance Report Public Rights-of-Way** (Curb Ramps)

Intersection ID: 2769 Main Street: ASH COVE LN **Cross Street: BEAUVISTA DR** Location: SW ADA ID: 50C4DD3B54E0 Ramp Type: BlendTrans1 Initial Pass/Fail: Fail **Overall Compliance: No** Severity Score: 33.75

## Field Measurements/Component Compliance

Street 1 Name Stop Condition-Street 1 Street 2 Name Stop Condition-Street 2

**ASH COVE LN** StopSign **BEAUVISTA DR** None

Possible Solutions: **Remove & Replace Curb Ramp With Two New Directional Ramps or** Equivalent.