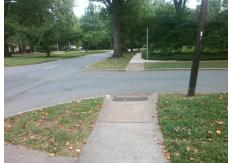

## Field Measurements/Component Compliance

Street 1 Name

Stop Condition-Street 2

StopSign

Street 2 Name

N/A

Stop Condition-Street 1

N/A

Possible Solutions:

Remove & Replace Entire Ramp.

N

N

N

Surveyor Notes:

N/A

N

PROW/ADA:

Not Found, R304.2.2, R304.5.3

N

Total Cost: \$ 1850.00

| Field Measurements/Component Compliance  Compliance Description Data Compliance Description Data |                       |       |     |                             |      |
|--------------------------------------------------------------------------------------------------|-----------------------|-------|-----|-----------------------------|------|
|                                                                                                  |                       | Data  |     | Description                 | Data |
| N/A                                                                                              | Ramp Length (in)      | 42.0  | No  | Ramp Slope (%)              | 9.5  |
| Yes                                                                                              | Ramp Width (in)       | 48.0  | No  | Ramp XSlope (%)             | 5.4  |
| N/A                                                                                              | Flare Type LT         | N/A   | N/A | Flare Type RT               | N/A  |
| N/A                                                                                              | Flare Slope LT (%)    | N/A   | N/A | Flare Slope RT (%)          | N/A  |
| N/A                                                                                              | Flare Traversable LT? | N/A   | N/A | Flare Traversable RT?       | N/A  |
| N/A                                                                                              | Landing Length (in)   | N/A   | N/A | DWS Provided?               | N/A  |
| N/A                                                                                              | Landing Width (in)    | N/A   | N/A | DWS Contrast?               | N/A  |
| N/A                                                                                              | Landing Slope (%)     | N/A   | N/A | DWS Length (in)             | N/A  |
| N/A                                                                                              | Landing X Slope (%)   | N/A   | N/A | DWS Full Width?             | N/A  |
| N/A                                                                                              | Landing Curb? (Y/N)   | N/A   | N/A | DWS Offset (in)             | N/A  |
| N/A                                                                                              | Shared Landing?       | N/A   |     |                             |      |
| N/A                                                                                              | Gutter Ponding?       | N/A   | N/A | Gutter Slope (%)            | N/A  |
| N/A                                                                                              | Gutter Lip Ht (in)    | N/A   | N/A | Gutter X Slope (%)          | N/A  |
| N/A                                                                                              | Painted X Walk1?      | No    | N/A | Painted X Walk2?            | N/A  |
|                                                                                                  | X Walk 1 Direction    | To NE |     | X Walk 2 Direction          | N/A  |
| N/A                                                                                              | X Walk 1 Width (in)   | N/A   | N/A | X Walk 2 Width (in)         | N/A  |
|                                                                                                  | X Walk 1 Slope (%)    | 5.3   |     | X Walk 2 Slope (%)          | N/A  |
|                                                                                                  | X Walk 1 X Slope (%)  | 2.9   |     | X Walk 2 X Slope (%)        | N/A  |
| N/A                                                                                              | Ramp inside XWalk1?   | N/A   | N/A | Ramp inside XWalk2?         | N/A  |
|                                                                                                  | Road Slope (%)        | N/A   | N/A | Clear Space?                | N/A  |
|                                                                                                  | Road X Slope (%)      | N/A   | N/A | Clear Space to XWalk (in)   | N/A  |
| N/A                                                                                              | Any Obstructions?     | N/A   | N/A | Storm Grate/Utility Hazard? | N/A  |
|                                                                                                  | Obstruction Type      |       |     | Storm Grate/Utility Type    |      |
|                                                                                                  |                       | N/A   |     |                             | N/A  |
|                                                                                                  |                       |       | Yes | Surface Condition? (G/P)    | Good |
| 4                                                                                                |                       | ,     | •   | ,                           |      |