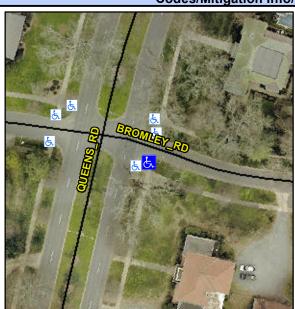

## Access Compliance Report Public Rights-of-Way (Curb Ramps)

Intersection ID: 14925Main Street:BROMLEY\_RDCross Street:QUEENS\_RDLocation:SEADA ID: 50C58EC54962Ramp Type:PerpInitial Pass/Fail:FailOverall Compliance:NoSeverity Score:25