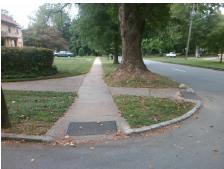

## Field Measurements/Component Compliance

Street 1 Name

Stop Condition-Street 2

StopSign

Street 2 Name

N/A

Stop Condition-Street 1

N/A

Possible Solutions:

Remove & Replace Entire Ramp.

N

N

N

Surveyor Notes:

N/A

N

PROW/ADA:

Not Found, R304.2.2, R304.5.3

N

Total Cost: \$ 1850.00

| Field Measurements/Component Compliance  Compliance Description Data Compliance Description Data |                       |       |     |                             |      |
|--------------------------------------------------------------------------------------------------|-----------------------|-------|-----|-----------------------------|------|
|                                                                                                  |                       | Data  |     | Description                 | Data |
| N/A                                                                                              | Ramp Length (in)      | 42.0  | No  | Ramp Slope (%)              | 9.5  |
| Yes                                                                                              | Ramp Width (in)       | 48.0  | No  | Ramp XSlope (%)             | 5.4  |
| N/A                                                                                              | Flare Type LT         | N/A   | N/A | Flare Type RT               | N/A  |
| N/A                                                                                              | Flare Slope LT (%)    | N/A   | N/A | Flare Slope RT (%)          | N/A  |
| N/A                                                                                              | Flare Traversable LT? | N/A   | N/A | Flare Traversable RT?       | N/A  |
| N/A                                                                                              | Landing Length (in)   | N/A   | N/A | DWS Provided?               | N/A  |
| N/A                                                                                              | Landing Width (in)    | N/A   | N/A | DWS Contrast?               | N/A  |
| N/A                                                                                              | Landing Slope (%)     | N/A   | N/A | DWS Length (in)             | N/A  |
| N/A                                                                                              | Landing X Slope (%)   | N/A   | N/A | DWS Full Width?             | N/A  |
| N/A                                                                                              | Landing Curb? (Y/N)   | N/A   | N/A | DWS Offset (in)             | N/A  |
| N/A                                                                                              | Shared Landing?       | N/A   |     |                             |      |
| N/A                                                                                              | Gutter Ponding?       | N/A   | N/A | Gutter Slope (%)            | N/A  |
| N/A                                                                                              | Gutter Lip Ht (in)    | N/A   | N/A | Gutter X Slope (%)          | N/A  |
| N/A                                                                                              | Painted X Walk1?      | No    | N/A | Painted X Walk2?            | N/A  |
|                                                                                                  | X Walk 1 Direction    | To NE |     | X Walk 2 Direction          | N/A  |
| N/A                                                                                              | X Walk 1 Width (in)   | N/A   | N/A | X Walk 2 Width (in)         | N/A  |
|                                                                                                  | X Walk 1 Slope (%)    | 5.3   |     | X Walk 2 Slope (%)          | N/A  |
|                                                                                                  | X Walk 1 X Slope (%)  | 2.9   |     | X Walk 2 X Slope (%)        | N/A  |
| N/A                                                                                              | Ramp inside XWalk1?   | N/A   | N/A | Ramp inside XWalk2?         | N/A  |
|                                                                                                  | Road Slope (%)        | N/A   | N/A | Clear Space?                | N/A  |
|                                                                                                  | Road X Slope (%)      | N/A   | N/A | Clear Space to XWalk (in)   | N/A  |
| N/A                                                                                              | Any Obstructions?     | N/A   | N/A | Storm Grate/Utility Hazard? | N/A  |
|                                                                                                  | Obstruction Type      |       |     | Storm Grate/Utility Type    |      |
|                                                                                                  |                       | N/A   |     |                             | N/A  |
|                                                                                                  |                       |       | Yes | Surface Condition? (G/P)    | Good |
| 4                                                                                                |                       | ,     | •   | ,                           |      |