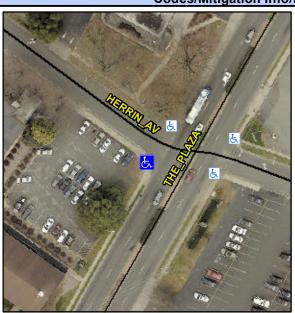

## Access Compliance Report Public Rights-of-Way (Curb Ramps)

Intersection ID: 10675Main Street:HERRIN\_AVCross Street:THE\_PLAZALocation:WADA ID: 50C643F5F660Ramp Type:PerpInitial Pass/Fail:FailOverall Compliance:NoSeverity Score:22.5