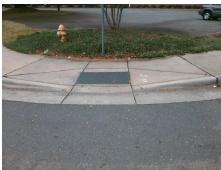

## Field Measurements/Component Compliance

Street 1 Name HERRIN AV
Stop Condition-Street 2 StopSign
Street 2 Name N/A
Stop Condition-Street 1 N/A

Possible Solutions:

Remove & Replace Entire Ramp.

Surveyor Notes:

N/A

PROW/ADA:

Not Found, R304.5.1, R304.2.2, R304.5.3

Total Cost: \$ 1850.00

| Field Measurements/Component Compliance |                         |       |      |                             |      |
|-----------------------------------------|-------------------------|-------|------|-----------------------------|------|
| Compliance Description                  |                         | Data  | Comp | pliance Description         | Data |
| N/                                      | A Ramp Length (in)      | 35.5  | No   | Ramp Slope (%)              | 8.8  |
| No                                      | Ramp Width (in)         | 45.0  | No   | Ramp XSlope (%)             | 4.0  |
| N/                                      | A Flare Type LT         | N/A   | N/A  | Flare Type RT               | N/A  |
| N/                                      | A Flare Slope LT (%)    | N/A   | N/A  | Flare Slope RT (%)          | N/A  |
| N/                                      | A Flare Traversable LT? | N/A   | N/A  | Flare Traversable RT?       | N/A  |
| N/                                      | A Landing Length (in)   | N/A   | N/A  | DWS Provided?               | N/A  |
| N/                                      | A Landing Width (in)    | N/A   | N/A  | DWS Contrast?               | N/A  |
| N/                                      | A Landing Slope (%)     | N/A   | N/A  | DWS Length (in)             | N/A  |
| N/                                      | A Landing X Slope (%)   | N/A   | N/A  | DWS Full Width?             | N/A  |
| N/                                      | A Landing Curb? (Y/N)   | N/A   | N/A  | DWS Offset (in)             | N/A  |
| N/                                      | A Shared Landing?       | N/A   |      |                             |      |
| N/                                      | A Gutter Ponding?       | N/A   | N/A  | Gutter Slope (%)            | N/A  |
| N/                                      | A Gutter Lip Ht (in)    | N/A   | N/A  | Gutter X Slope (%)          | N/A  |
| N/                                      | A Painted X Walk1?      | No    | N/A  | Painted X Walk2?            | N/A  |
|                                         | X Walk 1 Direction      | To NE |      | X Walk 2 Direction          | N/A  |
| N/                                      | A X Walk 1 Width (in)   | N/A   | N/A  | X Walk 2 Width (in)         | N/A  |
|                                         | X Walk 1 Slope (%)      | 0.9   |      | X Walk 2 Slope (%)          | N/A  |
|                                         | X Walk 1 X Slope (%)    | 4.3   |      | X Walk 2 X Slope (%)        | N/A  |
| N/                                      | A Ramp inside XWalk1?   | N/A   | N/A  | Ramp inside XWalk2?         | N/A  |
|                                         | Road Slope (%)          | N/A   | N/A  | Clear Space?                | N/A  |
|                                         | Road X Slope (%)        | N/A   | N/A  | Clear Space to XWalk (in)   | N/A  |
| N/                                      | A Any Obstructions?     | N/A   | N/A  | Storm Grate/Utility Hazard? | N/A  |
|                                         | Obstruction Type        |       |      | Storm Grate/Utility Type    |      |
|                                         |                         | N/A   |      |                             | N/A  |
|                                         |                         |       | Yes  | Surface Condition? (G/P)    | Good |
|                                         |                         |       |      |                             |      |