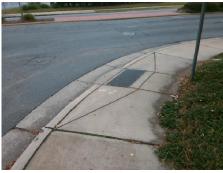

## Field Measurements/Component Compliance

Street 1 Name HERRIN AV
Stop Condition-Street 2 StopSign
Street 2 Name N/A
Stop Condition-Street 1 N/A

Possible Solutions:

Remove & Replace Entire Ramp.

Surveyor Notes:

N/A

PROW/ADA:

Not Found, R304.5.1, R304.2.2, R304.5.3

Total Cost: \$ 1850.00

| Field Measurements/Component Compliance |                         |       |      |                             |      |
|-----------------------------------------|-------------------------|-------|------|-----------------------------|------|
| Compliance Description                  |                         | Data  | Comp | pliance Description         | Data |
| N/                                      | A Ramp Length (in)      | 35.5  | No   | Ramp Slope (%)              | 8.8  |
| No                                      | Ramp Width (in)         | 45.0  | No   | Ramp XSlope (%)             | 4.0  |
| N/                                      | A Flare Type LT         | N/A   | N/A  | Flare Type RT               | N/A  |
| N/                                      | A Flare Slope LT (%)    | N/A   | N/A  | Flare Slope RT (%)          | N/A  |
| N/                                      | A Flare Traversable LT? | N/A   | N/A  | Flare Traversable RT?       | N/A  |
| N/                                      | A Landing Length (in)   | N/A   | N/A  | DWS Provided?               | N/A  |
| N/                                      | A Landing Width (in)    | N/A   | N/A  | DWS Contrast?               | N/A  |
| N/                                      | A Landing Slope (%)     | N/A   | N/A  | DWS Length (in)             | N/A  |
| N/                                      | A Landing X Slope (%)   | N/A   | N/A  | DWS Full Width?             | N/A  |
| N/                                      | A Landing Curb? (Y/N)   | N/A   | N/A  | DWS Offset (in)             | N/A  |
| N/                                      | A Shared Landing?       | N/A   |      |                             |      |
| N/                                      | A Gutter Ponding?       | N/A   | N/A  | Gutter Slope (%)            | N/A  |
| N/                                      | A Gutter Lip Ht (in)    | N/A   | N/A  | Gutter X Slope (%)          | N/A  |
| N/                                      | A Painted X Walk1?      | No    | N/A  | Painted X Walk2?            | N/A  |
|                                         | X Walk 1 Direction      | To NE |      | X Walk 2 Direction          | N/A  |
| N/                                      | A X Walk 1 Width (in)   | N/A   | N/A  | X Walk 2 Width (in)         | N/A  |
|                                         | X Walk 1 Slope (%)      | 0.9   |      | X Walk 2 Slope (%)          | N/A  |
|                                         | X Walk 1 X Slope (%)    | 4.3   |      | X Walk 2 X Slope (%)        | N/A  |
| N/                                      | A Ramp inside XWalk1?   | N/A   | N/A  | Ramp inside XWalk2?         | N/A  |
|                                         | Road Slope (%)          | N/A   | N/A  | Clear Space?                | N/A  |
|                                         | Road X Slope (%)        | N/A   | N/A  | Clear Space to XWalk (in)   | N/A  |
| N/                                      | A Any Obstructions?     | N/A   | N/A  | Storm Grate/Utility Hazard? | N/A  |
|                                         | Obstruction Type        |       |      | Storm Grate/Utility Type    |      |
|                                         |                         | N/A   |      |                             | N/A  |
|                                         |                         |       | Yes  | Surface Condition? (G/P)    | Good |
|                                         |                         |       |      |                             |      |