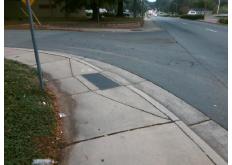

## Field Measurements/Component Compliance

Street 1 Name HERRIN AV
Stop Condition-Street 2 StopSign
Street 2 Name N/A
Stop Condition-Street 1 N/A

Possible Solutions:

Remove & Replace Entire Ramp.

Surveyor Notes:

N/A

PROW/ADA:

Not Found, R304.5.1, R304.2.2, R304.5.3

Total Cost: \$ 1850.00

| Field Measurements/Component Compliance |                         |       |      |                             |      |
|-----------------------------------------|-------------------------|-------|------|-----------------------------|------|
| Compliance Description                  |                         | Data  | Comp | pliance Description         | Data |
| N/                                      | A Ramp Length (in)      | 35.5  | No   | Ramp Slope (%)              | 8.8  |
| No                                      | Ramp Width (in)         | 45.0  | No   | Ramp XSlope (%)             | 4.0  |
| N/                                      | A Flare Type LT         | N/A   | N/A  | Flare Type RT               | N/A  |
| N/                                      | A Flare Slope LT (%)    | N/A   | N/A  | Flare Slope RT (%)          | N/A  |
| N/                                      | A Flare Traversable LT? | N/A   | N/A  | Flare Traversable RT?       | N/A  |
| N/                                      | A Landing Length (in)   | N/A   | N/A  | DWS Provided?               | N/A  |
| N/                                      | A Landing Width (in)    | N/A   | N/A  | DWS Contrast?               | N/A  |
| N/                                      | A Landing Slope (%)     | N/A   | N/A  | DWS Length (in)             | N/A  |
| N/                                      | A Landing X Slope (%)   | N/A   | N/A  | DWS Full Width?             | N/A  |
| N/                                      | A Landing Curb? (Y/N)   | N/A   | N/A  | DWS Offset (in)             | N/A  |
| N/                                      | A Shared Landing?       | N/A   |      |                             |      |
| N/                                      | A Gutter Ponding?       | N/A   | N/A  | Gutter Slope (%)            | N/A  |
| N/                                      | A Gutter Lip Ht (in)    | N/A   | N/A  | Gutter X Slope (%)          | N/A  |
| N/                                      | A Painted X Walk1?      | No    | N/A  | Painted X Walk2?            | N/A  |
|                                         | X Walk 1 Direction      | To NE |      | X Walk 2 Direction          | N/A  |
| N/                                      | A X Walk 1 Width (in)   | N/A   | N/A  | X Walk 2 Width (in)         | N/A  |
|                                         | X Walk 1 Slope (%)      | 0.9   |      | X Walk 2 Slope (%)          | N/A  |
|                                         | X Walk 1 X Slope (%)    | 4.3   |      | X Walk 2 X Slope (%)        | N/A  |
| N/                                      | A Ramp inside XWalk1?   | N/A   | N/A  | Ramp inside XWalk2?         | N/A  |
|                                         | Road Slope (%)          | N/A   | N/A  | Clear Space?                | N/A  |
|                                         | Road X Slope (%)        | N/A   | N/A  | Clear Space to XWalk (in)   | N/A  |
| N/                                      | A Any Obstructions?     | N/A   | N/A  | Storm Grate/Utility Hazard? | N/A  |
|                                         | Obstruction Type        |       |      | Storm Grate/Utility Type    |      |
|                                         |                         | N/A   |      |                             | N/A  |
|                                         |                         |       | Yes  | Surface Condition? (G/P)    | Good |
|                                         |                         |       |      |                             |      |