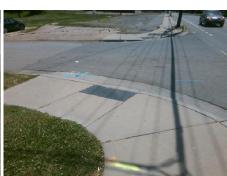

## Field Measurements/Component Compliance

Street 1 Name KARENDALE AV
Stop Condition-Street 2 StopSign
Street 2 Name N/A
Stop Condition-Street 1 N/A

| i ossible solution            |     |
|-------------------------------|-----|
| Possible Solutions:           | Com |
| Remove & Replace Entire Ramp. | N/A |
|                               | Yes |
|                               | N/A |
|                               | N/A |
|                               | N/A |
|                               | N/A |
| Surveyor Notes:               | N/A |
| N/A                           | N/A |
|                               | N/A |
|                               | N/A |
|                               | N/A |
| PROW/ADA:                     | N/A |
| Not Found, R304.5.3           | N/A |
|                               | N/A |
|                               | N/A |
|                               | N/A |
|                               |     |