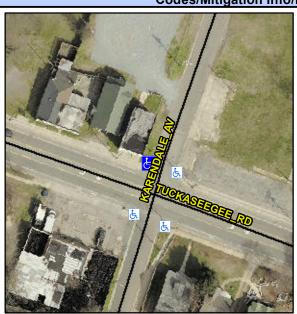

## Access Compliance Report Public Rights-of-Way (Curb Ramps)

Intersection ID: 10243Main Street:KARENDALE\_AVCross Street:TUCKASEEGEE\_RDLocation:NWADA ID: 50CA3983E9DFRamp Type:PerpInitial Pass/Fail:FailOverall Compliance:NoSeverity Score:12.5

## Field Measurements/Component Compliance

Street 1 Name KARENDALE AV
Stop Condition-Street 2 StopSign
Street 2 Name N/A
Stop Condition-Street 1 N/A

| i ossible solution            |     |
|-------------------------------|-----|
| Possible Solutions:           | Com |
| Remove & Replace Entire Ramp. | N/A |
|                               | Yes |
|                               | N/A |
|                               | N/A |
|                               | N/A |
|                               | N/A |
| Surveyor Notes:               | N/A |
| N/A                           | N/A |
|                               | N/A |
|                               | N/A |
|                               | N/A |
| PROW/ADA:                     | N/A |
| Not Found, R304.5.3           | N/A |
|                               | N/A |
|                               | N/A |
|                               | N/A |
|                               |     |