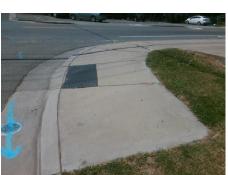

## Field Measurements/Component Compliance

Street 1 Name KARENDALE AV
Stop Condition-Street 2 StopSign
Street 2 Name N/A
Stop Condition-Street 1 N/A

| i ossible solution            |     |
|-------------------------------|-----|
| Possible Solutions:           | Com |
| Remove & Replace Entire Ramp. | N/A |
|                               | Yes |
|                               | N/A |
|                               | N/A |
|                               | N/A |
|                               | N/A |
| Surveyor Notes:               | N/A |
| N/A                           | N/A |
|                               | N/A |
|                               | N/A |
|                               | N/A |
| PROW/ADA:                     | N/A |
| Not Found, R304.5.3           | N/A |
|                               | N/A |
|                               | N/A |
|                               | N/A |
|                               |     |