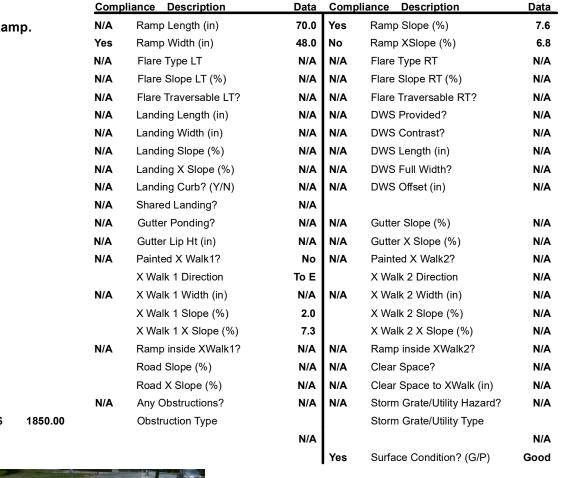

## Field Measurements/Component Compliance

Street 1 Name KARENDALE AV
Stop Condition-Street 2 StopSign
Street 2 Name N/A
Stop Condition-Street 1 N/A

| i ossible solution            |     |
|-------------------------------|-----|
| Possible Solutions:           | Com |
| Remove & Replace Entire Ramp. | N/A |
|                               | Yes |
|                               | N/A |
|                               | N/A |
|                               | N/A |
|                               | N/A |
| Surveyor Notes:               | N/A |
| N/A                           | N/A |
|                               | N/A |
|                               | N/A |
|                               | N/A |
| PROW/ADA:                     | N/A |
| Not Found, R304.5.3           | N/A |
|                               | N/A |
|                               | N/A |
|                               | N/A |
|                               |     |