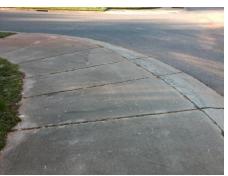

## **Access Compliance Report Public Rights-of-Way** (Curb Ramps)

Intersection ID: 25370 Main Street: PEVERELL LN Cross Street: PROVIDENCE\_PLANTATION\_LN Location: Е ADA ID: 50D2ADD05176 Ramp Type: Perp Initial Pass/Fail: Fail **Overall Compliance: No Severity Score:** 35

| Total Cost: | \$ | 1850.00 |
|-------------|----|---------|
|             |    |         |

| Field Measurements/Component Compliance |                       |       |      |        |                       |      |  |  |  |
|-----------------------------------------|-----------------------|-------|------|--------|-----------------------|------|--|--|--|
| Comp                                    | liance Description    | Data  | Comp | liance | Description           | Data |  |  |  |
| N/A                                     | Ramp Length (in)      | 96.0  | Yes  | Ramp   | Slope (%)             | 5.1  |  |  |  |
| No                                      | Ramp Width (in)       | 29.0  | Yes  | Ramp   | XSlope (%)            | 0.8  |  |  |  |
| N/A                                     | Flare Type LT         | N/A   | N/A  | Flare  | Type RT               | N/A  |  |  |  |
| N/A                                     | Flare Slope LT (%)    | N/A   | N/A  | Flare  | Slope RT (%)          | N/A  |  |  |  |
| N/A                                     | Flare Traversable LT? | N/A   | N/A  | Flare  | Traversable RT?       | N/A  |  |  |  |
| N/A                                     | Landing Length (in)   | N/A   | N/A  | DWS    | Provided?             | N/A  |  |  |  |
| N/A                                     | Landing Width (in)    | N/A   | N/A  | DWS    | Contrast?             | N/A  |  |  |  |
| N/A                                     | Landing Slope (%)     | N/A   | N/A  | DWS    | Length (in)           | N/A  |  |  |  |
| N/A                                     | Landing X Slope (%)   | N/A   | N/A  | DWS    | Full Width?           | N/A  |  |  |  |
| N/A                                     | Landing Curb? (Y/N)   | N/A   | N/A  | DWS    | Offset (in)           | N/A  |  |  |  |
| N/A                                     | Shared Landing?       | N/A   |      |        |                       |      |  |  |  |
| N/A                                     | Gutter Ponding?       | N/A   | N/A  | Gutte  | r Slope (%)           | N/A  |  |  |  |
| N/A                                     | Gutter Lip Ht (in)    | N/A   | N/A  | Gutte  | r X Slope (%)         | N/A  |  |  |  |
| N/A                                     | Painted X Walk1?      | No    | N/A  | Painte | ed X Walk2?           | N/A  |  |  |  |
|                                         | X Walk 1 Direction    | To SW |      | X Wal  | k 2 Direction         | N/A  |  |  |  |
| N/A                                     | X Walk 1 Width (in)   | N/A   | N/A  | X Wal  | k 2 Width (in)        | N/A  |  |  |  |
|                                         | X Walk 1 Slope (%)    | 1.8   |      | X Wal  | k 2 Slope (%)         | N/A  |  |  |  |
|                                         | X Walk 1 X Slope (%)  | 1.9   |      | X Wal  | k 2 X Slope (%)       | N/A  |  |  |  |
| N/A                                     | Ramp inside XWalk1?   | N/A   | N/A  | Ramp   | inside XWalk2?        | N/A  |  |  |  |
|                                         | Road Slope (%)        | N/A   | N/A  | Clear  | Space?                | N/A  |  |  |  |
|                                         | Road X Slope (%)      | N/A   | N/A  | Clear  | Space to XWalk (in)   | N/A  |  |  |  |
| N/A                                     | Any Obstructions?     | N/A   | N/A  | Storm  | Grate/Utility Hazard? | N/A  |  |  |  |
|                                         | Obstruction Type      |       |      | Storm  | Grate/Utility Type    |      |  |  |  |
|                                         |                       | N/A   |      |        |                       | N/A  |  |  |  |
|                                         |                       |       | Yes  | Surfac | ce Condition? (G/P)   | Good |  |  |  |
|                                         | -15                   |       |      |        |                       |      |  |  |  |