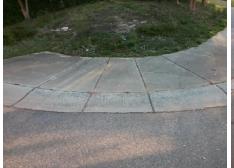

## **Access Compliance Report Public Rights-of-Way** (Curb Ramps)

Intersection ID: 25370 Main Street: PEVERELL LN Cross Street: PROVIDENCE\_PLANTATION\_LN Location: Е ADA ID: 50D2ADD05176 Ramp Type: Perp Initial Pass/Fail: Fail **Overall Compliance: No Severity Score:** 35

| Total Cost: | \$ | 1850.00 |
|-------------|----|---------|
|             |    |         |

| Field Measurements/Component Compliance |                       |       |      |        |                       |      |  |  |  |
|-----------------------------------------|-----------------------|-------|------|--------|-----------------------|------|--|--|--|
| Comp                                    | liance Description    | Data  | Comp | liance | Description           | Data |  |  |  |
| N/A                                     | Ramp Length (in)      | 96.0  | Yes  | Ramp   | Slope (%)             | 5.1  |  |  |  |
| No                                      | Ramp Width (in)       | 29.0  | Yes  | Ramp   | XSlope (%)            | 0.8  |  |  |  |
| N/A                                     | Flare Type LT         | N/A   | N/A  | Flare  | Type RT               | N/A  |  |  |  |
| N/A                                     | Flare Slope LT (%)    | N/A   | N/A  | Flare  | Slope RT (%)          | N/A  |  |  |  |
| N/A                                     | Flare Traversable LT? | N/A   | N/A  | Flare  | Traversable RT?       | N/A  |  |  |  |
| N/A                                     | Landing Length (in)   | N/A   | N/A  | DWS    | Provided?             | N/A  |  |  |  |
| N/A                                     | Landing Width (in)    | N/A   | N/A  | DWS    | Contrast?             | N/A  |  |  |  |
| N/A                                     | Landing Slope (%)     | N/A   | N/A  | DWS    | Length (in)           | N/A  |  |  |  |
| N/A                                     | Landing X Slope (%)   | N/A   | N/A  | DWS    | Full Width?           | N/A  |  |  |  |
| N/A                                     | Landing Curb? (Y/N)   | N/A   | N/A  | DWS    | Offset (in)           | N/A  |  |  |  |
| N/A                                     | Shared Landing?       | N/A   |      |        |                       |      |  |  |  |
| N/A                                     | Gutter Ponding?       | N/A   | N/A  | Gutte  | r Slope (%)           | N/A  |  |  |  |
| N/A                                     | Gutter Lip Ht (in)    | N/A   | N/A  | Gutte  | r X Slope (%)         | N/A  |  |  |  |
| N/A                                     | Painted X Walk1?      | No    | N/A  | Painte | ed X Walk2?           | N/A  |  |  |  |
|                                         | X Walk 1 Direction    | To SW |      | X Wal  | k 2 Direction         | N/A  |  |  |  |
| N/A                                     | X Walk 1 Width (in)   | N/A   | N/A  | X Wal  | k 2 Width (in)        | N/A  |  |  |  |
|                                         | X Walk 1 Slope (%)    | 1.8   |      | X Wal  | k 2 Slope (%)         | N/A  |  |  |  |
|                                         | X Walk 1 X Slope (%)  | 1.9   |      | X Wal  | k 2 X Slope (%)       | N/A  |  |  |  |
| N/A                                     | Ramp inside XWalk1?   | N/A   | N/A  | Ramp   | inside XWalk2?        | N/A  |  |  |  |
|                                         | Road Slope (%)        | N/A   | N/A  | Clear  | Space?                | N/A  |  |  |  |
|                                         | Road X Slope (%)      | N/A   | N/A  | Clear  | Space to XWalk (in)   | N/A  |  |  |  |
| N/A                                     | Any Obstructions?     | N/A   | N/A  | Storm  | Grate/Utility Hazard? | N/A  |  |  |  |
|                                         | Obstruction Type      |       |      | Storm  | Grate/Utility Type    |      |  |  |  |
|                                         |                       | N/A   |      |        |                       | N/A  |  |  |  |
|                                         |                       |       | Yes  | Surfac | ce Condition? (G/P)   | Good |  |  |  |
|                                         | -15                   |       |      |        |                       |      |  |  |  |