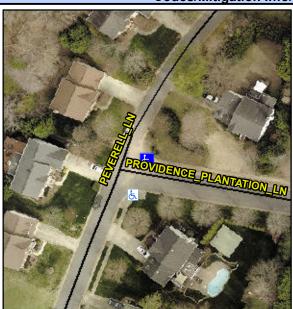

## **Access Compliance Report Public Rights-of-Way** (Curb Ramps)

Intersection ID: 25370 Main Street: PEVERELL LN Cross Street: PROVIDENCE\_PLANTATION\_LN Location: Е ADA ID: 50D2ADD05176 Ramp Type: Perp Initial Pass/Fail: Fail **Overall Compliance: No Severity Score:** 35