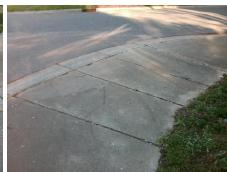

## **Access Compliance Report Public Rights-of-Way** (Curb Ramps)

Intersection ID: 25370 Main Street: PEVERELL LN Cross Street: PROVIDENCE\_PLANTATION\_LN Location: Е ADA ID: 50D2ADD05176 Ramp Type: Perp Initial Pass/Fail: Fail **Overall Compliance: No Severity Score:** 35

| Total Cost: | \$ | 1850.00 |
|-------------|----|---------|
|             |    |         |

| Field Measurements/Component Compliance |                       |       |      |        |                       |      |  |  |  |
|-----------------------------------------|-----------------------|-------|------|--------|-----------------------|------|--|--|--|
| Comp                                    | liance Description    | Data  | Comp | liance | Description           | Data |  |  |  |
| N/A                                     | Ramp Length (in)      | 96.0  | Yes  | Ramp   | Slope (%)             | 5.1  |  |  |  |
| No                                      | Ramp Width (in)       | 29.0  | Yes  | Ramp   | XSlope (%)            | 0.8  |  |  |  |
| N/A                                     | Flare Type LT         | N/A   | N/A  | Flare  | Type RT               | N/A  |  |  |  |
| N/A                                     | Flare Slope LT (%)    | N/A   | N/A  | Flare  | Slope RT (%)          | N/A  |  |  |  |
| N/A                                     | Flare Traversable LT? | N/A   | N/A  | Flare  | Traversable RT?       | N/A  |  |  |  |
| N/A                                     | Landing Length (in)   | N/A   | N/A  | DWS    | Provided?             | N/A  |  |  |  |
| N/A                                     | Landing Width (in)    | N/A   | N/A  | DWS    | Contrast?             | N/A  |  |  |  |
| N/A                                     | Landing Slope (%)     | N/A   | N/A  | DWS    | Length (in)           | N/A  |  |  |  |
| N/A                                     | Landing X Slope (%)   | N/A   | N/A  | DWS    | Full Width?           | N/A  |  |  |  |
| N/A                                     | Landing Curb? (Y/N)   | N/A   | N/A  | DWS    | Offset (in)           | N/A  |  |  |  |
| N/A                                     | Shared Landing?       | N/A   |      |        |                       |      |  |  |  |
| N/A                                     | Gutter Ponding?       | N/A   | N/A  | Gutte  | r Slope (%)           | N/A  |  |  |  |
| N/A                                     | Gutter Lip Ht (in)    | N/A   | N/A  | Gutte  | r X Slope (%)         | N/A  |  |  |  |
| N/A                                     | Painted X Walk1?      | No    | N/A  | Painte | ed X Walk2?           | N/A  |  |  |  |
|                                         | X Walk 1 Direction    | To SW |      | X Wal  | k 2 Direction         | N/A  |  |  |  |
| N/A                                     | X Walk 1 Width (in)   | N/A   | N/A  | X Wal  | k 2 Width (in)        | N/A  |  |  |  |
|                                         | X Walk 1 Slope (%)    | 1.8   |      | X Wal  | k 2 Slope (%)         | N/A  |  |  |  |
|                                         | X Walk 1 X Slope (%)  | 1.9   |      | X Wal  | k 2 X Slope (%)       | N/A  |  |  |  |
| N/A                                     | Ramp inside XWalk1?   | N/A   | N/A  | Ramp   | inside XWalk2?        | N/A  |  |  |  |
|                                         | Road Slope (%)        | N/A   | N/A  | Clear  | Space?                | N/A  |  |  |  |
|                                         | Road X Slope (%)      | N/A   | N/A  | Clear  | Space to XWalk (in)   | N/A  |  |  |  |
| N/A                                     | Any Obstructions?     | N/A   | N/A  | Storm  | Grate/Utility Hazard? | N/A  |  |  |  |
|                                         | Obstruction Type      |       |      | Storm  | Grate/Utility Type    |      |  |  |  |
|                                         |                       | N/A   |      |        |                       | N/A  |  |  |  |
|                                         |                       |       | Yes  | Surfac | ce Condition? (G/P)   | Good |  |  |  |
|                                         | -15                   |       |      |        |                       |      |  |  |  |