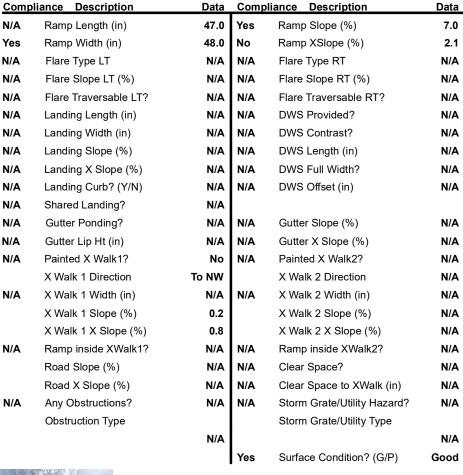

## Field Measurements/Component Compliance

Street 1 Name
TIFFANY CREST CT
Stop Condition-Street 2
StopSign
Street 2 Name
N/A
Stop Condition-Street 1
N/A

| Possible Solutions:           | <u>Con</u> |
|-------------------------------|------------|
| Remove & Replace Entire Ramp. | N/A        |
|                               | Yes        |
|                               | N/A        |
|                               | N/A        |
|                               | N/A        |
|                               | N/A        |
| Surveyor Notes:               | N/A        |
| N/A                           | N/A        |
|                               | N/A        |
|                               | N/A        |
|                               | N/A        |
| PROW/ADA:                     | N/A        |
| Not Found, R304.5.3           | N/A        |
|                               | N/A        |
|                               | N/A        |
|                               | N/A        |