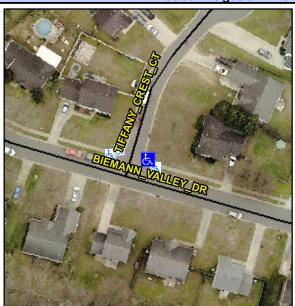

## Access Compliance Report Public Rights-of-Way (Curb Ramps)

Intersection ID: 18395 Main Street: BIEMANN\_VALLEY\_DR Cross Street: TIFFANY\_CREST\_CT Location: NE
ADA ID: 50D38531E198 Ramp Type: Perp Initial Pass/Fail: Fail Overall Compliance: No Severity Score: 1.25

## Field Measurements/Component Compliance

Street 1 Name
TIFFANY CREST CT
Stop Condition-Street 2
StopSign
Street 2 Name
N/A
Stop Condition-Street 1
N/A

| Possible Solutions:           | <u>Con</u> |
|-------------------------------|------------|
| Remove & Replace Entire Ramp. | N/A        |
|                               | Yes        |
|                               | N/A        |
|                               | N/A        |
|                               | N/A        |
|                               | N/A        |
| Surveyor Notes:               | N/A        |
| N/A                           | N/A        |
|                               | N/A        |
|                               | N/A        |
|                               | N/A        |
| PROW/ADA:                     | N/A        |
| Not Found, R304.5.3           | N/A        |
|                               | N/A        |
|                               | N/A        |
|                               | N/A        |