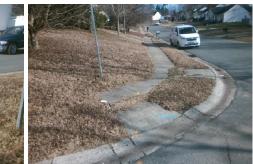

## Access Compliance Report Public Rights-of-Way (Curb Ramps)

Intersection ID: 18395 Main Street: BIEMANN\_VALLEY\_DR Cross Street: TIFFANY\_CREST\_CT Location: NE
ADA ID: 50D38531E198 Ramp Type: Perp Initial Pass/Fail: Fail Overall Compliance: No Severity Score: 1.25

## Field Measurements/Component Compliance

Street 1 Name
TIFFANY CREST CT
Stop Condition-Street 2
StopSign
Street 2 Name
N/A
Stop Condition-Street 1
N/A

| Possible Solutions:           | <u>Con</u> |
|-------------------------------|------------|
| Remove & Replace Entire Ramp. | N/A        |
|                               | Yes        |
|                               | N/A        |
|                               | N/A        |
|                               | N/A        |
|                               | N/A        |
| Surveyor Notes:               | N/A        |
| N/A                           | N/A        |
|                               | N/A        |
|                               | N/A        |
|                               | N/A        |
| PROW/ADA:                     | N/A        |
| Not Found, R304.5.3           | N/A        |
|                               | N/A        |
|                               | N/A        |
|                               | N/A        |