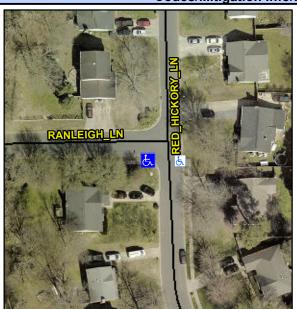

## Access Compliance Report Public Rights-of-Way (Curb Ramps)

Intersection ID: 20460Main Street:RANLEIGH\_LNCross Street:RED\_HICKORY\_LNLocation:SWADA ID: 50D8F444ADA9Ramp Type:Directional1Initial Pass/Fail:FailOverall Compliance:NoSeverity Score:8.75