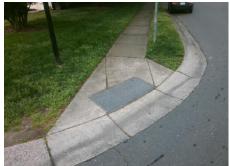

## Access Compliance Report Public Rights-of-Way (Curb Ramps)

Intersection ID: 20460Main Street:RANLEIGH\_LNCross Street:RED\_HICKORY\_LNLocation:SWADA ID: 50D8F444ADA9Ramp Type:Directional1Initial Pass/Fail:FailOverall Compliance:NoSeverity Score:8.75

Total Cost: \$ 1600.00

| Field Measurements/Component Compliance |                       |       |                        |                             |      |  |
|-----------------------------------------|-----------------------|-------|------------------------|-----------------------------|------|--|
| Compliance Description                  |                       | Data  | Compliance Description |                             | Data |  |
| N/A                                     | Ramp Length (in)      | 66.0  | N/A                    | Grade Break?                | N/A  |  |
| No                                      | Ramp Width (in)       | 42.0  | N/A                    | Grade Break Slope (%)       | 0.0  |  |
| Yes                                     | Ramp Slope (%)        | 3.8   | N/A                    | Grade Break XSlope (%)      | 0.0  |  |
| Yes                                     | Ramp XSlope (%)       | 1.8   |                        |                             |      |  |
| N/A                                     | Flare Type LT         | N/A   | N/A                    | Flare Type RT               | N/A  |  |
| N/A                                     | Flare Slope LT (%)    | N/A   | N/A                    | Flare Slope RT (%)          | 0.0  |  |
| N/A                                     | Flare Traversable LT? | N/A   | N/A                    | Flare Traversable RT?       | N/A  |  |
| N/A                                     | Landing Length (in)   | 0.0   | N/A                    | DWS Provided?               | N/A  |  |
| N/A                                     | Landing Width (in)    | 0.0   | N/A                    | DWS Contrast?               | N/A  |  |
| N/A                                     | Landing Slope (%)     | 0.0   | N/A                    | DWS Length (in)             | N/A  |  |
| N/A                                     | Landing X Slope (%)   | 0.0   | N/A                    | DWS Full Width?             | N/A  |  |
| N/A                                     | Landing Curb? (Y/N)   | N/A   | N/A                    | DWS Offset LT (in)          | N/A  |  |
| N/A                                     | Shared Landing?       | N/A   | N/A                    | DWS Offset RT (in)          | N/A  |  |
| N/A                                     | Gutter Ponding?       | 0.0   | N/A                    | Gutter Slope (%)            | N/A  |  |
| N/A                                     | Gutter Lip Ht (in)    | 0.0   | N/A                    | Gutter X Slope (%)          | N/A  |  |
| N/A                                     | Painted X Walk1?      | No    |                        | Road Slope (%)              | 4.7  |  |
|                                         | X Walk 1 Direction    | To NE |                        | Road X Slope (%)            | 2.8  |  |
|                                         | X Walk 1 Width (in)   | N/A   |                        | Clear Space?                | N/A  |  |
|                                         | X Walk 1 Slope (%)    | 4.7   | N/A                    | Clear Space to XWalk (in)   | N/A  |  |
|                                         | X Walk 1 X Slope (%)  | 2.8   | N/A                    | Storm Grate/Utility Hazard? | N/A  |  |
| N/A                                     | Ramp inside XWalk1?   | N/A   |                        | Storm Grate/Utility Type    |      |  |
| N/A                                     | Any Obstructions?     | N/A   |                        |                             | N/A  |  |
|                                         | Obstruction Type      |       | Yes                    | Surface Condition? (G/P)    | Good |  |
|                                         |                       | N/A   | N/A                    | Curb Slope (%)              | 4.8  |  |
|                                         |                       |       |                        |                             |      |  |