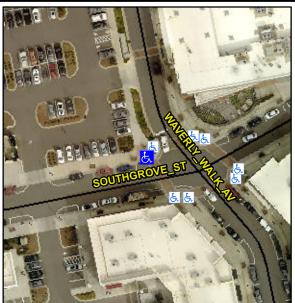

## Access Compliance Report Public Rights-of-Way (Curb Ramps)

Intersection ID: N/AMain Street:SOUTHGROVE\_STCross Street:WAVERLY\_WALK\_AVLocation:NWADA ID: 50DEDF463DE1Ramp Type:PerpInitial Pass/Fail:FailOverall Compliance:NoSeverity Score:25

## Field Measurements/Component Compliance

Street 1 Name
SOUTHGROVE ST
Stop Condition-Street 2
StopSign
Street 2 Name
N/A
Stop Condition-Street 1
N/A

Possible Solutions:

Remove & Replace Entire Ramp.

Surveyor Notes:

N/A

PROW/ADA:

R304.2.2, R304.5.3

Total Cost: \$ 1850.00

| Compliance Description |                       | Data  | Comp | liance Description      | Data            |
|------------------------|-----------------------|-------|------|-------------------------|-----------------|
| N/A                    | Ramp Length (in)      | 72.0  | No   | Ramp Slope (%)          | 8.8             |
| Yes                    | Ramp Width (in)       | 48.0  | No   | Ramp XSlope (%)         | 5.3             |
| N/A                    | Flare Type LT         | N/A   | N/A  | Flare Type RT           | N/A             |
| N/A                    | Flare Slope LT (%)    | N/A   | N/A  | Flare Slope RT (%)      | N/A             |
| N/A                    | Flare Traversable LT? | N/A   | N/A  | Flare Traversable RT?   | N/A             |
| N/A                    | Landing Length (in)   | N/A   | N/A  | DWS Provided?           | N/A             |
| N/A                    | Landing Width (in)    | N/A   | N/A  | DWS Contrast?           | N/A             |
| N/A                    | Landing Slope (%)     | N/A   | N/A  | DWS Length (in)         | N/A             |
| N/A                    | Landing X Slope (%)   | N/A   | N/A  | DWS Full Width?         | N/A             |
| N/A                    | Landing Curb? (Y/N)   | N/A   | N/A  | DWS Offset (in)         | N/A             |
| N/A                    | Shared Landing?       | N/A   |      |                         |                 |
| N/A                    | Gutter Ponding?       | N/A   | N/A  | Gutter Slope (%)        | N/A             |
| N/A                    | Gutter Lip Ht (in)    | N/A   | N/A  | Gutter X Slope (%)      | N/A             |
| N/A                    | Painted X Walk1?      | Yes   | N/A  | Painted X Walk2?        | N/A             |
|                        | X Walk 1 Direction    | To S  |      | X Walk 2 Direction      | N/A             |
| N/A                    | X Walk 1 Width (in)   | 104.5 | N/A  | X Walk 2 Width (in)     | N/A             |
|                        | X Walk 1 Slope (%)    | 0.3   |      | X Walk 2 Slope (%)      | N/A             |
|                        | X Walk 1 X Slope (%)  | 0.3   |      | X Walk 2 X Slope (%)    | N/A             |
| N/A                    | Ramp inside XWalk1?   | Yes   | N/A  | Ramp inside XWalk2?     | N/A             |
|                        | Road Slope (%)        | N/A   | N/A  | Clear Space?            | N/A             |
|                        | Road X Slope (%)      | N/A   | N/A  | Clear Space to XWalk    | (in) <b>N/A</b> |
| N/A                    | Any Obstructions?     | N/A   | N/A  | Storm Grate/Utility Ha  | zard? N/A       |
|                        | Obstruction Type      |       | l    | Storm Grate/Utility Typ | е               |
|                        |                       | N/A   |      |                         | N/A             |
|                        |                       |       | Yes  | Surface Condition? (G   | /P) Good        |