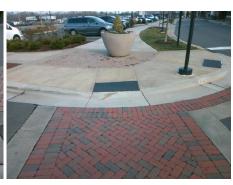

## Field Measurements/Component Compliance

Street 1 Name
SOUTHGROVE ST
Stop Condition-Street 2
StopSign
Street 2 Name
N/A
Stop Condition-Street 1
N/A

Possible Solutions:

Remove & Replace Entire Ramp.

Surveyor Notes:

N/A

PROW/ADA:

R304.2.2, R304.5.3

Total Cost: \$ 1850.00

| Compliance Description |                       | Data  | Comp | liance Description      | Data            |
|------------------------|-----------------------|-------|------|-------------------------|-----------------|
| N/A                    | Ramp Length (in)      | 72.0  | No   | Ramp Slope (%)          | 8.8             |
| Yes                    | Ramp Width (in)       | 48.0  | No   | Ramp XSlope (%)         | 5.3             |
| N/A                    | Flare Type LT         | N/A   | N/A  | Flare Type RT           | N/A             |
| N/A                    | Flare Slope LT (%)    | N/A   | N/A  | Flare Slope RT (%)      | N/A             |
| N/A                    | Flare Traversable LT? | N/A   | N/A  | Flare Traversable RT?   | N/A             |
| N/A                    | Landing Length (in)   | N/A   | N/A  | DWS Provided?           | N/A             |
| N/A                    | Landing Width (in)    | N/A   | N/A  | DWS Contrast?           | N/A             |
| N/A                    | Landing Slope (%)     | N/A   | N/A  | DWS Length (in)         | N/A             |
| N/A                    | Landing X Slope (%)   | N/A   | N/A  | DWS Full Width?         | N/A             |
| N/A                    | Landing Curb? (Y/N)   | N/A   | N/A  | DWS Offset (in)         | N/A             |
| N/A                    | Shared Landing?       | N/A   |      |                         |                 |
| N/A                    | Gutter Ponding?       | N/A   | N/A  | Gutter Slope (%)        | N/A             |
| N/A                    | Gutter Lip Ht (in)    | N/A   | N/A  | Gutter X Slope (%)      | N/A             |
| N/A                    | Painted X Walk1?      | Yes   | N/A  | Painted X Walk2?        | N/A             |
|                        | X Walk 1 Direction    | To S  |      | X Walk 2 Direction      | N/A             |
| N/A                    | X Walk 1 Width (in)   | 104.5 | N/A  | X Walk 2 Width (in)     | N/A             |
|                        | X Walk 1 Slope (%)    | 0.3   |      | X Walk 2 Slope (%)      | N/A             |
|                        | X Walk 1 X Slope (%)  | 0.3   |      | X Walk 2 X Slope (%)    | N/A             |
| N/A                    | Ramp inside XWalk1?   | Yes   | N/A  | Ramp inside XWalk2?     | N/A             |
|                        | Road Slope (%)        | N/A   | N/A  | Clear Space?            | N/A             |
|                        | Road X Slope (%)      | N/A   | N/A  | Clear Space to XWalk    | (in) <b>N/A</b> |
| N/A                    | Any Obstructions?     | N/A   | N/A  | Storm Grate/Utility Ha  | zard? N/A       |
|                        | Obstruction Type      |       | l    | Storm Grate/Utility Typ | е               |
|                        |                       | N/A   |      |                         | N/A             |
|                        |                       |       | Yes  | Surface Condition? (G   | /P) Good        |