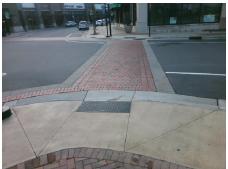

## Field Measurements/Component Compliance

Street 1 Name
SOUTHGROVE ST
Stop Condition-Street 2
StopSign
Street 2 Name
N/A
Stop Condition-Street 1
N/A

Possible Solutions:

Remove & Replace Entire Ramp.

Surveyor Notes:

N/A

PROW/ADA:

R304.2.2, R304.5.3

Total Cost: \$ 1850.00

| Compliance Description |                       | Data  | Comp | liance Description      | Data            |
|------------------------|-----------------------|-------|------|-------------------------|-----------------|
| N/A                    | Ramp Length (in)      | 72.0  | No   | Ramp Slope (%)          | 8.8             |
| Yes                    | Ramp Width (in)       | 48.0  | No   | Ramp XSlope (%)         | 5.3             |
| N/A                    | Flare Type LT         | N/A   | N/A  | Flare Type RT           | N/A             |
| N/A                    | Flare Slope LT (%)    | N/A   | N/A  | Flare Slope RT (%)      | N/A             |
| N/A                    | Flare Traversable LT? | N/A   | N/A  | Flare Traversable RT?   | N/A             |
| N/A                    | Landing Length (in)   | N/A   | N/A  | DWS Provided?           | N/A             |
| N/A                    | Landing Width (in)    | N/A   | N/A  | DWS Contrast?           | N/A             |
| N/A                    | Landing Slope (%)     | N/A   | N/A  | DWS Length (in)         | N/A             |
| N/A                    | Landing X Slope (%)   | N/A   | N/A  | DWS Full Width?         | N/A             |
| N/A                    | Landing Curb? (Y/N)   | N/A   | N/A  | DWS Offset (in)         | N/A             |
| N/A                    | Shared Landing?       | N/A   |      |                         |                 |
| N/A                    | Gutter Ponding?       | N/A   | N/A  | Gutter Slope (%)        | N/A             |
| N/A                    | Gutter Lip Ht (in)    | N/A   | N/A  | Gutter X Slope (%)      | N/A             |
| N/A                    | Painted X Walk1?      | Yes   | N/A  | Painted X Walk2?        | N/A             |
|                        | X Walk 1 Direction    | To S  |      | X Walk 2 Direction      | N/A             |
| N/A                    | X Walk 1 Width (in)   | 104.5 | N/A  | X Walk 2 Width (in)     | N/A             |
|                        | X Walk 1 Slope (%)    | 0.3   |      | X Walk 2 Slope (%)      | N/A             |
|                        | X Walk 1 X Slope (%)  | 0.3   |      | X Walk 2 X Slope (%)    | N/A             |
| N/A                    | Ramp inside XWalk1?   | Yes   | N/A  | Ramp inside XWalk2?     | N/A             |
|                        | Road Slope (%)        | N/A   | N/A  | Clear Space?            | N/A             |
|                        | Road X Slope (%)      | N/A   | N/A  | Clear Space to XWalk    | (in) <b>N/A</b> |
| N/A                    | Any Obstructions?     | N/A   | N/A  | Storm Grate/Utility Ha  | zard? N/A       |
|                        | Obstruction Type      |       | l    | Storm Grate/Utility Typ | е               |
|                        |                       | N/A   |      |                         | N/A             |
|                        |                       |       | Yes  | Surface Condition? (G   | /P) Good        |