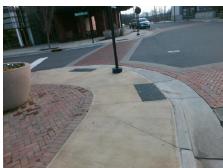

## Field Measurements/Component Compliance

Street 1 Name
SOUTHGROVE ST
Stop Condition-Street 2
StopSign
Street 2 Name
N/A
Stop Condition-Street 1
N/A

Possible Solutions:

Remove & Replace Entire Ramp.

Surveyor Notes:

N/A

PROW/ADA:

R304.2.2, R304.5.3

Total Cost: \$ 1850.00

| Compliance Description |                       | Data  | Comp | liance Description      | Data            |
|------------------------|-----------------------|-------|------|-------------------------|-----------------|
| N/A                    | Ramp Length (in)      | 72.0  | No   | Ramp Slope (%)          | 8.8             |
| Yes                    | Ramp Width (in)       | 48.0  | No   | Ramp XSlope (%)         | 5.3             |
| N/A                    | Flare Type LT         | N/A   | N/A  | Flare Type RT           | N/A             |
| N/A                    | Flare Slope LT (%)    | N/A   | N/A  | Flare Slope RT (%)      | N/A             |
| N/A                    | Flare Traversable LT? | N/A   | N/A  | Flare Traversable RT?   | N/A             |
| N/A                    | Landing Length (in)   | N/A   | N/A  | DWS Provided?           | N/A             |
| N/A                    | Landing Width (in)    | N/A   | N/A  | DWS Contrast?           | N/A             |
| N/A                    | Landing Slope (%)     | N/A   | N/A  | DWS Length (in)         | N/A             |
| N/A                    | Landing X Slope (%)   | N/A   | N/A  | DWS Full Width?         | N/A             |
| N/A                    | Landing Curb? (Y/N)   | N/A   | N/A  | DWS Offset (in)         | N/A             |
| N/A                    | Shared Landing?       | N/A   |      |                         |                 |
| N/A                    | Gutter Ponding?       | N/A   | N/A  | Gutter Slope (%)        | N/A             |
| N/A                    | Gutter Lip Ht (in)    | N/A   | N/A  | Gutter X Slope (%)      | N/A             |
| N/A                    | Painted X Walk1?      | Yes   | N/A  | Painted X Walk2?        | N/A             |
|                        | X Walk 1 Direction    | To S  |      | X Walk 2 Direction      | N/A             |
| N/A                    | X Walk 1 Width (in)   | 104.5 | N/A  | X Walk 2 Width (in)     | N/A             |
|                        | X Walk 1 Slope (%)    | 0.3   |      | X Walk 2 Slope (%)      | N/A             |
|                        | X Walk 1 X Slope (%)  | 0.3   |      | X Walk 2 X Slope (%)    | N/A             |
| N/A                    | Ramp inside XWalk1?   | Yes   | N/A  | Ramp inside XWalk2?     | N/A             |
|                        | Road Slope (%)        | N/A   | N/A  | Clear Space?            | N/A             |
|                        | Road X Slope (%)      | N/A   | N/A  | Clear Space to XWalk    | (in) <b>N/A</b> |
| N/A                    | Any Obstructions?     | N/A   | N/A  | Storm Grate/Utility Ha  | zard? N/A       |
|                        | Obstruction Type      |       | l    | Storm Grate/Utility Typ | е               |
|                        |                       | N/A   |      |                         | N/A             |
|                        |                       |       | Yes  | Surface Condition? (G   | /P) Good        |