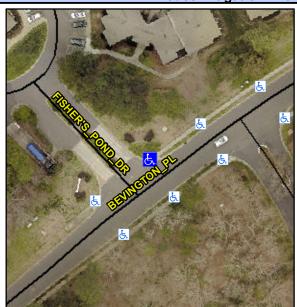

## Access Compliance Report Public Rights-of-Way (Curb Ramps)

Intersection ID: 26289 Main Street: BEVINGTON\_PL Cross Street: FISHER'S\_POND\_DR Location: NE

ADA ID: 50E0E76507F6 Ramp Type: PerpDiag Initial Pass/Fail: Fail Overall Compliance: No Severity Score: 33.75