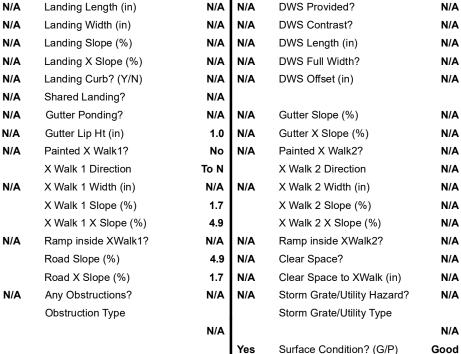

## Field Measurements/Component Compliance

Yes

Yes

N/A

N/A

N/A

Compliance Description

Ramp Slope (%)

N/A

N/A

Flare Slope LT (%) Flare Traversable LT?

WALNUT FOREST DR Street 1 Name Stop Condition-Street 2 None N/A Street 2 Name Stop Condition-Street 1 N/A

| Possible Solutions:           | Compliance      | Description                         |  |
|-------------------------------|-----------------|-------------------------------------|--|
| Remove & Replace Entire Ramp. | <b>N/A</b> Ram  | Length (in)                         |  |
| ·                             | <b>No</b> Ram   | o Width (in)                        |  |
|                               | N/A Flare       | Flare Type LT<br>Flare Slope LT (%) |  |
|                               | N/A Flare       |                                     |  |
|                               | N/A Flare       | Traversable LT                      |  |
|                               | N/A Land        | ing Length (in)                     |  |
| Surveyor Notes:               | <b>N/A</b> Land | Landing Width (in)                  |  |
| N/A                           | N/A Land        | ing Slope (%)                       |  |
|                               | <b>N/A</b> Land | ing X Slope (%                      |  |
|                               | N/A Land        | ing Curb? (Y/N                      |  |
|                               | N/A Share       | ed Landing?                         |  |
| PROW/ADA:                     | N/A Gutte       | er Ponding?                         |  |
| Not Found, R304.5.1           | N/A Gutte       | er Lip Ht (in)                      |  |
| •                             | N/A Paint       | ed X Walk1?                         |  |
|                               | X Wa            | lk 1 Direction                      |  |
|                               | N/A X Wa        | ılk 1 Width (in)                    |  |
|                               | X Wa            | ılk 1 Slope (%)                     |  |
|                               | X Wa            | ılk 1 X Slope (%                    |  |
|                               | <b>N/A</b> Ram  | o inside XWalk                      |  |