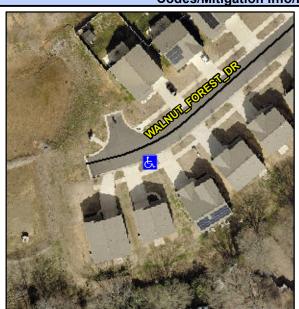

## **Access Compliance Report Public Rights-of-Way** (Curb Ramps)

Data

6.7

0.7

N/A

N/A

N/A

Intersection ID: 10040955 Main Street: WALNUT FOREST DR Cross Street: N/A Location: SE Initial Pass/Fail: Fail **Overall Compliance: No ADA ID: 50E15C8EEE78** Ramp Type: Perp **Severity Score:** 8.75