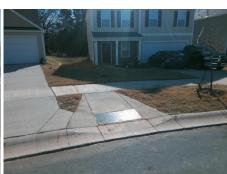

## **Access Compliance Report Public Rights-of-Way** (Curb Ramps)

Data

6.7

0.7

N/A

N/A

N/A

Intersection ID: 10040955 Main Street: WALNUT FOREST DR Cross Street: N/A Location: SE Initial Pass/Fail: Fail **Overall Compliance: No ADA ID: 50E15C8EEE78** Ramp Type: Perp **Severity Score:** 8.75

N/A

N/A

Flare Slope LT (%) Flare Traversable LT?

WALNUT FOREST DR Street 1 Name Stop Condition-Street 2 None N/A Street 2 Name Stop Condition-Street 1 N/A

| Possible Solutions:           | Compliance      | Description                         |  |
|-------------------------------|-----------------|-------------------------------------|--|
| Remove & Replace Entire Ramp. | <b>N/A</b> Ram  | Length (in)                         |  |
| ·                             | <b>No</b> Ram   | o Width (in)                        |  |
|                               | N/A Flare       | Flare Type LT<br>Flare Slope LT (%) |  |
|                               | N/A Flare       |                                     |  |
|                               | N/A Flare       | Traversable LT                      |  |
|                               | N/A Land        | ing Length (in)                     |  |
| Surveyor Notes:               | <b>N/A</b> Land | Landing Width (in)                  |  |
| N/A                           | N/A Land        | ing Slope (%)                       |  |
|                               | <b>N/A</b> Land | ing X Slope (%                      |  |
|                               | N/A Land        | ing Curb? (Y/N                      |  |
|                               | N/A Share       | ed Landing?                         |  |
| PROW/ADA:                     | N/A Gutte       | er Ponding?                         |  |
| Not Found, R304.5.1           | N/A Gutte       | er Lip Ht (in)                      |  |
| •                             | N/A Paint       | ed X Walk1?                         |  |
|                               | X Wa            | lk 1 Direction                      |  |
|                               | N/A X Wa        | ılk 1 Width (in)                    |  |
|                               | X Wa            | ılk 1 Slope (%)                     |  |
|                               | X Wa            | ılk 1 X Slope (%                    |  |
|                               | <b>N/A</b> Ram  | o inside XWalk                      |  |