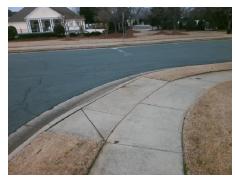

## **Access Compliance Report Public Rights-of-Way** (Curb Ramps)

Intersection ID: 26608 Main Street: ARBORHILL RD Cross Street: FINCHER\_MEADOWS\_LN Location: NE ADA ID: 50EC49986FE1 Ramp Type: PerpDiag Initial Pass/Fail: Fail **Overall Compliance: No Severity Score:** 25

**Codes/Mitigation Info/Possible Solution** 

Street 1 Name Stop Condition-Street 2 Street 2 Name Stop Condition-Street 1

**ARBORHILL RD** StopSign **FINCHER MEADOWS LN** StopSign

Possible Solutions: Remove & Replace Curb Ramp With Two New Directional Ramps or Equivalent. Surveyor Notes: N/A PROW/ADA: Not Found, R304.5.3

Total Cost: 3200.00

| Field Measurements/Component Compliance |                       |      |                        |                             |      |
|-----------------------------------------|-----------------------|------|------------------------|-----------------------------|------|
| Compliance Description                  |                       | Data | Compliance Description |                             | Data |
| N/A                                     | Ramp Length (in)      | 94.0 | Yes                    | Ramp Slope (%)              | 5.7  |
| Yes                                     | Ramp Width (in)       | 71.0 | No                     | Ramp XSlope (%)             | 7.1  |
| N/A                                     | Flare Type LT         | N/A  | N/A                    | Flare Type RT               | N/A  |
| N/A                                     | Flare Slope LT (%)    | N/A  | N/A                    | Flare Slope RT (%)          | N/A  |
| N/A                                     | Flare Traversable LT? | N/A  | N/A                    | Flare Traversable RT?       | N/A  |
| N/A                                     | Landing Length (in)   | N/A  | N/A                    | DWS Provided?               | N/A  |
| N/A                                     | Landing Width (in)    | N/A  | N/A                    | DWS Contrast?               | N/A  |
| N/A                                     | Landing Slope (%)     | N/A  | N/A                    | DWS Length (in)             | N/A  |
| N/A                                     | Landing X Slope (%)   | N/A  | N/A                    | DWS Full Width?             | N/A  |
| N/A                                     | Landing Curb? (Y/N)   | N/A  | N/A                    | DWS Offset (in)             | N/A  |
| N/A                                     | Shared Landing?       | N/A  |                        |                             |      |
| N/A                                     | Gutter Ponding?       | N/A  | N/A                    | Gutter Slope (%)            | N/A  |
| N/A                                     | Gutter Lip Ht (in)    | N/A  | N/A                    | Gutter X Slope (%)          | N/A  |
| N/A                                     | Painted X Walk1?      | No   | N/A                    | Painted X Walk2?            | No   |
|                                         | X Walk 1 Direction    | To W |                        | X Walk 2 Direction          | To S |
| N/A                                     | X Walk 1 Width (in)   | N/A  | N/A                    | X Walk 2 Width (in)         | N/A  |
|                                         | X Walk 1 Slope (%)    | 6.6  |                        | X Walk 2 Slope (%)          | 1.4  |
|                                         | X Walk 1 X Slope (%)  | 1.8  |                        | X Walk 2 X Slope (%)        | 3.2  |
| N/A                                     | Ramp inside XWalk1?   | N/A  | N/A                    | Ramp inside XWalk2?         | N/A  |
|                                         | Road Slope (%)        | 4.1  | N/A                    | Clear Space?                | N/A  |
|                                         | Road X Slope (%)      | 2.2  | N/A                    | Clear Space to XWalk (in)   | N/A  |
| N/A                                     | Any Obstructions?     | N/A  | N/A                    | Storm Grate/Utility Hazard? | N/A  |
|                                         | Obstruction Type      |      |                        | Storm Grate/Utility Type    |      |
|                                         |                       | N/A  |                        |                             | N/A  |
|                                         |                       |      | Yes                    | Surface Condition? (G/P)    | Good |
|                                         |                       |      |                        |                             |      |