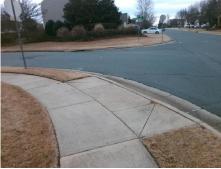

## **Access Compliance Report Public Rights-of-Way** (Curb Ramps)

Intersection ID: 26608 Main Street: ARBORHILL RD Cross Street: FINCHER\_MEADOWS\_LN Location: NE ADA ID: 50EC49986FE1 Ramp Type: PerpDiag Initial Pass/Fail: Fail **Overall Compliance: No Severity Score:** 25

**Codes/Mitigation Info/Possible Solution** 

Street 1 Name Stop Condition-Street 2 Street 2 Name Stop Condition-Street 1

**ARBORHILL RD** StopSign **FINCHER MEADOWS LN** StopSign

Possible Solutions: Remove & Replace Curb Ramp With Two New Directional Ramps or Equivalent. Surveyor Notes: N/A PROW/ADA: Not Found, R304.5.3

Total Cost: 3200.00

| Field Measurements/Component Compliance |                       |      |                        |                             |      |
|-----------------------------------------|-----------------------|------|------------------------|-----------------------------|------|
| Compliance Description                  |                       | Data | Compliance Description |                             | Data |
| N/A                                     | Ramp Length (in)      | 94.0 | Yes                    | Ramp Slope (%)              | 5.7  |
| Yes                                     | Ramp Width (in)       | 71.0 | No                     | Ramp XSlope (%)             | 7.1  |
| N/A                                     | Flare Type LT         | N/A  | N/A                    | Flare Type RT               | N/A  |
| N/A                                     | Flare Slope LT (%)    | N/A  | N/A                    | Flare Slope RT (%)          | N/A  |
| N/A                                     | Flare Traversable LT? | N/A  | N/A                    | Flare Traversable RT?       | N/A  |
| N/A                                     | Landing Length (in)   | N/A  | N/A                    | DWS Provided?               | N/A  |
| N/A                                     | Landing Width (in)    | N/A  | N/A                    | DWS Contrast?               | N/A  |
| N/A                                     | Landing Slope (%)     | N/A  | N/A                    | DWS Length (in)             | N/A  |
| N/A                                     | Landing X Slope (%)   | N/A  | N/A                    | DWS Full Width?             | N/A  |
| N/A                                     | Landing Curb? (Y/N)   | N/A  | N/A                    | DWS Offset (in)             | N/A  |
| N/A                                     | Shared Landing?       | N/A  |                        |                             |      |
| N/A                                     | Gutter Ponding?       | N/A  | N/A                    | Gutter Slope (%)            | N/A  |
| N/A                                     | Gutter Lip Ht (in)    | N/A  | N/A                    | Gutter X Slope (%)          | N/A  |
| N/A                                     | Painted X Walk1?      | No   | N/A                    | Painted X Walk2?            | No   |
|                                         | X Walk 1 Direction    | To W |                        | X Walk 2 Direction          | To S |
| N/A                                     | X Walk 1 Width (in)   | N/A  | N/A                    | X Walk 2 Width (in)         | N/A  |
|                                         | X Walk 1 Slope (%)    | 6.6  |                        | X Walk 2 Slope (%)          | 1.4  |
|                                         | X Walk 1 X Slope (%)  | 1.8  |                        | X Walk 2 X Slope (%)        | 3.2  |
| N/A                                     | Ramp inside XWalk1?   | N/A  | N/A                    | Ramp inside XWalk2?         | N/A  |
|                                         | Road Slope (%)        | 4.1  | N/A                    | Clear Space?                | N/A  |
|                                         | Road X Slope (%)      | 2.2  | N/A                    | Clear Space to XWalk (in)   | N/A  |
| N/A                                     | Any Obstructions?     | N/A  | N/A                    | Storm Grate/Utility Hazard? | N/A  |
|                                         | Obstruction Type      |      |                        | Storm Grate/Utility Type    |      |
|                                         |                       | N/A  |                        |                             | N/A  |
|                                         |                       |      | Yes                    | Surface Condition? (G/P)    | Good |
|                                         |                       |      |                        |                             |      |