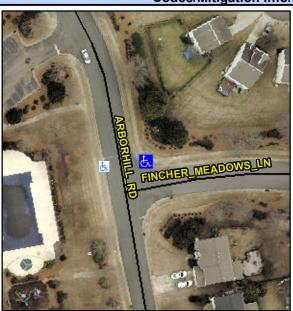

## **Access Compliance Report Public Rights-of-Way** (Curb Ramps)

Intersection ID: 26608 Main Street: ARBORHILL RD Cross Street: FINCHER\_MEADOWS\_LN Location: NE ADA ID: 50EC49986FE1 Ramp Type: PerpDiag Initial Pass/Fail: Fail **Overall Compliance: No Severity Score:** 25

**Codes/Mitigation Info/Possible Solution** 

Street 1 Name Stop Condition-Street 2 Street 2 Name Stop Condition-Street 1

**ARBORHILL RD** StopSign **FINCHER MEADOWS LN** StopSign

Possible Solutions: Remove & Replace Curb Ramp With Two New Directional Ramps or Equivalent. Surveyor Notes: N/A PROW/ADA: Not Found, R304.5.3