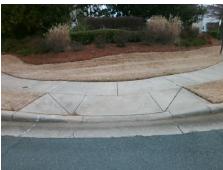

## **Access Compliance Report Public Rights-of-Way** (Curb Ramps)

Intersection ID: 26608 Main Street: ARBORHILL RD Cross Street: FINCHER\_MEADOWS\_LN Location: NE ADA ID: 50EC49986FE1 Ramp Type: PerpDiag Initial Pass/Fail: Fail **Overall Compliance: No Severity Score:** 25

**Codes/Mitigation Info/Possible Solution** 

Street 1 Name Stop Condition-Street 2 Street 2 Name Stop Condition-Street 1

**ARBORHILL RD** StopSign **FINCHER MEADOWS LN** StopSign

Possible Solutions: Remove & Replace Curb Ramp With Two New Directional Ramps or Equivalent. Surveyor Notes: N/A PROW/ADA: Not Found, R304.5.3

Total Cost: 3200.00

| Field Measurements/Component Compliance |                       |      |                        |                             |      |
|-----------------------------------------|-----------------------|------|------------------------|-----------------------------|------|
| Compliance Description                  |                       | Data | Compliance Description |                             | Data |
| N/A                                     | Ramp Length (in)      | 94.0 | Yes                    | Ramp Slope (%)              | 5.7  |
| Yes                                     | Ramp Width (in)       | 71.0 | No                     | Ramp XSlope (%)             | 7.1  |
| N/A                                     | Flare Type LT         | N/A  | N/A                    | Flare Type RT               | N/A  |
| N/A                                     | Flare Slope LT (%)    | N/A  | N/A                    | Flare Slope RT (%)          | N/A  |
| N/A                                     | Flare Traversable LT? | N/A  | N/A                    | Flare Traversable RT?       | N/A  |
| N/A                                     | Landing Length (in)   | N/A  | N/A                    | DWS Provided?               | N/A  |
| N/A                                     | Landing Width (in)    | N/A  | N/A                    | DWS Contrast?               | N/A  |
| N/A                                     | Landing Slope (%)     | N/A  | N/A                    | DWS Length (in)             | N/A  |
| N/A                                     | Landing X Slope (%)   | N/A  | N/A                    | DWS Full Width?             | N/A  |
| N/A                                     | Landing Curb? (Y/N)   | N/A  | N/A                    | DWS Offset (in)             | N/A  |
| N/A                                     | Shared Landing?       | N/A  |                        |                             |      |
| N/A                                     | Gutter Ponding?       | N/A  | N/A                    | Gutter Slope (%)            | N/A  |
| N/A                                     | Gutter Lip Ht (in)    | N/A  | N/A                    | Gutter X Slope (%)          | N/A  |
| N/A                                     | Painted X Walk1?      | No   | N/A                    | Painted X Walk2?            | No   |
|                                         | X Walk 1 Direction    | To W |                        | X Walk 2 Direction          | To S |
| N/A                                     | X Walk 1 Width (in)   | N/A  | N/A                    | X Walk 2 Width (in)         | N/A  |
|                                         | X Walk 1 Slope (%)    | 6.6  |                        | X Walk 2 Slope (%)          | 1.4  |
|                                         | X Walk 1 X Slope (%)  | 1.8  |                        | X Walk 2 X Slope (%)        | 3.2  |
| N/A                                     | Ramp inside XWalk1?   | N/A  | N/A                    | Ramp inside XWalk2?         | N/A  |
|                                         | Road Slope (%)        | 4.1  | N/A                    | Clear Space?                | N/A  |
|                                         | Road X Slope (%)      | 2.2  | N/A                    | Clear Space to XWalk (in)   | N/A  |
| N/A                                     | Any Obstructions?     | N/A  | N/A                    | Storm Grate/Utility Hazard? | N/A  |
|                                         | Obstruction Type      |      |                        | Storm Grate/Utility Type    |      |
|                                         |                       | N/A  |                        |                             | N/A  |
|                                         |                       |      | Yes                    | Surface Condition? (G/P)    | Good |
|                                         |                       |      |                        |                             |      |