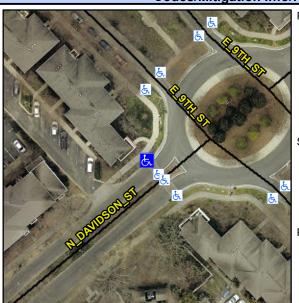

## **Access Compliance Report Public Rights-of-Way** (Curb Ramps)

Intersection ID: 45096 Main Street: E\_9TH\_ST Cross Street: N\_DAVIDSON\_ST Location: W ADA ID: 50F2B2E1E5F2 Ramp Type: Directional1 Initial Pass/Fail: Fail **Overall Compliance: No Severity Score:** 25

## Field Measurements/Component Compliance

N DAVIDSON ST Street 1 Name YieldSign Stop Condition-Street 1 Street 2 Name N/A Stop Condition-Street 2 N/A

Possible Solutions: Remove & Replace Entire Ramp. Surveyor Notes: LNDG LIP 0.5" PROW/ADA: R304.2.2, R304.5.3