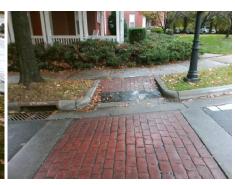

## Field Measurements/Component Compliance

N DAVIDSON ST Street 1 Name YieldSign Stop Condition-Street 1 Street 2 Name N/A Stop Condition-Street 2 N/A

Possible Solutions: Remove & Replace Entire Ramp. Surveyor Notes: LNDG LIP 0.5" PROW/ADA: R304.2.2, R304.5.3

Total Cost: 1600.00

| Field Measurements/Component Compilance |                       |       |                        |                             |      |
|-----------------------------------------|-----------------------|-------|------------------------|-----------------------------|------|
| Compliance Description                  |                       | Data  | Compliance Description |                             | Data |
| N/A                                     | Ramp Length (in)      | 71.0  | N/A                    | Grade Break?                | N/A  |
| Yes                                     | Ramp Width (in)       | 70.0  | N/A                    | Grade Break Slope (%)       | 0.0  |
| No                                      | Ramp Slope (%)        | 10.2  | N/A                    | Grade Break XSlope (%)      | 0.0  |
| No                                      | Ramp XSlope (%)       | 5.1   |                        |                             |      |
| N/A                                     | Flare Type LT         | N/A   | N/A                    | Flare Type RT               | N/A  |
| N/A                                     | Flare Slope LT (%)    | N/A   | N/A                    | Flare Slope RT (%)          | 0.0  |
| N/A                                     | Flare Traversable LT? | N/A   | N/A                    | Flare Traversable RT?       | N/A  |
| N/A                                     | Landing Length (in)   | 0.0   | N/A                    | DWS Provided?               | N/A  |
| N/A                                     | Landing Width (in)    | 0.0   | N/A                    | DWS Contrast?               | N/A  |
| N/A                                     | Landing Slope (%)     | 0.0   | N/A                    | DWS Length (in)             | N/A  |
| N/A                                     | Landing X Slope (%)   | 0.0   | N/A                    | DWS Full Width?             | N/A  |
| N/A                                     | Landing Curb? (Y/N)   | N/A   | N/A                    | DWS Offset LT (in)          | N/A  |
| N/A                                     | Shared Landing?       | N/A   | N/A                    | DWS Offset RT (in)          | N/A  |
| N/A                                     | Gutter Ponding?       | 0.0   | N/A                    | Gutter Slope (%)            | N/A  |
| N/A                                     | Gutter Lip Ht (in)    | 0.0   | N/A                    | Gutter X Slope (%)          | N/A  |
| N/A                                     | Painted X Walk1?      | Yes   |                        | Road Slope (%)              | 3.2  |
|                                         | X Walk 1 Direction    | To SE |                        | Road X Slope (%)            | 8.8  |
|                                         | X Walk 1 Width (in)   | 82.0  |                        | Clear Space?                | N/A  |
|                                         | X Walk 1 Slope (%)    | 3.2   | N/A                    | Clear Space to XWalk (in)   | N/A  |
|                                         | X Walk 1 X Slope (%)  | 8.8   | N/A                    | Storm Grate/Utility Hazard? | N/A  |
| N/A                                     | Ramp inside XWalk1?   | Yes   |                        | Storm Grate/Utility Type    |      |
| N/A                                     | Any Obstructions?     | N/A   |                        |                             | N/A  |
|                                         | Obstruction Type      |       | Yes                    | Surface Condition? (G/P)    | Good |
|                                         |                       | N/A   | N/A                    | Curb Slope (%)              | 10.4 |
|                                         |                       |       |                        |                             |      |