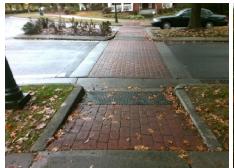

## Field Measurements/Component Compliance

N DAVIDSON ST Street 1 Name YieldSign Stop Condition-Street 1 Street 2 Name N/A Stop Condition-Street 2 N/A

Possible Solutions: Remove & Replace Entire Ramp. Surveyor Notes: LNDG LIP 0.5" PROW/ADA: R304.2.2, R304.5.3

Total Cost: 1600.00

| Field Measurements/Component Compilance |                       |       |                        |                             |      |
|-----------------------------------------|-----------------------|-------|------------------------|-----------------------------|------|
| Compliance Description                  |                       | Data  | Compliance Description |                             | Data |
| N/A                                     | Ramp Length (in)      | 71.0  | N/A                    | Grade Break?                | N/A  |
| Yes                                     | Ramp Width (in)       | 70.0  | N/A                    | Grade Break Slope (%)       | 0.0  |
| No                                      | Ramp Slope (%)        | 10.2  | N/A                    | Grade Break XSlope (%)      | 0.0  |
| No                                      | Ramp XSlope (%)       | 5.1   |                        |                             |      |
| N/A                                     | Flare Type LT         | N/A   | N/A                    | Flare Type RT               | N/A  |
| N/A                                     | Flare Slope LT (%)    | N/A   | N/A                    | Flare Slope RT (%)          | 0.0  |
| N/A                                     | Flare Traversable LT? | N/A   | N/A                    | Flare Traversable RT?       | N/A  |
| N/A                                     | Landing Length (in)   | 0.0   | N/A                    | DWS Provided?               | N/A  |
| N/A                                     | Landing Width (in)    | 0.0   | N/A                    | DWS Contrast?               | N/A  |
| N/A                                     | Landing Slope (%)     | 0.0   | N/A                    | DWS Length (in)             | N/A  |
| N/A                                     | Landing X Slope (%)   | 0.0   | N/A                    | DWS Full Width?             | N/A  |
| N/A                                     | Landing Curb? (Y/N)   | N/A   | N/A                    | DWS Offset LT (in)          | N/A  |
| N/A                                     | Shared Landing?       | N/A   | N/A                    | DWS Offset RT (in)          | N/A  |
| N/A                                     | Gutter Ponding?       | 0.0   | N/A                    | Gutter Slope (%)            | N/A  |
| N/A                                     | Gutter Lip Ht (in)    | 0.0   | N/A                    | Gutter X Slope (%)          | N/A  |
| N/A                                     | Painted X Walk1?      | Yes   |                        | Road Slope (%)              | 3.2  |
|                                         | X Walk 1 Direction    | To SE |                        | Road X Slope (%)            | 8.8  |
|                                         | X Walk 1 Width (in)   | 82.0  |                        | Clear Space?                | N/A  |
|                                         | X Walk 1 Slope (%)    | 3.2   | N/A                    | Clear Space to XWalk (in)   | N/A  |
|                                         | X Walk 1 X Slope (%)  | 8.8   | N/A                    | Storm Grate/Utility Hazard? | N/A  |
| N/A                                     | Ramp inside XWalk1?   | Yes   |                        | Storm Grate/Utility Type    |      |
| N/A                                     | Any Obstructions?     | N/A   |                        |                             | N/A  |
|                                         | Obstruction Type      |       | Yes                    | Surface Condition? (G/P)    | Good |
|                                         |                       | N/A   | N/A                    | Curb Slope (%)              | 10.4 |
|                                         |                       |       |                        |                             |      |