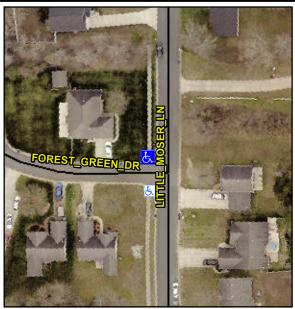

## Access Compliance Report Public Rights-of-Way (Curb Ramps)

Intersection ID: 18172 Main Street: FOREST\_GREEN\_DR Cross Street: LITTLE\_MOSER\_LN Location: NW

ADA ID: 50F847BAE592 Ramp Type: PerpDiag Initial Pass/Fail: Fail Overall Compliance: No Severity Score: 22.5