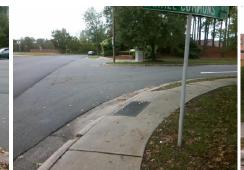

## Access Compliance Report Public Rights-of-Way (Curb Ramps)

| Intersection ID: 26025 Main Str                                                                                 | reet: CARMEL_COMMONS_BV                                                        | Cross Street | CARMEL_RD                                  |      |     | Location:                   | NW   |
|-----------------------------------------------------------------------------------------------------------------|--------------------------------------------------------------------------------|--------------|--------------------------------------------|------|-----|-----------------------------|------|
| ADA ID: 510062DC8B4E Ramp T                                                                                     |                                                                                |              | ial Pass/Fail: Fail Overall Compliance: No |      |     | o Severity Score:           | 25   |
| Codes/Mitigation Info/Possible Solution Field Measurements/Component Compliance                                 |                                                                                |              |                                            |      |     |                             |      |
|                                                                                                                 | Possible Solutions:                                                            | Com          | Compliance Description Data                |      |     |                             | Data |
|                                                                                                                 | Remove & Replace Curb Ramp With<br>Two New Directional Ramps or<br>Equivalent. | th N/A       | Ramp Length (in)                           | 57.0 | No  | Ramp Slope (%)              | 9.9  |
|                                                                                                                 |                                                                                | Yes          | Ramp Width (in)                            | 48.0 | No  | Ramp XSlope (%)             | 6.5  |
|                                                                                                                 |                                                                                | N/A          | Flare Type LT                              | N/A  | N/A | Flare Type RT               | N/A  |
|                                                                                                                 |                                                                                | N/A          | Flare Slope LT (%)                         | N/A  | N/A | Flare Slope RT (%)          | N/A  |
| MUMALE SEA                                                                                                      |                                                                                | N/A          | Flare Traversable LT?                      | N/A  | N/A | Flare Traversable RT?       | N/A  |
|                                                                                                                 |                                                                                | N/A          | Landing Length (in)                        | N/A  | N/A | DWS Provided?               | N/A  |
|                                                                                                                 | Surveyor Notes:                                                                | N/A          | Landing Width (in)                         | N/A  | N/A | DWS Contrast?               | N/A  |
|                                                                                                                 | N/A                                                                            | N/A          | Landing Slope (%)                          | N/A  | N/A | DWS Length (in)             | N/A  |
| CARMEL COMMONS EV                                                                                               |                                                                                | N/A          | Landing X Slope (%)                        | N/A  | N/A | DWS Full Width?             | N/A  |
|                                                                                                                 |                                                                                | N/A          | Landing Curb? (Y/N)                        | N/A  | N/A | DWS Offset (in)             | N/A  |
|                                                                                                                 |                                                                                | N/A          | Shared Landing?                            | N/A  |     |                             |      |
| the second se | PROW/ADA:                                                                      | N/A          | Gutter Ponding?                            | N/A  | N/A | Gutter Slope (%)            | N/A  |
| b. b.                                                                                                           | Not Found, R304.2.2, R304.5.3                                                  | N/A          | Gutter Lip Ht (in)                         | N/A  | N/A | Gutter X Slope (%)          | N/A  |
|                                                                                                                 |                                                                                | N/A          | Painted X Walk1?                           | No   | N/A | Painted X Walk2?            | No   |
|                                                                                                                 |                                                                                |              | X Walk 1 Direction                         | To S |     | X Walk 2 Direction          | To E |
|                                                                                                                 |                                                                                | N/A          | X Walk 1 Width (in)                        | N/A  | N/A | X Walk 2 Width (in)         | N/A  |
| Street 1 Name CARMEL COMMONS BV                                                                                 | -                                                                              |              | X Walk 1 Slope (%)                         | 6.5  |     | X Walk 2 Slope (%)          | 2.2  |
| Stop Condition-Street 2 StopSign                                                                                |                                                                                |              | X Walk 1 X Slope (%)                       | 1.0  |     | X Walk 2 X Slope (%)        | 8.1  |
| Street 2 Name CARMEL RD                                                                                         |                                                                                | N/A          | Ramp inside XWalk1?                        | N/A  | N/A | Ramp inside XWalk2?         | N/A  |
| Stop Condition-Street 1 None                                                                                    |                                                                                |              | Road Slope (%)                             | 4.7  | N/A | Clear Space?                | N/A  |
|                                                                                                                 |                                                                                |              | Road X Slope (%)                           | 6.7  | N/A | Clear Space to XWalk (in)   | N/A  |
|                                                                                                                 |                                                                                | N/A          | Any Obstructions?                          | N/A  | N/A | Storm Grate/Utility Hazard? | N/A  |
|                                                                                                                 | Total Cost: \$ 320                                                             | 0.00         | Obstruction Type                           |      |     | Storm Grate/Utility Type    |      |
|                                                                                                                 |                                                                                |              |                                            | N/A  |     |                             | N/A  |
|                                                                                                                 |                                                                                |              |                                            |      | Yes | Surface Condition? (G/P)    | Good |