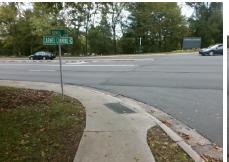

## Access Compliance Report Public Rights-of-Way (Curb Ramps)

| Intersection ID: 26025 Main Str                                                                                 | reet: CARMEL_COMMONS_BV                                                        | Cross Street | CARMEL_RD                                  |      |     | Location:                   | NW   |
|-----------------------------------------------------------------------------------------------------------------|--------------------------------------------------------------------------------|--------------|--------------------------------------------|------|-----|-----------------------------|------|
| ADA ID: 510062DC8B4E Ramp T                                                                                     |                                                                                |              | ial Pass/Fail: Fail Overall Compliance: No |      |     | o Severity Score:           | 25   |
| Codes/Mitigation Info/Possible Solution Field Measurements/Component Compliance                                 |                                                                                |              |                                            |      |     |                             |      |
|                                                                                                                 | Possible Solutions:                                                            | Com          | Compliance Description Data                |      |     |                             | Data |
|                                                                                                                 | Remove & Replace Curb Ramp With<br>Two New Directional Ramps or<br>Equivalent. | th N/A       | Ramp Length (in)                           | 57.0 | No  | Ramp Slope (%)              | 9.9  |
|                                                                                                                 |                                                                                | Yes          | Ramp Width (in)                            | 48.0 | No  | Ramp XSlope (%)             | 6.5  |
|                                                                                                                 |                                                                                | N/A          | Flare Type LT                              | N/A  | N/A | Flare Type RT               | N/A  |
|                                                                                                                 |                                                                                | N/A          | Flare Slope LT (%)                         | N/A  | N/A | Flare Slope RT (%)          | N/A  |
| MUMALE SEA                                                                                                      |                                                                                | N/A          | Flare Traversable LT?                      | N/A  | N/A | Flare Traversable RT?       | N/A  |
|                                                                                                                 |                                                                                | N/A          | Landing Length (in)                        | N/A  | N/A | DWS Provided?               | N/A  |
|                                                                                                                 | Surveyor Notes:                                                                | N/A          | Landing Width (in)                         | N/A  | N/A | DWS Contrast?               | N/A  |
|                                                                                                                 | N/A                                                                            | N/A          | Landing Slope (%)                          | N/A  | N/A | DWS Length (in)             | N/A  |
| CARMEL COMMONS EV                                                                                               |                                                                                | N/A          | Landing X Slope (%)                        | N/A  | N/A | DWS Full Width?             | N/A  |
|                                                                                                                 |                                                                                | N/A          | Landing Curb? (Y/N)                        | N/A  | N/A | DWS Offset (in)             | N/A  |
|                                                                                                                 |                                                                                | N/A          | Shared Landing?                            | N/A  |     |                             |      |
| the second se | PROW/ADA:                                                                      | N/A          | Gutter Ponding?                            | N/A  | N/A | Gutter Slope (%)            | N/A  |
| b. b.                                                                                                           | Not Found, R304.2.2, R304.5.3                                                  | N/A          | Gutter Lip Ht (in)                         | N/A  | N/A | Gutter X Slope (%)          | N/A  |
|                                                                                                                 |                                                                                | N/A          | Painted X Walk1?                           | No   | N/A | Painted X Walk2?            | No   |
|                                                                                                                 |                                                                                |              | X Walk 1 Direction                         | To S |     | X Walk 2 Direction          | To E |
|                                                                                                                 |                                                                                | N/A          | X Walk 1 Width (in)                        | N/A  | N/A | X Walk 2 Width (in)         | N/A  |
| Street 1 Name CARMEL COMMONS BV                                                                                 | -                                                                              |              | X Walk 1 Slope (%)                         | 6.5  |     | X Walk 2 Slope (%)          | 2.2  |
| Stop Condition-Street 2 StopSign                                                                                |                                                                                |              | X Walk 1 X Slope (%)                       | 1.0  |     | X Walk 2 X Slope (%)        | 8.1  |
| Street 2 Name CARMEL RD                                                                                         |                                                                                | N/A          | Ramp inside XWalk1?                        | N/A  | N/A | Ramp inside XWalk2?         | N/A  |
| Stop Condition-Street 1 None                                                                                    |                                                                                |              | Road Slope (%)                             | 4.7  | N/A | Clear Space?                | N/A  |
|                                                                                                                 |                                                                                |              | Road X Slope (%)                           | 6.7  | N/A | Clear Space to XWalk (in)   | N/A  |
|                                                                                                                 |                                                                                | N/A          | Any Obstructions?                          | N/A  | N/A | Storm Grate/Utility Hazard? | N/A  |
|                                                                                                                 | Total Cost: \$ 320                                                             | 0.00         | Obstruction Type                           |      |     | Storm Grate/Utility Type    |      |
|                                                                                                                 |                                                                                |              |                                            | N/A  |     |                             | N/A  |
|                                                                                                                 |                                                                                |              |                                            |      | Yes | Surface Condition? (G/P)    | Good |