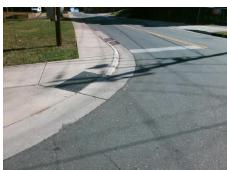

Remove & Replace Entire Ramp.

Surveyor Notes:

N/A

PROW/ADA:

R304.5.3

Total Cost: \$ 1850.00

| rield Measurements/Component Compilance |                       |       |                        |                             |      |
|-----------------------------------------|-----------------------|-------|------------------------|-----------------------------|------|
| Compliance Description                  |                       | Data  | Compliance Description |                             | Data |
| N/A                                     | Ramp Length (in)      | 43.0  | Yes                    | Ramp Slope (%)              | 5.4  |
| Yes                                     | Ramp Width (in)       | 48.0  | No                     | Ramp XSlope (%)             | 7.2  |
| N/A                                     | Flare Type LT         | N/A   | N/A                    | Flare Type RT               | N/A  |
| N/A                                     | Flare Slope LT (%)    | N/A   | N/A                    | Flare Slope RT (%)          | N/A  |
| N/A                                     | Flare Traversable LT? | N/A   | N/A                    | Flare Traversable RT?       | N/A  |
| N/A                                     | Landing Length (in)   | N/A   | N/A                    | DWS Provided?               | N/A  |
| N/A                                     | Landing Width (in)    | N/A   | N/A                    | DWS Contrast?               | N/A  |
| N/A                                     | Landing Slope (%)     | N/A   | N/A                    | DWS Length (in)             | N/A  |
| N/A                                     | Landing X Slope (%)   | N/A   | N/A                    | DWS Full Width?             | N/A  |
| N/A                                     | Landing Curb? (Y/N)   | N/A   | N/A                    | DWS Offset (in)             | N/A  |
| N/A                                     | Shared Landing?       | N/A   |                        |                             |      |
| N/A                                     | Gutter Ponding?       | N/A   | N/A                    | Gutter Slope (%)            | N/A  |
| N/A                                     | Gutter Lip Ht (in)    | N/A   | N/A                    | Gutter X Slope (%)          | N/A  |
| N/A                                     | Painted X Walk1?      | No    | N/A                    | Painted X Walk2?            | N/A  |
|                                         | X Walk 1 Direction    | To SW |                        | X Walk 2 Direction          | N/A  |
| N/A                                     | X Walk 1 Width (in)   | N/A   | N/A                    | X Walk 2 Width (in)         | N/A  |
|                                         | X Walk 1 Slope (%)    | 2.8   |                        | X Walk 2 Slope (%)          | N/A  |
|                                         | X Walk 1 X Slope (%)  | 6.7   |                        | X Walk 2 X Slope (%)        | N/A  |
| N/A                                     | Ramp inside XWalk1?   | N/A   | N/A                    | Ramp inside XWalk2?         | N/A  |
|                                         | Road Slope (%)        | N/A   | N/A                    | Clear Space?                | N/A  |
|                                         | Road X Slope (%)      | N/A   | N/A                    | Clear Space to XWalk (in)   | N/A  |
| N/A                                     | Any Obstructions?     | N/A   | N/A                    | Storm Grate/Utility Hazard? | N/A  |
|                                         | Obstruction Type      |       |                        | Storm Grate/Utility Type    |      |