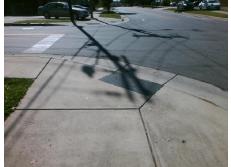

Remove & Replace Entire Ramp.

Surveyor Notes:

N/A

PROW/ADA:

R304.5.3

Total Cost: \$ 1850.00

| rield Measurements/Component Compilance |                       |       |                        |                             |      |
|-----------------------------------------|-----------------------|-------|------------------------|-----------------------------|------|
| Compliance Description                  |                       | Data  | Compliance Description |                             | Data |
| N/A                                     | Ramp Length (in)      | 43.0  | Yes                    | Ramp Slope (%)              | 5.4  |
| Yes                                     | Ramp Width (in)       | 48.0  | No                     | Ramp XSlope (%)             | 7.2  |
| N/A                                     | Flare Type LT         | N/A   | N/A                    | Flare Type RT               | N/A  |
| N/A                                     | Flare Slope LT (%)    | N/A   | N/A                    | Flare Slope RT (%)          | N/A  |
| N/A                                     | Flare Traversable LT? | N/A   | N/A                    | Flare Traversable RT?       | N/A  |
| N/A                                     | Landing Length (in)   | N/A   | N/A                    | DWS Provided?               | N/A  |
| N/A                                     | Landing Width (in)    | N/A   | N/A                    | DWS Contrast?               | N/A  |
| N/A                                     | Landing Slope (%)     | N/A   | N/A                    | DWS Length (in)             | N/A  |
| N/A                                     | Landing X Slope (%)   | N/A   | N/A                    | DWS Full Width?             | N/A  |
| N/A                                     | Landing Curb? (Y/N)   | N/A   | N/A                    | DWS Offset (in)             | N/A  |
| N/A                                     | Shared Landing?       | N/A   |                        |                             |      |
| N/A                                     | Gutter Ponding?       | N/A   | N/A                    | Gutter Slope (%)            | N/A  |
| N/A                                     | Gutter Lip Ht (in)    | N/A   | N/A                    | Gutter X Slope (%)          | N/A  |
| N/A                                     | Painted X Walk1?      | No    | N/A                    | Painted X Walk2?            | N/A  |
|                                         | X Walk 1 Direction    | To SW |                        | X Walk 2 Direction          | N/A  |
| N/A                                     | X Walk 1 Width (in)   | N/A   | N/A                    | X Walk 2 Width (in)         | N/A  |
|                                         | X Walk 1 Slope (%)    | 2.8   |                        | X Walk 2 Slope (%)          | N/A  |
|                                         | X Walk 1 X Slope (%)  | 6.7   |                        | X Walk 2 X Slope (%)        | N/A  |
| N/A                                     | Ramp inside XWalk1?   | N/A   | N/A                    | Ramp inside XWalk2?         | N/A  |
|                                         | Road Slope (%)        | N/A   | N/A                    | Clear Space?                | N/A  |
|                                         | Road X Slope (%)      | N/A   | N/A                    | Clear Space to XWalk (in)   | N/A  |
| N/A                                     | Any Obstructions?     | N/A   | N/A                    | Storm Grate/Utility Hazard? | N/A  |
|                                         | Obstruction Type      |       |                        | Storm Grate/Utility Type    |      |