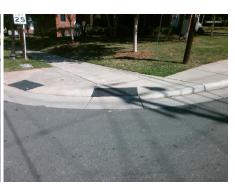

Remove & Replace Entire Ramp.

Surveyor Notes:

N/A

PROW/ADA:

R304.5.3

Total Cost: \$ 1850.00

| rield Measurements/Component Compilance |                       |       |                        |                             |      |
|-----------------------------------------|-----------------------|-------|------------------------|-----------------------------|------|
| Compliance Description                  |                       | Data  | Compliance Description |                             | Data |
| N/A                                     | Ramp Length (in)      | 43.0  | Yes                    | Ramp Slope (%)              | 5.4  |
| Yes                                     | Ramp Width (in)       | 48.0  | No                     | Ramp XSlope (%)             | 7.2  |
| N/A                                     | Flare Type LT         | N/A   | N/A                    | Flare Type RT               | N/A  |
| N/A                                     | Flare Slope LT (%)    | N/A   | N/A                    | Flare Slope RT (%)          | N/A  |
| N/A                                     | Flare Traversable LT? | N/A   | N/A                    | Flare Traversable RT?       | N/A  |
| N/A                                     | Landing Length (in)   | N/A   | N/A                    | DWS Provided?               | N/A  |
| N/A                                     | Landing Width (in)    | N/A   | N/A                    | DWS Contrast?               | N/A  |
| N/A                                     | Landing Slope (%)     | N/A   | N/A                    | DWS Length (in)             | N/A  |
| N/A                                     | Landing X Slope (%)   | N/A   | N/A                    | DWS Full Width?             | N/A  |
| N/A                                     | Landing Curb? (Y/N)   | N/A   | N/A                    | DWS Offset (in)             | N/A  |
| N/A                                     | Shared Landing?       | N/A   |                        |                             |      |
| N/A                                     | Gutter Ponding?       | N/A   | N/A                    | Gutter Slope (%)            | N/A  |
| N/A                                     | Gutter Lip Ht (in)    | N/A   | N/A                    | Gutter X Slope (%)          | N/A  |
| N/A                                     | Painted X Walk1?      | No    | N/A                    | Painted X Walk2?            | N/A  |
|                                         | X Walk 1 Direction    | To SW |                        | X Walk 2 Direction          | N/A  |
| N/A                                     | X Walk 1 Width (in)   | N/A   | N/A                    | X Walk 2 Width (in)         | N/A  |
|                                         | X Walk 1 Slope (%)    | 2.8   |                        | X Walk 2 Slope (%)          | N/A  |
|                                         | X Walk 1 X Slope (%)  | 6.7   |                        | X Walk 2 X Slope (%)        | N/A  |
| N/A                                     | Ramp inside XWalk1?   | N/A   | N/A                    | Ramp inside XWalk2?         | N/A  |
|                                         | Road Slope (%)        | N/A   | N/A                    | Clear Space?                | N/A  |
|                                         | Road X Slope (%)      | N/A   | N/A                    | Clear Space to XWalk (in)   | N/A  |
| N/A                                     | Any Obstructions?     | N/A   | N/A                    | Storm Grate/Utility Hazard? | N/A  |
|                                         | Obstruction Type      |       |                        | Storm Grate/Utility Type    |      |