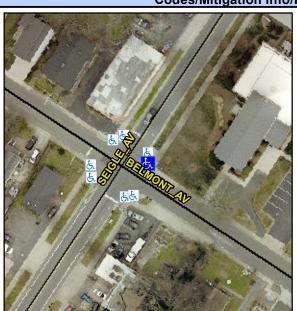

## Access Compliance Report Public Rights-of-Way (Curb Ramps)

N/A

Good

Surface Condition? (G/P)

Intersection ID: 12164 Main Street: SEIGLE\_AV Cross Street: BELMONT\_AV Location: E

ADA ID: 5100D2692A29 Ramp Type: Perp Initial Pass/Fail: Fail Overall Compliance: No Severity Score: 25