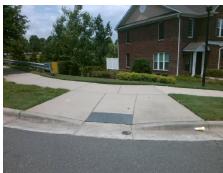

## **Access Compliance Report Public Rights-of-Way** (Curb Ramps)

Intersection ID: 50937 Main Street: CANMORE ST Cross Street: HAWFIELD WAY DR Location: NW ADA ID: 51034BC2EE24 Ramp Type: PerpDiag Initial Pass/Fail: Fail **Overall Compliance: No Severity Score:** 12.5

**Codes/Mitigation Info/Possible Solution** 

Street 1 Name Stop Condition-Street 2 Street 2 Name Stop Condition-Street 1 **HAWFIELD WAY DR** None **CANMORE ST** StopSign

Possible Solutions: Remove & Replace Curb Ramp With **Two New Directional Ramps or** Equivalent. Surveyor Notes: N/A PROW/ADA: Not Found, R304.5.3