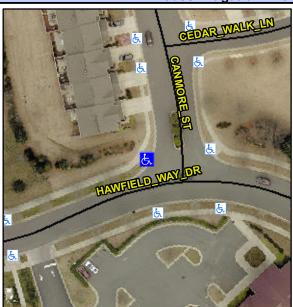

## **Access Compliance Report Public Rights-of-Way** (Curb Ramps)

Intersection ID: 50937 Main Street: CANMORE ST Cross Street: HAWFIELD WAY DR Location: NW ADA ID: 51034BC2EE24 Ramp Type: PerpDiag Initial Pass/Fail: Fail **Overall Compliance: No Severity Score:** 12.5

**Codes/Mitigation Info/Possible Solution** 

Street 1 Name Stop Condition-Street 2 Street 2 Name Stop Condition-Street 1 **HAWFIELD WAY DR** None **CANMORE ST** StopSign

Possible Solutions: Remove & Replace Curb Ramp With **Two New Directional Ramps or** Equivalent. Surveyor Notes: N/A PROW/ADA: Not Found, R304.5.3