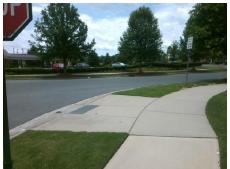

## **Access Compliance Report Public Rights-of-Way** (Curb Ramps)

Intersection ID: 50937 Main Street: CANMORE ST Cross Street: HAWFIELD WAY DR Location: NW ADA ID: 51034BC2EE24 Ramp Type: PerpDiag Initial Pass/Fail: Fail **Overall Compliance: No Severity Score:** 12.5

**Codes/Mitigation Info/Possible Solution** 

Street 1 Name Stop Condition-Street 2 Street 2 Name Stop Condition-Street 1 **HAWFIELD WAY DR** None **CANMORE ST** StopSign

Possible Solutions: Remove & Replace Curb Ramp With **Two New Directional Ramps or** Equivalent. Surveyor Notes: N/A PROW/ADA: Not Found, R304.5.3