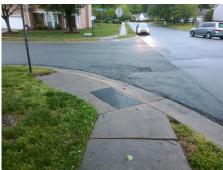

## Field Measurements/Component Compliance

Street 1 Name FROSTMOOR PL
Stop Condition-Street 1 StopSign
Street 2 Name N/A
Stop Condition-Street 2 N/A

Possible Solutions:

Remove & Replace Entire Ramp.

Surveyor Notes:

N/A

PROW/ADA:

R304.5.1, R304.3.2, R304.5.3

Total Cost: \$ 1600.00

| Compliance Description |                      | Data | Compliance Description |                             | Data |
|------------------------|----------------------|------|------------------------|-----------------------------|------|
| N/A                    | Ramp Length LT (in)  | 49.0 | N/A                    | Ramp Length RT (in)         | 48.0 |
| No                     | Ramp Width LT (in)   | 47.0 | No                     | Ramp Width RT (in)          | 47.5 |
| No                     | Ramp Slope LT (%)    | 10.4 | Yes                    | Ramp Slope RT (%)           | 6.6  |
| No                     | Ramp XSlope LT (%)   | 4.2  | Yes                    | Ramp XSlope RT (%)          | 0.4  |
| N/A                    | Landing Length (in)  | N/A  | N/A                    | DWS Provided?               | N/A  |
| N/A                    | Landing Width (in)   | N/A  | N/A                    | DWS Contrast?               | N/A  |
| N/A                    | Landing Slope (%)    | N/A  | N/A                    | DWS Length (in)             | N/A  |
| N/A                    | Landing X Slope (%)  | N/A  | N/A                    | DWS Full Width?             | N/A  |
| N/A                    | Landing Curb? (Y/N)  | N/A  | N/A                    | DWS Offset (in)             | N/A  |
| N/A                    | Shared Landing?      | N/A  |                        |                             |      |
| N/A                    | Gutter Ponding?      | N/A  | N/A                    | Gutter Slope (%)            | N/A  |
| N/A                    | Gutter Lip Ht (in)   | N/A  | N/A                    | Gutter X Slope (%)          | N/A  |
| N/A                    | Painted X Walk1?     | No   | N/A                    | Painted X Walk2?            | N/A  |
|                        | X Walk 1 Direction   | To E |                        | X Walk 2 Direction          | N/A  |
| N/A                    | X Walk 1 Width (in)  | N/A  | N/A                    | X Walk 2 Width (in)         | N/A  |
|                        | X Walk 1 Slope (%)   | 5.1  |                        | X Walk 2 Slope (%)          | N/A  |
|                        | X Walk 1 X Slope (%) | 5.6  |                        | X Walk 2 X Slope (%)        | N/A  |
| N/A                    | Ramp inside XWalk1?  | N/A  | N/A                    | Ramp inside XWalk2?         | N/A  |
|                        | Road Slope (%)       | N/A  | N/A                    | Clear Space?                | N/A  |
|                        | Road X Slope (%)     | N/A  | N/A                    | Clear Space to XWalk (in)   | N/A  |
| N/A                    | Any Obstructions?    | N/A  | N/A                    | Storm Grate/Utility Hazard? | N/A  |
|                        | Obstruction Type     |      |                        | Storm Grate/Utility Type    |      |
|                        |                      | N/A  |                        |                             | N/A  |
|                        |                      |      | Yes                    | Surface Condition? (G/P)    | Good |
|                        |                      |      | N/A                    | Curb Slope (%)              | 8.3  |