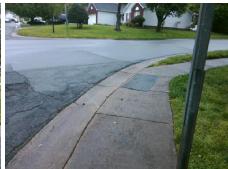

## Field Measurements/Component Compliance

Street 1 Name FROSTMOOR PL
Stop Condition-Street 1 StopSign
Street 2 Name N/A
Stop Condition-Street 2 N/A

Possible Solutions:

Remove & Replace Entire Ramp.

Surveyor Notes:

N/A

PROW/ADA:

R304.5.1, R304.3.2, R304.5.3

Total Cost: \$ 1600.00

| Compliance Description |                      | Data | Compliance Description |                             | Data |
|------------------------|----------------------|------|------------------------|-----------------------------|------|
| N/A                    | Ramp Length LT (in)  | 49.0 | N/A                    | Ramp Length RT (in)         | 48.0 |
| No                     | Ramp Width LT (in)   | 47.0 | No                     | Ramp Width RT (in)          | 47.5 |
| No                     | Ramp Slope LT (%)    | 10.4 | Yes                    | Ramp Slope RT (%)           | 6.6  |
| No                     | Ramp XSlope LT (%)   | 4.2  | Yes                    | Ramp XSlope RT (%)          | 0.4  |
| N/A                    | Landing Length (in)  | N/A  | N/A                    | DWS Provided?               | N/A  |
| N/A                    | Landing Width (in)   | N/A  | N/A                    | DWS Contrast?               | N/A  |
| N/A                    | Landing Slope (%)    | N/A  | N/A                    | DWS Length (in)             | N/A  |
| N/A                    | Landing X Slope (%)  | N/A  | N/A                    | DWS Full Width?             | N/A  |
| N/A                    | Landing Curb? (Y/N)  | N/A  | N/A                    | DWS Offset (in)             | N/A  |
| N/A                    | Shared Landing?      | N/A  |                        |                             |      |
| N/A                    | Gutter Ponding?      | N/A  | N/A                    | Gutter Slope (%)            | N/A  |
| N/A                    | Gutter Lip Ht (in)   | N/A  | N/A                    | Gutter X Slope (%)          | N/A  |
| N/A                    | Painted X Walk1?     | No   | N/A                    | Painted X Walk2?            | N/A  |
|                        | X Walk 1 Direction   | To E |                        | X Walk 2 Direction          | N/A  |
| N/A                    | X Walk 1 Width (in)  | N/A  | N/A                    | X Walk 2 Width (in)         | N/A  |
|                        | X Walk 1 Slope (%)   | 5.1  |                        | X Walk 2 Slope (%)          | N/A  |
|                        | X Walk 1 X Slope (%) | 5.6  |                        | X Walk 2 X Slope (%)        | N/A  |
| N/A                    | Ramp inside XWalk1?  | N/A  | N/A                    | Ramp inside XWalk2?         | N/A  |
|                        | Road Slope (%)       | N/A  | N/A                    | Clear Space?                | N/A  |
|                        | Road X Slope (%)     | N/A  | N/A                    | Clear Space to XWalk (in)   | N/A  |
| N/A                    | Any Obstructions?    | N/A  | N/A                    | Storm Grate/Utility Hazard? | N/A  |
|                        | Obstruction Type     |      |                        | Storm Grate/Utility Type    |      |
|                        |                      | N/A  |                        |                             | N/A  |
|                        |                      |      | Yes                    | Surface Condition? (G/P)    | Good |
|                        |                      |      | N/A                    | Curb Slope (%)              | 8.3  |