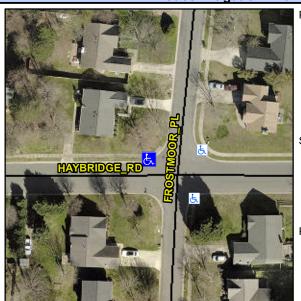

## Access Compliance Report Public Rights-of-Way (Curb Ramps)

Intersection ID: 5175Main Street:FROSTMOOR\_PLCross Street:HAYBRIDGE\_RDLocation:NWADA ID: 5107F5230F63Ramp Type:ParaInitial Pass/Fail:FailOverall Compliance:NoSeverity Score:22.5

## Field Measurements/Component Compliance

Street 1 Name FROSTMOOR PL
Stop Condition-Street 1 StopSign
Street 2 Name N/A
Stop Condition-Street 2 N/A

Possible Solutions:

Remove & Replace Entire Ramp.

Surveyor Notes: