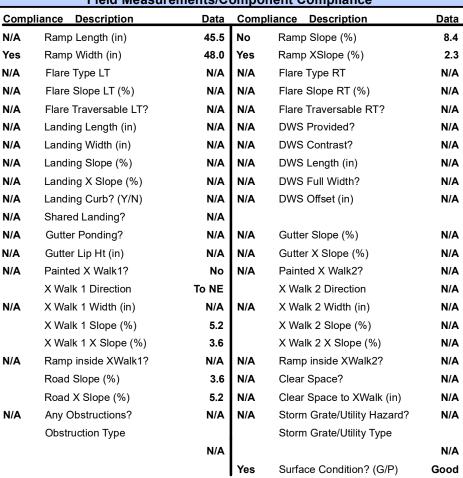

## Field Measurements/Component Compliance

**NETTLE DR** Street 1 Name Stop Condition-Street 2 None N/A Street 2 Name Stop Condition-Street 1 N/A

| 71 COSIBIC COIGNON            |   |
|-------------------------------|---|
| Possible Solutions:           | 9 |
| Remove & Replace Entire Ramp. | 1 |
|                               | ١ |
|                               | N |
|                               | 1 |
|                               | 1 |
|                               | ı |
| Surveyor Notes:               | 1 |
| N/A                           | 1 |
|                               | ı |
|                               | 1 |
|                               | ı |
| PROW/ADA:                     | ı |
| Not Found, R304.2.2           | 1 |
|                               | ľ |
|                               | ı |
|                               | ŀ |