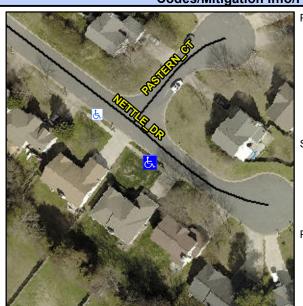

## **Access Compliance Report Public Rights-of-Way** (Curb Ramps)

Severity Score: 13.75

**Cross Street: PASTERN CT** Intersection ID: 3814 Main Street: NETTLE DR Location: SE **Overall Compliance: No** 