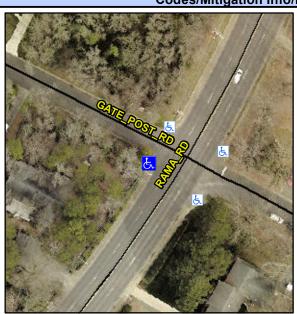

## Access Compliance Report Public Rights-of-Way (Curb Ramps)

Intersection ID: 18943 Main Street: GATE\_POST\_RD Cross Street: RAMA\_RD Location: W

ADA ID: 5115BBE617D9 Ramp Type: PerpDiag Initial Pass/Fail: Fail Overall Compliance: No Severity Score: 50

## Field Measurements/Component Compliance

Street 1 Name
Stop Condition-Street 2
Street 2 Name
Stop Condition-Street 1

RAMA RD None GATE POST RD StopSign Possible Solutions:

Remove & Replace Curb Ramp With Two New Directional Ramps or Equivalent.