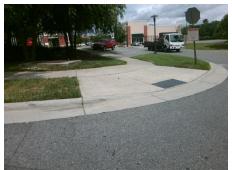

## **Access Compliance Report Public Rights-of-Way** (Curb Ramps)

Intersection ID: 48263 Main Street: EAST ARBORS DR **Cross Street: SENATOR ROYALL DR** Location: W **ADA ID: 511DDFC8C678** Ramp Type: PerpDiag Initial Pass/Fail: Fail **Overall Compliance: No Severity Score:** 22.5

Total Cost: 3200.00

| Field Measurements/Component Compliance |                        |                       |       |      |                             |       |
|-----------------------------------------|------------------------|-----------------------|-------|------|-----------------------------|-------|
|                                         | Compliance Description |                       | Data  | Comp | liance Description          | Data  |
|                                         | N/A                    | Ramp Length (in)      | 96.0  | No   | Ramp Slope (%)              | 8.9   |
|                                         | No                     | Ramp Width (in)       | 46.0  | No   | Ramp XSlope (%)             | 3.5   |
|                                         | N/A                    | Flare Type LT         | N/A   | N/A  | Flare Type RT               | N/A   |
|                                         | N/A                    | Flare Slope LT (%)    | N/A   | N/A  | Flare Slope RT (%)          | N/A   |
|                                         | N/A                    | Flare Traversable LT? | N/A   | N/A  | Flare Traversable RT?       | N/A   |
|                                         | N/A                    | Landing Length (in)   | N/A   | N/A  | DWS Provided?               | N/A   |
|                                         | N/A                    | Landing Width (in)    | N/A   | N/A  | DWS Contrast?               | N/A   |
|                                         | N/A                    | Landing Slope (%)     | N/A   | N/A  | DWS Length (in)             | N/A   |
|                                         | N/A                    | Landing X Slope (%)   | N/A   | N/A  | DWS Full Width?             | N/A   |
|                                         | N/A                    | Landing Curb? (Y/N)   | N/A   | N/A  | DWS Offset (in)             | N/A   |
|                                         | N/A                    | Shared Landing?       | N/A   |      |                             |       |
|                                         | N/A                    | Gutter Ponding?       | N/A   | N/A  | Gutter Slope (%)            | N/A   |
|                                         | N/A                    | Gutter Lip Ht (in)    | N/A   | N/A  | Gutter X Slope (%)          | N/A   |
|                                         | N/A                    | Painted X Walk1?      | No    | N/A  | Painted X Walk2?            | No    |
|                                         |                        | X Walk 1 Direction    | To NE |      | X Walk 2 Direction          | To SE |
|                                         | N/A                    | X Walk 1 Width (in)   | N/A   | N/A  | X Walk 2 Width (in)         | N/A   |
|                                         |                        | X Walk 1 Slope (%)    | 1.6   |      | X Walk 2 Slope (%)          | 8.3   |
|                                         |                        | X Walk 1 X Slope (%)  | 8.6   |      | X Walk 2 X Slope (%)        | 1.4   |
|                                         | N/A                    | Ramp inside XWalk1?   | N/A   | N/A  | Ramp inside XWalk2?         | N/A   |
|                                         |                        | Road Slope (%)        | 4.4   | N/A  | Clear Space?                | N/A   |
|                                         |                        | Road X Slope (%)      | 6.3   | N/A  | Clear Space to XWalk (in)   | N/A   |
|                                         | N/A                    | Any Obstructions?     | N/A   | N/A  | Storm Grate/Utility Hazard? | N/A   |
|                                         |                        | Obstruction Type      |       |      | Storm Grate/Utility Type    |       |
|                                         |                        |                       | N/A   |      |                             | N/A   |
|                                         |                        |                       |       | Yes  | Surface Condition? (G/P)    | Good  |
| 11                                      | sales of               | 2 2 2 10 20           |       |      |                             |       |