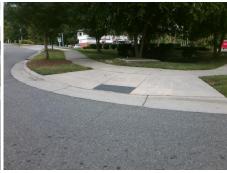

## **Access Compliance Report Public Rights-of-Way** (Curb Ramps)

Intersection ID: 48263 Main Street: EAST ARBORS DR **Cross Street: SENATOR ROYALL DR** Location: W **ADA ID: 511DDFC8C678** Ramp Type: PerpDiag Initial Pass/Fail: Fail **Overall Compliance: No Severity Score:** 22.5

Total Cost: 3200.00

| Field Measurements/Component Compliance |                        |                       |       |      |                             |       |
|-----------------------------------------|------------------------|-----------------------|-------|------|-----------------------------|-------|
|                                         | Compliance Description |                       | Data  | Comp | liance Description          | Data  |
|                                         | N/A                    | Ramp Length (in)      | 96.0  | No   | Ramp Slope (%)              | 8.9   |
|                                         | No                     | Ramp Width (in)       | 46.0  | No   | Ramp XSlope (%)             | 3.5   |
|                                         | N/A                    | Flare Type LT         | N/A   | N/A  | Flare Type RT               | N/A   |
|                                         | N/A                    | Flare Slope LT (%)    | N/A   | N/A  | Flare Slope RT (%)          | N/A   |
|                                         | N/A                    | Flare Traversable LT? | N/A   | N/A  | Flare Traversable RT?       | N/A   |
|                                         | N/A                    | Landing Length (in)   | N/A   | N/A  | DWS Provided?               | N/A   |
|                                         | N/A                    | Landing Width (in)    | N/A   | N/A  | DWS Contrast?               | N/A   |
|                                         | N/A                    | Landing Slope (%)     | N/A   | N/A  | DWS Length (in)             | N/A   |
|                                         | N/A                    | Landing X Slope (%)   | N/A   | N/A  | DWS Full Width?             | N/A   |
|                                         | N/A                    | Landing Curb? (Y/N)   | N/A   | N/A  | DWS Offset (in)             | N/A   |
|                                         | N/A                    | Shared Landing?       | N/A   |      |                             |       |
|                                         | N/A                    | Gutter Ponding?       | N/A   | N/A  | Gutter Slope (%)            | N/A   |
|                                         | N/A                    | Gutter Lip Ht (in)    | N/A   | N/A  | Gutter X Slope (%)          | N/A   |
|                                         | N/A                    | Painted X Walk1?      | No    | N/A  | Painted X Walk2?            | No    |
|                                         |                        | X Walk 1 Direction    | To NE |      | X Walk 2 Direction          | To SE |
|                                         | N/A                    | X Walk 1 Width (in)   | N/A   | N/A  | X Walk 2 Width (in)         | N/A   |
|                                         |                        | X Walk 1 Slope (%)    | 1.6   |      | X Walk 2 Slope (%)          | 8.3   |
|                                         |                        | X Walk 1 X Slope (%)  | 8.6   |      | X Walk 2 X Slope (%)        | 1.4   |
|                                         | N/A                    | Ramp inside XWalk1?   | N/A   | N/A  | Ramp inside XWalk2?         | N/A   |
|                                         |                        | Road Slope (%)        | 4.4   | N/A  | Clear Space?                | N/A   |
|                                         |                        | Road X Slope (%)      | 6.3   | N/A  | Clear Space to XWalk (in)   | N/A   |
|                                         | N/A                    | Any Obstructions?     | N/A   | N/A  | Storm Grate/Utility Hazard? | N/A   |
|                                         |                        | Obstruction Type      |       |      | Storm Grate/Utility Type    |       |
|                                         |                        |                       | N/A   |      |                             | N/A   |
|                                         |                        |                       |       | Yes  | Surface Condition? (G/P)    | Good  |
| 11                                      | sales of               | 2 2 2 10 20           |       |      |                             |       |