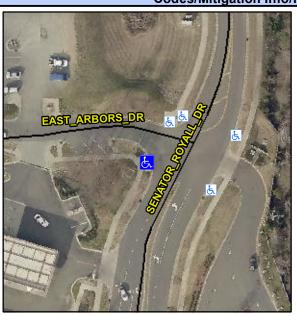

## **Access Compliance Report Public Rights-of-Way** (Curb Ramps)

Intersection ID: 48263 Main Street: EAST ARBORS DR **Cross Street: SENATOR ROYALL DR** Location: W **ADA ID: 511DDFC8C678** Ramp Type: PerpDiag Initial Pass/Fail: Fail **Overall Compliance: No Severity Score:** 22.5

**Codes/Mitigation Info/Possible Solution** 

Street 1 Name Stop Condition-Street 2 Street 2 Name Stop Condition-Street 1

**EAST ARBORS DR** StopSign **SENATOR ROYALL DR** None

Possible Solutions: Remove & Replace Curb Ramp With **Two New Directional Ramps or** Equivalent. Surveyor Notes: N/A PROW/ADA: R304.5.1, R304.2.2, R304.5.3