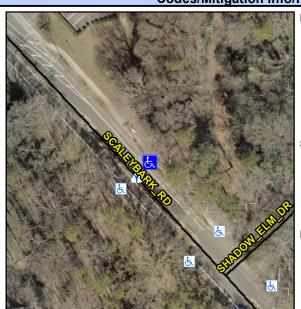

N/A

Good 12.3

Intersection ID: 10037388 Main Street: SCALEYBARK\_RD Cross Street: N/A Location: NE

ADA ID: 5123DA43B2E4 Ramp Type: Combination2 Initial Pass/Fail: Fail Overall Compliance: No Severity Score: 13.75

## Field Measurements/Component Compliance

Street 1 Name

Stop Condition-Street 1

Street 2 Name

None

SCALEYBARK RD

N/A

Stop Condition-Street 2