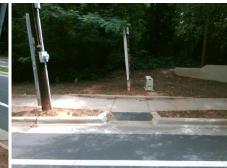

N/A

Good 12.3

Intersection ID: 10037388 Main Street: SCALEYBARK\_RD Cross Street: N/A Location: NE

ADA ID: 5123DA43B2E4 Ramp Type: Combination2 Initial Pass/Fail: Fail Overall Compliance: No Severity Score: 13.75