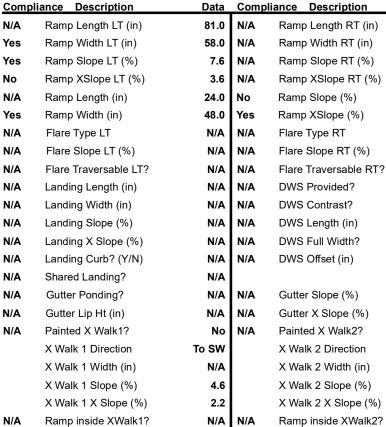

## Access Compliance Report Public Rights-of-Way (Curb Ramps)

Data

N/A

N/A

N/A

N/A

8.4

1.8

N/A

Good 12.3

Intersection ID: 10037388 Main Street: SCALEYBARK\_RD Cross Street: N/A Location: NE

ADA ID: 5123DA43B2E4 Ramp Type: Combination2 Initial Pass/Fail: Fail Overall Compliance: No Severity Score: 13.75

N/A

N/A

N/A

N/A

N/A

Yes

Clear Space?

Any Obstruction?

**Obstruction Type** 

Curb Slope (%)

Clear Space to XWalk (in)

Storm Grate/Utility Hazard?

Storm Grate/Utility Type

Surface Condition? (G/P)

Road Slope (%)

Road X Slope (%)