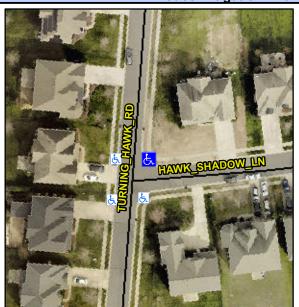

## Access Compliance Report Public Rights-of-Way (Curb Ramps)

Intersection ID: 47969Main Street: HAWK\_SHADOW\_LNCross Street: TURNING\_HAWK\_RDLocation:NEADA ID: 5126EC0DEC0CRamp Type: PerpDiagInitial Pass/Fail: FailOverall Compliance: NoSeverity Score: 21.25

## Field Measurements/Component Compliance

Street 1 Name
Stop Condition-Street 2
Street 2 Name
Stop Condition-Street 1

TURNING HAWK RD None HAWK SHADOW LN StopSign

| Possible Solutions:                                                      |
|--------------------------------------------------------------------------|
| Remove & Replace Curb Ramp With Two New Directional Ramps or Equivalent. |
| Surveyor Notes: N/A                                                      |
| PROW/ADA: Not Found, R304.5.1, R304.5.3                                  |
|                                                                          |