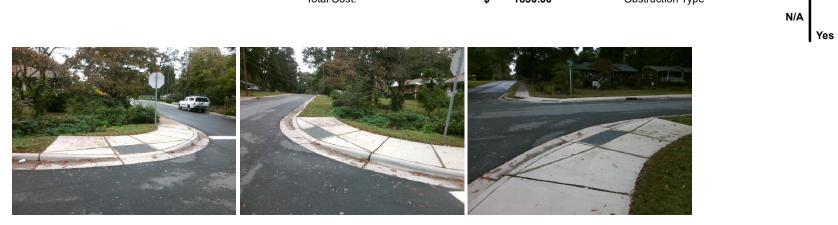

## Access Compliance Report Public Rights-of-Way (Curb Ramps)

| Intersection ID: 11330                                                                                          | Main St              | reet: FLAMINGO_AV             | Cross   | Street:                                        | PALM_AV               | Location: | SE  |                             |       |
|-----------------------------------------------------------------------------------------------------------------|----------------------|-------------------------------|---------|------------------------------------------------|-----------------------|-----------|-----|-----------------------------|-------|
| ADA ID: 5128FC1A0A76                                                                                            | 76 Ramp Type: Perp   |                               |         | Initial Pass/Fail: Fail Overall Compliance: No |                       |           |     | o Severity Score:           | 21.25 |
| Codes/Mitigation Info/Possible Solution                                                                         |                      |                               |         | Field Measurements/Component Compliance        |                       |           |     |                             |       |
|                                                                                                                 | XIN FA               | Possible Solutions:           |         | -                                              |                       |           |     | mpliance Description        |       |
|                                                                                                                 |                      | Remove & Replace Entire Ran   | מו.     | N/A                                            | Ramp Length (in)      | 67.5      | Yes | Ramp Slope (%)              | 5.6   |
| The second se |                      |                               | F.      | No                                             | Ramp Width (in)       | 40.0      | No  | Ramp XSlope (%)             | 6.9   |
| Contra Para and                                                                                                 | 1.0                  |                               |         | N/A                                            | Flare Type LT         | N/A       | N/A | Flare Type RT               | N/A   |
|                                                                                                                 |                      |                               |         | N/A                                            | Flare Slope LT (%)    | N/A       | N/A | Flare Slope RT (%)          | N/A   |
|                                                                                                                 |                      |                               |         | N/A                                            | Flare Traversable LT? | N/A       | N/A | Flare Traversable RT?       | N/A   |
|                                                                                                                 |                      | <i>E</i>                      |         | N/A                                            | Landing Length (in)   | N/A       | N/A | DWS Provided?               | N/A   |
| PALM AV                                                                                                         |                      | Surveyor Notes:               |         | N/A                                            | Landing Width (in)    | N/A       | N/A | DWS Contrast?               | N/A   |
|                                                                                                                 |                      | N/A                           |         | N/A                                            | Landing Slope (%)     | N/A       | N/A | DWS Length (in)             | N/A   |
|                                                                                                                 | Dalard at            |                               |         | N/A                                            | Landing X Slope (%)   | N/A       | N/A | DWS Full Width?             | N/A   |
|                                                                                                                 |                      |                               |         | N/A                                            | Landing Curb? (Y/N)   | N/A       | N/A | DWS Offset (in)             | N/A   |
|                                                                                                                 | a los u              | 2                             |         | N/A                                            | Shared Landing?       | N/A       |     |                             |       |
| the state of the state                                                                                          | present and a second | PROW/ADA:                     |         | N/A                                            | Gutter Ponding?       | N/A       | N/A | Gutter Slope (%)            | N/A   |
| the All and                                                                                                     |                      | Not Found, R304.5.1, R304.5.3 | 3       | N/A                                            | Gutter Lip Ht (in)    | N/A       | N/A | Gutter X Slope (%)          | N/A   |
| To prove State                                                                                                  | 111                  |                               |         | N/A                                            | Painted X Walk1?      | No        | N/A | Painted X Walk2?            | N/A   |
|                                                                                                                 |                      |                               |         |                                                | X Walk 1 Direction    | To N      |     | X Walk 2 Direction          | N/A   |
|                                                                                                                 |                      | 3                             |         | N/A                                            | X Walk 1 Width (in)   | N/A       | N/A | X Walk 2 Width (in)         | N/A   |
| Street 1 Name                                                                                                   | PALM AV              | -                             |         |                                                | X Walk 1 Slope (%)    | 5.0       |     | X Walk 2 Slope (%)          | N/A   |
| Stop Condition-Street 2                                                                                         | None                 |                               |         |                                                | X Walk 1 X Slope (%)  | 4.0       |     | X Walk 2 X Slope (%)        | N/A   |
| Street 2 Name                                                                                                   | N/A                  |                               |         | N/A                                            | Ramp inside XWalk1?   | N/A       | N/A | Ramp inside XWalk2?         | N/A   |
| Stop Condition-Street 1                                                                                         | N/A                  |                               |         |                                                | Road Slope (%)        | N/A       | N/A | Clear Space?                | N/A   |
|                                                                                                                 |                      |                               |         |                                                | Road X Slope (%)      | N/A       | N/A | Clear Space to XWalk (in)   | N/A   |
|                                                                                                                 |                      |                               |         | N/A                                            | Any Obstructions?     | N/A       | N/A | Storm Grate/Utility Hazard? | N/A   |
|                                                                                                                 |                      | Total Cost: \$                | 1850.00 |                                                | Obstruction Type      |           |     | Storm Grate/Utility Type    |       |
|                                                                                                                 |                      |                               |         |                                                |                       | N/A       |     |                             | N/A   |

es Surface Condition? (G/P)

Good