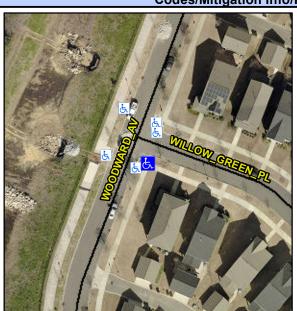

Curb Slope (%)

Intersection ID: 52915 Main Street: WILLOW\_GREEN\_PL Cross Street: WOODWARD\_AV Location: SE

ADA ID: 512B65766ED8 Ramp Type: Directional1 Initial Pass/Fail: Fail Overall Compliance: No Severity Score: 12.5