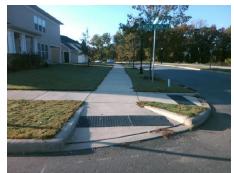

Curb Slope (%)

Intersection ID: 52915 Main Street: WILLOW\_GREEN\_PL Cross Street: WOODWARD\_AV Location: SE

ADA ID: 512B65766ED8 Ramp Type: Directional1 Initial Pass/Fail: Fail Overall Compliance: No Severity Score: 12.5

| Possible Solution             | Field Measurements/Component Compilance |                       |      |                             |                             |
|-------------------------------|-----------------------------------------|-----------------------|------|-----------------------------|-----------------------------|
| Possible Solutions:           | Compliance Description                  |                       | Data | Data Compliance Description |                             |
| Remove & Replace Entire Ramp. | N/A                                     | Ramp Length (in)      | 72.0 | N/A                         | Grade Break?                |
| ·                             | Yes                                     | Ramp Width (in)       | 65.0 | N/A                         | Grade Break Slope (%)       |
|                               | No                                      | Ramp Slope (%)        | 9.0  | N/A                         | Grade Break XSlope (%)      |
|                               | Yes                                     | Ramp XSlope (%)       | 1.1  |                             |                             |
|                               | N/A                                     | Flare Type LT         | N/A  | N/A                         | Flare Type RT               |
|                               | N/A                                     | Flare Slope LT (%)    | N/A  | N/A                         | Flare Slope RT (%)          |
| Surveyor Notes:               | N/A                                     | Flare Traversable LT? | N/A  | N/A                         | Flare Traversable RT?       |
| N/A                           | N/A                                     | Landing Length (in)   | 0.0  | N/A                         | DWS Provided?               |
|                               | N/A                                     | Landing Width (in)    | 0.0  | N/A                         | DWS Contrast?               |
|                               | N/A                                     | Landing Slope (%)     | 0.0  | N/A                         | DWS Length (in)             |
|                               | N/A                                     | Landing X Slope (%)   | 0.0  | N/A                         | DWS Full Width?             |
| PROW/ADA:                     | N/A                                     | Landing Curb? (Y/N)   | N/A  | N/A                         | DWS Offset LT (in)          |
| R304.2.2                      | N/A                                     | Shared Landing?       | N/A  | N/A                         | DWS Offset RT (in)          |
|                               | N/A                                     | Gutter Ponding?       | 0.0  | N/A                         | Gutter Slope (%)            |
|                               | N/A                                     | Gutter Lip Ht (in)    | 0.0  | N/A                         | Gutter X Slope (%)          |
|                               | N/A                                     | Painted X Walk1?      | No   |                             | Road Slope (%)              |
|                               |                                         | X Walk 1 Direction    | To N |                             | Road X Slope (%)            |
|                               |                                         | X Walk 1 Width (in)   | N/A  |                             | Clear Space?                |
|                               |                                         | X Walk 1 Slope (%)    | 0.3  | N/A                         | Clear Space to XWalk (in)   |
|                               |                                         | X Walk 1 X Slope (%)  | 2.4  | N/A                         | Storm Grate/Utility Hazard? |
|                               | N/A                                     | Ramp inside XWalk1?   | N/A  |                             | Storm Grate/Utility Type    |
|                               | N/A                                     | Any Obstructions?     | N/A  |                             |                             |