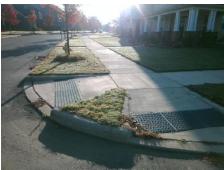

Curb Slope (%)

Intersection ID: 52915 Main Street: WILLOW\_GREEN\_PL Cross Street: WOODWARD\_AV Location: SE

ADA ID: 512B65766ED8 Ramp Type: Directional1 Initial Pass/Fail: Fail Overall Compliance: No Severity Score: 12.5

| Possible Solution             | Field Measurements/Component Compilance |                       |      |                             |                             |
|-------------------------------|-----------------------------------------|-----------------------|------|-----------------------------|-----------------------------|
| Possible Solutions:           | Compliance Description                  |                       | Data | Data Compliance Description |                             |
| Remove & Replace Entire Ramp. | N/A                                     | Ramp Length (in)      | 72.0 | N/A                         | Grade Break?                |
| ·                             | Yes                                     | Ramp Width (in)       | 65.0 | N/A                         | Grade Break Slope (%)       |
|                               | No                                      | Ramp Slope (%)        | 9.0  | N/A                         | Grade Break XSlope (%)      |
|                               | Yes                                     | Ramp XSlope (%)       | 1.1  |                             |                             |
|                               | N/A                                     | Flare Type LT         | N/A  | N/A                         | Flare Type RT               |
|                               | N/A                                     | Flare Slope LT (%)    | N/A  | N/A                         | Flare Slope RT (%)          |
| Surveyor Notes:               | N/A                                     | Flare Traversable LT? | N/A  | N/A                         | Flare Traversable RT?       |
| N/A                           | N/A                                     | Landing Length (in)   | 0.0  | N/A                         | DWS Provided?               |
|                               | N/A                                     | Landing Width (in)    | 0.0  | N/A                         | DWS Contrast?               |
|                               | N/A                                     | Landing Slope (%)     | 0.0  | N/A                         | DWS Length (in)             |
|                               | N/A                                     | Landing X Slope (%)   | 0.0  | N/A                         | DWS Full Width?             |
| PROW/ADA:                     | N/A                                     | Landing Curb? (Y/N)   | N/A  | N/A                         | DWS Offset LT (in)          |
| R304.2.2                      | N/A                                     | Shared Landing?       | N/A  | N/A                         | DWS Offset RT (in)          |
|                               | N/A                                     | Gutter Ponding?       | 0.0  | N/A                         | Gutter Slope (%)            |
|                               | N/A                                     | Gutter Lip Ht (in)    | 0.0  | N/A                         | Gutter X Slope (%)          |
|                               | N/A                                     | Painted X Walk1?      | No   |                             | Road Slope (%)              |
|                               |                                         | X Walk 1 Direction    | To N |                             | Road X Slope (%)            |
|                               |                                         | X Walk 1 Width (in)   | N/A  |                             | Clear Space?                |
|                               |                                         | X Walk 1 Slope (%)    | 0.3  | N/A                         | Clear Space to XWalk (in)   |
|                               |                                         | X Walk 1 X Slope (%)  | 2.4  | N/A                         | Storm Grate/Utility Hazard? |
|                               | N/A                                     | Ramp inside XWalk1?   | N/A  |                             | Storm Grate/Utility Type    |
|                               | N/A                                     | Any Obstructions?     | N/A  |                             |                             |