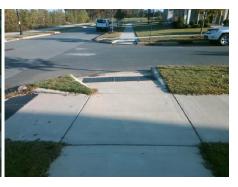

Curb Slope (%)

Intersection ID: 52915 Main Street: WILLOW\_GREEN\_PL Cross Street: WOODWARD\_AV Location: SE

ADA ID: 512B65766ED8 Ramp Type: Directional1 Initial Pass/Fail: Fail Overall Compliance: No Severity Score: 12.5

| Possible Solution             | Field Measurements/Component Compilance |                       |      |                             |                             |
|-------------------------------|-----------------------------------------|-----------------------|------|-----------------------------|-----------------------------|
| Possible Solutions:           | Compliance Description                  |                       | Data | Data Compliance Description |                             |
| Remove & Replace Entire Ramp. | N/A                                     | Ramp Length (in)      | 72.0 | N/A                         | Grade Break?                |
| ·                             | Yes                                     | Ramp Width (in)       | 65.0 | N/A                         | Grade Break Slope (%)       |
|                               | No                                      | Ramp Slope (%)        | 9.0  | N/A                         | Grade Break XSlope (%)      |
|                               | Yes                                     | Ramp XSlope (%)       | 1.1  |                             |                             |
|                               | N/A                                     | Flare Type LT         | N/A  | N/A                         | Flare Type RT               |
|                               | N/A                                     | Flare Slope LT (%)    | N/A  | N/A                         | Flare Slope RT (%)          |
| Surveyor Notes:               | N/A                                     | Flare Traversable LT? | N/A  | N/A                         | Flare Traversable RT?       |
| N/A                           | N/A                                     | Landing Length (in)   | 0.0  | N/A                         | DWS Provided?               |
|                               | N/A                                     | Landing Width (in)    | 0.0  | N/A                         | DWS Contrast?               |
|                               | N/A                                     | Landing Slope (%)     | 0.0  | N/A                         | DWS Length (in)             |
|                               | N/A                                     | Landing X Slope (%)   | 0.0  | N/A                         | DWS Full Width?             |
| PROW/ADA:                     | N/A                                     | Landing Curb? (Y/N)   | N/A  | N/A                         | DWS Offset LT (in)          |
| R304.2.2                      | N/A                                     | Shared Landing?       | N/A  | N/A                         | DWS Offset RT (in)          |
|                               | N/A                                     | Gutter Ponding?       | 0.0  | N/A                         | Gutter Slope (%)            |
|                               | N/A                                     | Gutter Lip Ht (in)    | 0.0  | N/A                         | Gutter X Slope (%)          |
|                               | N/A                                     | Painted X Walk1?      | No   |                             | Road Slope (%)              |
|                               |                                         | X Walk 1 Direction    | To N |                             | Road X Slope (%)            |
|                               |                                         | X Walk 1 Width (in)   | N/A  |                             | Clear Space?                |
|                               |                                         | X Walk 1 Slope (%)    | 0.3  | N/A                         | Clear Space to XWalk (in)   |
|                               |                                         | X Walk 1 X Slope (%)  | 2.4  | N/A                         | Storm Grate/Utility Hazard? |
|                               | N/A                                     | Ramp inside XWalk1?   | N/A  |                             | Storm Grate/Utility Type    |
|                               | N/A                                     | Any Obstructions?     | N/A  |                             |                             |