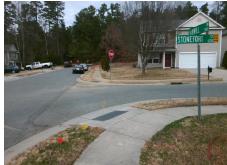

## **Access Compliance Report Public Rights-of-Way** (Curb Ramps)

Intersection ID: 30099 Main Street: LARWILL LN **Cross Street: STONEFORT CT** Location: SE ADA ID: 51325A9071E4 Ramp Type: PerpDiag Initial Pass/Fail: Fail **Overall Compliance: No Severity Score:** 22.5

## Field Measurements/Component Compliance

Street 1 Name Stop Condition-Street 2 Street 2 Name Stop Condition-Street 1 STONEFORT CT StopSign LARWILL LN Remove & Replace Curb Ramp With Two New Directional Ramps or Equivalent.