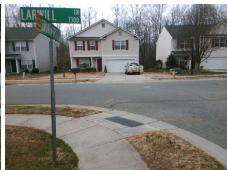

## **Access Compliance Report Public Rights-of-Way** (Curb Ramps)

Intersection ID: 30099 Main Street: LARWILL LN **Cross Street: STONEFORT CT** Location: SE ADA ID: 51325A9071E4 Ramp Type: PerpDiag Initial Pass/Fail: Fail **Overall Compliance: No Severity Score:** 22.5

## Field Measurements/Component Compliance

Street 1 Name Stop Condition-Street 2 Street 2 Name Stop Condition-Street 1 STONEFORT CT StopSign LARWILL LN Remove & Replace Curb Ramp With Two New Directional Ramps or Equivalent.