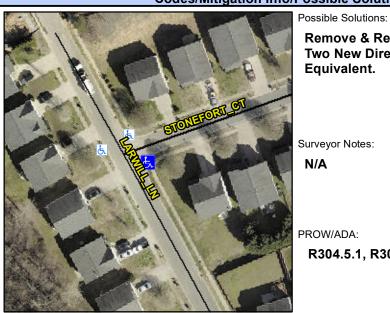

## **Access Compliance Report Public Rights-of-Way** (Curb Ramps)

Intersection ID: 30099 Main Street: LARWILL LN **Cross Street: STONEFORT CT** Location: SE ADA ID: 51325A9071E4 Ramp Type: PerpDiag Initial Pass/Fail: Fail **Overall Compliance: No Severity Score:** 22.5

## Field Measurements/Component Compliance

Street 1 Name Stop Condition-Street 2 Street 2 Name Stop Condition-Street 1 STONEFORT CT StopSign LARWILL LN Remove & Replace Curb Ramp With Two New Directional Ramps or Equivalent.