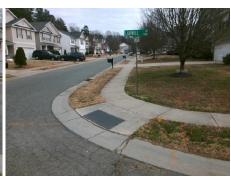

## **Access Compliance Report Public Rights-of-Way** (Curb Ramps)

Intersection ID: 30099 Main Street: LARWILL LN **Cross Street: STONEFORT CT** Location: SE ADA ID: 51325A9071E4 Ramp Type: PerpDiag Initial Pass/Fail: Fail **Overall Compliance: No Severity Score:** 22.5

## Field Measurements/Component Compliance

Street 1 Name Stop Condition-Street 2 Street 2 Name Stop Condition-Street 1 STONEFORT CT StopSign LARWILL LN Remove & Replace Curb Ramp With Two New Directional Ramps or Equivalent.