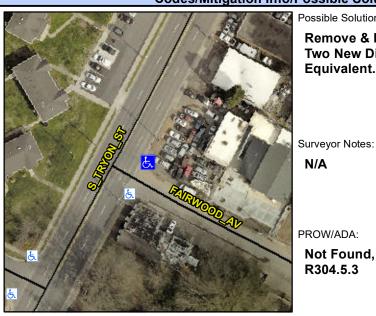

## **Access Compliance Report Public Rights-of-Way** (Curb Ramps)

Intersection ID: 15023 Main Street: FAIRWOOD AV **Cross Street: S TRYON ST** Location: ADA ID: 51338525BF0D Ramp Type: PerpDiag Initial Pass/Fail: Fail **Overall Compliance: No Severity Score:** 22.5

**Codes/Mitigation Info/Possible Solution** 

Field Measurements/Component Compliance

Street 1 Name Stop Condition-Street 2 Street 2 Name Stop Condition-Street 1

**S TRYON ST** None **FAIRWOOD AV** StopSign Possible Solutions: Remove & Replace Curb Ramp With **Two New Directional Ramps or** Equivalent.