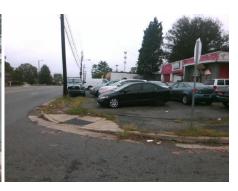

**Codes/Mitigation Info/Possible Solution** 

Field Measurements/Component Compliance

Street 1 Name Stop Condition-Street 2 Street 2 Name Stop Condition-Street 1

**S TRYON ST** None **FAIRWOOD AV** StopSign Possible Solutions: Remove & Replace Curb Ramp With **Two New Directional Ramps or** Equivalent.

Not Found, R304.5.1, R304.2.2, R304.5.3

Total Cost: 3200.00

| Compliance Description |                       | Data  | Comp | liance          | Description             | Data  |
|------------------------|-----------------------|-------|------|-----------------|-------------------------|-------|
| N/A                    | Ramp Length (in)      | 60.0  | No   | Ramp            | Slope (%)               | 11.5  |
| No                     | Ramp Width (in)       | 44.0  | No   | Ramp XSlope (%) |                         | 4.1   |
| N/A                    | Flare Type LT         | N/A   | N/A  | Flare Type RT   |                         | N/A   |
| N/A                    | Flare Slope LT (%)    | N/A   | N/A  | Flare           | Slope RT (%)            | N/A   |
| N/A                    | Flare Traversable LT? | N/A   | N/A  | Flare           | Traversable RT?         | N/A   |
| N/A                    | Landing Length (in)   | N/A   | N/A  | DWS             | Provided?               | N/A   |
| N/A                    | Landing Width (in)    | N/A   | N/A  | DWS             | Contrast?               | N/A   |
| N/A                    | Landing Slope (%)     | N/A   | N/A  | DWS             | Length (in)             | N/A   |
| N/A                    | Landing X Slope (%)   | N/A   | N/A  | DWS             | Full Width?             | N/A   |
| N/A                    | Landing Curb? (Y/N)   | N/A   | N/A  | DWS             | Offset (in)             | N/A   |
| N/A                    | Shared Landing?       | N/A   |      |                 |                         |       |
| N/A                    | Gutter Ponding?       | N/A   | N/A  | Gutte           | r Slope (%)             | N/A   |
| N/A                    | Gutter Lip Ht (in)    | N/A   | N/A  | Gutte           | r X Slope (%)           | N/A   |
| N/A                    | Painted X Walk1?      | No    | N/A  | Paint           | ed X Walk2?             | No    |
|                        | X Walk 1 Direction    | To NW |      | X Wa            | lk 2 Direction          | To SW |
| N/A                    | X Walk 1 Width (in)   | N/A   | N/A  | X Wa            | lk 2 Width (in)         | N/A   |
|                        | X Walk 1 Slope (%)    | 3.6   |      | X Wa            | lk 2 Slope (%)          | 1.8   |
|                        | X Walk 1 X Slope (%)  | 0.2   |      | X Wa            | lk 2 X Slope (%)        | 3.2   |
| N/A                    | Ramp inside XWalk1?   | N/A   | N/A  | Ram             | inside XWalk2?          | N/A   |
|                        | Road Slope (%)        | 2.8   | N/A  | Clear           | Space?                  | N/A   |
|                        | Road X Slope (%)      | 2.7   | N/A  | Clear           | Space to XWalk (in)     | N/A   |
| N/A                    | Any Obstructions?     | N/A   | N/A  | Storn           | n Grate/Utility Hazard? | N/A   |
|                        | Obstruction Type      |       |      | Storn           | n Grate/Utility Type    |       |
|                        |                       | N/A   |      |                 |                         | N/A   |
|                        |                       |       | Yes  | Surfa           | ce Condition? (G/P)     | Good  |