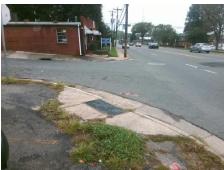

**Codes/Mitigation Info/Possible Solution** 

Field Measurements/Component Compliance

Street 1 Name Stop Condition-Street 2 Street 2 Name Stop Condition-Street 1

**S TRYON ST** None **FAIRWOOD AV** StopSign Possible Solutions: Remove & Replace Curb Ramp With **Two New Directional Ramps or** Equivalent.

Not Found, R304.5.1, R304.2.2, R304.5.3

Total Cost: 3200.00

| Compliance Description |                       | Data  | Comp | liance          | Description             | Data  |
|------------------------|-----------------------|-------|------|-----------------|-------------------------|-------|
| N/A                    | Ramp Length (in)      | 60.0  | No   | Ramp            | Slope (%)               | 11.5  |
| No                     | Ramp Width (in)       | 44.0  | No   | Ramp XSlope (%) |                         | 4.1   |
| N/A                    | Flare Type LT         | N/A   | N/A  | Flare Type RT   |                         | N/A   |
| N/A                    | Flare Slope LT (%)    | N/A   | N/A  | Flare           | Slope RT (%)            | N/A   |
| N/A                    | Flare Traversable LT? | N/A   | N/A  | Flare           | Traversable RT?         | N/A   |
| N/A                    | Landing Length (in)   | N/A   | N/A  | DWS             | Provided?               | N/A   |
| N/A                    | Landing Width (in)    | N/A   | N/A  | DWS             | Contrast?               | N/A   |
| N/A                    | Landing Slope (%)     | N/A   | N/A  | DWS             | Length (in)             | N/A   |
| N/A                    | Landing X Slope (%)   | N/A   | N/A  | DWS             | Full Width?             | N/A   |
| N/A                    | Landing Curb? (Y/N)   | N/A   | N/A  | DWS             | Offset (in)             | N/A   |
| N/A                    | Shared Landing?       | N/A   |      |                 |                         |       |
| N/A                    | Gutter Ponding?       | N/A   | N/A  | Gutte           | r Slope (%)             | N/A   |
| N/A                    | Gutter Lip Ht (in)    | N/A   | N/A  | Gutte           | r X Slope (%)           | N/A   |
| N/A                    | Painted X Walk1?      | No    | N/A  | Paint           | ed X Walk2?             | No    |
|                        | X Walk 1 Direction    | To NW |      | X Wa            | lk 2 Direction          | To SW |
| N/A                    | X Walk 1 Width (in)   | N/A   | N/A  | X Wa            | lk 2 Width (in)         | N/A   |
|                        | X Walk 1 Slope (%)    | 3.6   |      | X Wa            | lk 2 Slope (%)          | 1.8   |
|                        | X Walk 1 X Slope (%)  | 0.2   |      | X Wa            | lk 2 X Slope (%)        | 3.2   |
| N/A                    | Ramp inside XWalk1?   | N/A   | N/A  | Ram             | inside XWalk2?          | N/A   |
|                        | Road Slope (%)        | 2.8   | N/A  | Clear           | Space?                  | N/A   |
|                        | Road X Slope (%)      | 2.7   | N/A  | Clear           | Space to XWalk (in)     | N/A   |
| N/A                    | Any Obstructions?     | N/A   | N/A  | Storn           | n Grate/Utility Hazard? | N/A   |
|                        | Obstruction Type      |       |      | Storn           | n Grate/Utility Type    |       |
|                        |                       | N/A   |      |                 |                         | N/A   |
|                        |                       |       | Yes  | Surfa           | ce Condition? (G/P)     | Good  |