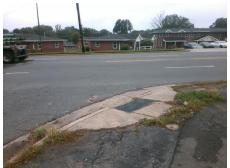

**Codes/Mitigation Info/Possible Solution** 

Field Measurements/Component Compliance

Street 1 Name Stop Condition-Street 2 Street 2 Name Stop Condition-Street 1

**S TRYON ST** None **FAIRWOOD AV** StopSign Possible Solutions: Remove & Replace Curb Ramp With **Two New Directional Ramps or** Equivalent.

Not Found, R304.5.1, R304.2.2, R304.5.3

Total Cost: 3200.00

| Compliance Description |                       | Data  | Comp | liance          | Description             | Data  |
|------------------------|-----------------------|-------|------|-----------------|-------------------------|-------|
| N/A                    | Ramp Length (in)      | 60.0  | No   | Ramp            | Slope (%)               | 11.5  |
| No                     | Ramp Width (in)       | 44.0  | No   | Ramp XSlope (%) |                         | 4.1   |
| N/A                    | Flare Type LT         | N/A   | N/A  | Flare Type RT   |                         | N/A   |
| N/A                    | Flare Slope LT (%)    | N/A   | N/A  | Flare           | Slope RT (%)            | N/A   |
| N/A                    | Flare Traversable LT? | N/A   | N/A  | Flare           | Traversable RT?         | N/A   |
| N/A                    | Landing Length (in)   | N/A   | N/A  | DWS             | Provided?               | N/A   |
| N/A                    | Landing Width (in)    | N/A   | N/A  | DWS             | Contrast?               | N/A   |
| N/A                    | Landing Slope (%)     | N/A   | N/A  | DWS             | Length (in)             | N/A   |
| N/A                    | Landing X Slope (%)   | N/A   | N/A  | DWS             | Full Width?             | N/A   |
| N/A                    | Landing Curb? (Y/N)   | N/A   | N/A  | DWS             | Offset (in)             | N/A   |
| N/A                    | Shared Landing?       | N/A   |      |                 |                         |       |
| N/A                    | Gutter Ponding?       | N/A   | N/A  | Gutte           | r Slope (%)             | N/A   |
| N/A                    | Gutter Lip Ht (in)    | N/A   | N/A  | Gutte           | r X Slope (%)           | N/A   |
| N/A                    | Painted X Walk1?      | No    | N/A  | Paint           | ed X Walk2?             | No    |
|                        | X Walk 1 Direction    | To NW |      | X Wa            | lk 2 Direction          | To SW |
| N/A                    | X Walk 1 Width (in)   | N/A   | N/A  | X Wa            | lk 2 Width (in)         | N/A   |
|                        | X Walk 1 Slope (%)    | 3.6   |      | X Wa            | lk 2 Slope (%)          | 1.8   |
|                        | X Walk 1 X Slope (%)  | 0.2   |      | X Wa            | lk 2 X Slope (%)        | 3.2   |
| N/A                    | Ramp inside XWalk1?   | N/A   | N/A  | Ram             | inside XWalk2?          | N/A   |
|                        | Road Slope (%)        | 2.8   | N/A  | Clear           | Space?                  | N/A   |
|                        | Road X Slope (%)      | 2.7   | N/A  | Clear           | Space to XWalk (in)     | N/A   |
| N/A                    | Any Obstructions?     | N/A   | N/A  | Storn           | n Grate/Utility Hazard? | N/A   |
|                        | Obstruction Type      |       |      | Storn           | n Grate/Utility Type    |       |
|                        |                       | N/A   |      |                 |                         | N/A   |
|                        |                       |       | Yes  | Surfa           | ce Condition? (G/P)     | Good  |