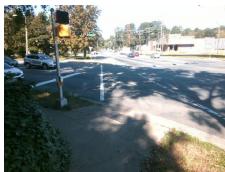

Surveyor Notes:

N/A

PROW/ADA:

Not Found, R304.2.2

Total Cost: \$ 3200.00

| Field Measurements/Component Compliance |                       |       |                        |                             |       |
|-----------------------------------------|-----------------------|-------|------------------------|-----------------------------|-------|
| Compliance Description                  |                       | Data  | Compliance Description |                             | Data  |
| N/A                                     | Ramp Length (in)      | 65.0  | No                     | Ramp Slope (%)              | 9.7   |
| Yes                                     | Ramp Width (in)       | 48.0  | Yes                    | Ramp XSlope (%)             | 0.0   |
| N/A                                     | Flare Type LT         | N/A   | N/A                    | Flare Type RT               | N/A   |
| N/A                                     | Flare Slope LT (%)    | N/A   | N/A                    | Flare Slope RT (%)          | N/A   |
| N/A                                     | Flare Traversable LT? | N/A   | N/A                    | Flare Traversable RT?       | N/A   |
| N/A                                     | Landing Length (in)   | N/A   | N/A                    | DWS Provided?               | N/A   |
| N/A                                     | Landing Width (in)    | N/A   | N/A                    | DWS Contrast?               | N/A   |
| N/A                                     | Landing Slope (%)     | N/A   | N/A                    | DWS Length (in)             | N/A   |
| N/A                                     | Landing X Slope (%)   | N/A   | N/A                    | DWS Full Width?             | N/A   |
| N/A                                     | Landing Curb? (Y/N)   | N/A   | N/A                    | DWS Offset (in)             | N/A   |
| N/A                                     | Shared Landing?       | N/A   |                        |                             |       |
| N/A                                     | Gutter Ponding?       | N/A   | N/A                    | Gutter Slope (%)            | N/A   |
| N/A                                     | Gutter Lip Ht (in)    | N/A   | N/A                    | Gutter X Slope (%)          | N/A   |
| N/A                                     | Painted X Walk1?      | Yes   | N/A                    | Painted X Walk2?            | Yes   |
|                                         | X Walk 1 Direction    | To NE |                        | X Walk 2 Direction          | To NW |
| N/A                                     | X Walk 1 Width (in)   | 96.0  | N/A                    | X Walk 2 Width (in)         | 154.0 |
|                                         | X Walk 1 Slope (%)    | 1.8   |                        | X Walk 2 Slope (%)          | 0.6   |
|                                         | X Walk 1 X Slope (%)  | 2.5   |                        | X Walk 2 X Slope (%)        | 1.4   |
| N/A                                     | Ramp inside XWalk1?   | Yes   | N/A                    | Ramp inside XWalk2?         | Yes   |
|                                         | Road Slope (%)        | 2.0   | N/A                    | Clear Space?                | N/A   |
|                                         | Road X Slope (%)      | 0.2   | N/A                    | Clear Space to XWalk (in)   | N/A   |
| N/A                                     | Any Obstructions?     | N/A   | N/A                    | Storm Grate/Utility Hazard? | N/A   |
|                                         | Obstruction Type      |       | l                      | Storm Grate/Utility Type    |       |
|                                         |                       | N/A   |                        |                             | N/A   |
|                                         |                       |       | Yes                    | Surface Condition? (G/P)    | Good  |