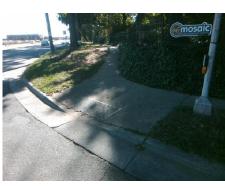

Surveyor Notes:

N/A

PROW/ADA:

Not Found, R304.2.2

Total Cost: \$ 3200.00

| Field Measurements/Component Compliance |                       |       |                        |                             |       |
|-----------------------------------------|-----------------------|-------|------------------------|-----------------------------|-------|
| Compliance Description                  |                       | Data  | Compliance Description |                             | Data  |
| N/A                                     | Ramp Length (in)      | 65.0  | No                     | Ramp Slope (%)              | 9.7   |
| Yes                                     | Ramp Width (in)       | 48.0  | Yes                    | Ramp XSlope (%)             | 0.0   |
| N/A                                     | Flare Type LT         | N/A   | N/A                    | Flare Type RT               | N/A   |
| N/A                                     | Flare Slope LT (%)    | N/A   | N/A                    | Flare Slope RT (%)          | N/A   |
| N/A                                     | Flare Traversable LT? | N/A   | N/A                    | Flare Traversable RT?       | N/A   |
| N/A                                     | Landing Length (in)   | N/A   | N/A                    | DWS Provided?               | N/A   |
| N/A                                     | Landing Width (in)    | N/A   | N/A                    | DWS Contrast?               | N/A   |
| N/A                                     | Landing Slope (%)     | N/A   | N/A                    | DWS Length (in)             | N/A   |
| N/A                                     | Landing X Slope (%)   | N/A   | N/A                    | DWS Full Width?             | N/A   |
| N/A                                     | Landing Curb? (Y/N)   | N/A   | N/A                    | DWS Offset (in)             | N/A   |
| N/A                                     | Shared Landing?       | N/A   |                        |                             |       |
| N/A                                     | Gutter Ponding?       | N/A   | N/A                    | Gutter Slope (%)            | N/A   |
| N/A                                     | Gutter Lip Ht (in)    | N/A   | N/A                    | Gutter X Slope (%)          | N/A   |
| N/A                                     | Painted X Walk1?      | Yes   | N/A                    | Painted X Walk2?            | Yes   |
|                                         | X Walk 1 Direction    | To NE |                        | X Walk 2 Direction          | To NW |
| N/A                                     | X Walk 1 Width (in)   | 96.0  | N/A                    | X Walk 2 Width (in)         | 154.0 |
|                                         | X Walk 1 Slope (%)    | 1.8   |                        | X Walk 2 Slope (%)          | 0.6   |
|                                         | X Walk 1 X Slope (%)  | 2.5   |                        | X Walk 2 X Slope (%)        | 1.4   |
| N/A                                     | Ramp inside XWalk1?   | Yes   | N/A                    | Ramp inside XWalk2?         | Yes   |
|                                         | Road Slope (%)        | 2.0   | N/A                    | Clear Space?                | N/A   |
|                                         | Road X Slope (%)      | 0.2   | N/A                    | Clear Space to XWalk (in)   | N/A   |
| N/A                                     | Any Obstructions?     | N/A   | N/A                    | Storm Grate/Utility Hazard? | N/A   |
|                                         | Obstruction Type      |       | l                      | Storm Grate/Utility Type    |       |
|                                         |                       | N/A   |                        |                             | N/A   |
|                                         |                       |       | Yes                    | Surface Condition? (G/P)    | Good  |