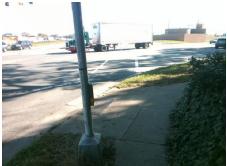

Surveyor Notes:

N/A

PROW/ADA:

Not Found, R304.2.2

Total Cost: \$ 3200.00

| Field Measurements/Component Compliance |                       |       |                        |                             |       |
|-----------------------------------------|-----------------------|-------|------------------------|-----------------------------|-------|
| Compliance Description                  |                       | Data  | Compliance Description |                             | Data  |
| N/A                                     | Ramp Length (in)      | 65.0  | No                     | Ramp Slope (%)              | 9.7   |
| Yes                                     | Ramp Width (in)       | 48.0  | Yes                    | Ramp XSlope (%)             | 0.0   |
| N/A                                     | Flare Type LT         | N/A   | N/A                    | Flare Type RT               | N/A   |
| N/A                                     | Flare Slope LT (%)    | N/A   | N/A                    | Flare Slope RT (%)          | N/A   |
| N/A                                     | Flare Traversable LT? | N/A   | N/A                    | Flare Traversable RT?       | N/A   |
| N/A                                     | Landing Length (in)   | N/A   | N/A                    | DWS Provided?               | N/A   |
| N/A                                     | Landing Width (in)    | N/A   | N/A                    | DWS Contrast?               | N/A   |
| N/A                                     | Landing Slope (%)     | N/A   | N/A                    | DWS Length (in)             | N/A   |
| N/A                                     | Landing X Slope (%)   | N/A   | N/A                    | DWS Full Width?             | N/A   |
| N/A                                     | Landing Curb? (Y/N)   | N/A   | N/A                    | DWS Offset (in)             | N/A   |
| N/A                                     | Shared Landing?       | N/A   |                        |                             |       |
| N/A                                     | Gutter Ponding?       | N/A   | N/A                    | Gutter Slope (%)            | N/A   |
| N/A                                     | Gutter Lip Ht (in)    | N/A   | N/A                    | Gutter X Slope (%)          | N/A   |
| N/A                                     | Painted X Walk1?      | Yes   | N/A                    | Painted X Walk2?            | Yes   |
|                                         | X Walk 1 Direction    | To NE |                        | X Walk 2 Direction          | To NW |
| N/A                                     | X Walk 1 Width (in)   | 96.0  | N/A                    | X Walk 2 Width (in)         | 154.0 |
|                                         | X Walk 1 Slope (%)    | 1.8   |                        | X Walk 2 Slope (%)          | 0.6   |
|                                         | X Walk 1 X Slope (%)  | 2.5   |                        | X Walk 2 X Slope (%)        | 1.4   |
| N/A                                     | Ramp inside XWalk1?   | Yes   | N/A                    | Ramp inside XWalk2?         | Yes   |
|                                         | Road Slope (%)        | 2.0   | N/A                    | Clear Space?                | N/A   |
|                                         | Road X Slope (%)      | 0.2   | N/A                    | Clear Space to XWalk (in)   | N/A   |
| N/A                                     | Any Obstructions?     | N/A   | N/A                    | Storm Grate/Utility Hazard? | N/A   |
|                                         | Obstruction Type      |       | l                      | Storm Grate/Utility Type    |       |
|                                         |                       | N/A   |                        |                             | N/A   |
|                                         |                       |       | Yes                    | Surface Condition? (G/P)    | Good  |