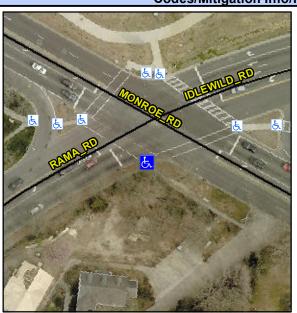

## Access Compliance Report Public Rights-of-Way (Curb Ramps)

Intersection ID: 17062 Main Street: IDLEWILD\_RD Cross Street: MONROE\_RD Location: SW

ADA ID: 51357F31CE7D Ramp Type: PerpDiag Initial Pass/Fail: Fail Overall Compliance: No Severity Score: 12.5

## Field Measurements/Component Compliance

Street 1 Name MONROE RD
Stop Condition-Street 2 Signal
Street 2 Name IDLEWILD RD
Stop Condition-Street 1 Signal

Possible Solutions:

Remove & Replace Curb Ramp With
Two New Directional Ramps or
Equivalent.