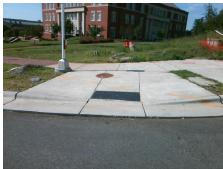

Remove & Replace Entire Ramp.

Surveyor Notes:

N/A

PROW/ADA:

R304.5.1, R304.5.3

Total Cost: \$ 1850.00

| Compliance Description D |                       | Data  | Compliance Description |                             | Data |
|--------------------------|-----------------------|-------|------------------------|-----------------------------|------|
| N/A                      | Ramp Length (in)      | 114.5 | Yes                    | Ramp Slope (%)              | 5.0  |
| No                       | Ramp Width (in)       | 47.5  | No                     | Ramp XSlope (%)             | 5.3  |
| N/A                      | Flare Type LT         | N/A   | N/A                    | Flare Type RT               | N/A  |
| N/A                      | Flare Slope LT (%)    | N/A   | N/A                    | Flare Slope RT (%)          | N/A  |
| N/A                      | Flare Traversable LT? | N/A   | N/A                    | Flare Traversable RT?       | N/A  |
| N/A                      | Landing Length (in)   | N/A   | N/A                    | DWS Provided?               | N/A  |
| N/A                      | Landing Width (in)    | N/A   | N/A                    | DWS Contrast?               | N/A  |
| N/A                      | Landing Slope (%)     | N/A   | N/A                    | DWS Length (in)             | N/A  |
| N/A                      | Landing X Slope (%)   | N/A   | N/A                    | DWS Full Width?             | N/A  |
| N/A                      | Landing Curb? (Y/N)   | N/A   | N/A                    | DWS Offset (in)             | N/A  |
| N/A                      | Shared Landing?       | N/A   |                        |                             |      |
| N/A                      | Gutter Ponding?       | N/A   | N/A                    | Gutter Slope (%)            | N/A  |
| N/A                      | Gutter Lip Ht (in)    | 2.0   | N/A                    | Gutter X Slope (%)          | N/A  |
| N/A                      | Painted X Walk1?      | No    | N/A                    | Painted X Walk2?            | N/A  |
|                          | X Walk 1 Direction    | To NE |                        | X Walk 2 Direction          | N/A  |
| N/A                      | X Walk 1 Width (in)   | N/A   | N/A                    | X Walk 2 Width (in)         | N/A  |
|                          | X Walk 1 Slope (%)    | 3.4   |                        | X Walk 2 Slope (%)          | N/A  |
|                          | X Walk 1 X Slope (%)  | 6.8   |                        | X Walk 2 X Slope (%)        | N/A  |
| N/A                      | Ramp inside XWalk1?   | N/A   | N/A                    | Ramp inside XWalk2?         | N/A  |
|                          | Road Slope (%)        | N/A   | N/A                    | Clear Space?                | N/A  |
|                          | Road X Slope (%)      | N/A   | N/A                    | Clear Space to XWalk (in)   | N/A  |
| N/A                      | Any Obstructions?     | N/A   | N/A                    | Storm Grate/Utility Hazard? | N/A  |
|                          | Obstruction Type      |       | l                      | Storm Grate/Utility Type    |      |
|                          |                       | N/A   |                        |                             | N/A  |
|                          |                       |       | Yes                    | Surface Condition? (G/P)    | Good |