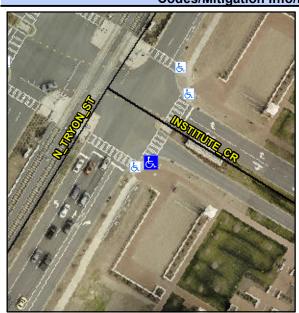

## Access Compliance Report Public Rights-of-Way (Curb Ramps)

Intersection ID: 51491 Main Street: N\_TRYON\_ST Cross Street: INSTITUTE\_CR Location: S

ADA ID: 5138CE6FDC89 Ramp Type: Perp Initial Pass/Fail: Fail Overall Compliance: No Severity Score: 21.25