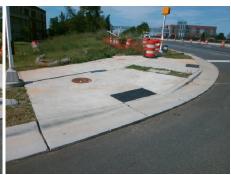

Remove & Replace Entire Ramp.

Surveyor Notes:

N/A

PROW/ADA:

R304.5.1, R304.5.3

Total Cost: \$ 1850.00

| Compliance Description D |                       | Data  | Compliance Description |                             | Data |
|--------------------------|-----------------------|-------|------------------------|-----------------------------|------|
| N/A                      | Ramp Length (in)      | 114.5 | Yes                    | Ramp Slope (%)              | 5.0  |
| No                       | Ramp Width (in)       | 47.5  | No                     | Ramp XSlope (%)             | 5.3  |
| N/A                      | Flare Type LT         | N/A   | N/A                    | Flare Type RT               | N/A  |
| N/A                      | Flare Slope LT (%)    | N/A   | N/A                    | Flare Slope RT (%)          | N/A  |
| N/A                      | Flare Traversable LT? | N/A   | N/A                    | Flare Traversable RT?       | N/A  |
| N/A                      | Landing Length (in)   | N/A   | N/A                    | DWS Provided?               | N/A  |
| N/A                      | Landing Width (in)    | N/A   | N/A                    | DWS Contrast?               | N/A  |
| N/A                      | Landing Slope (%)     | N/A   | N/A                    | DWS Length (in)             | N/A  |
| N/A                      | Landing X Slope (%)   | N/A   | N/A                    | DWS Full Width?             | N/A  |
| N/A                      | Landing Curb? (Y/N)   | N/A   | N/A                    | DWS Offset (in)             | N/A  |
| N/A                      | Shared Landing?       | N/A   |                        |                             |      |
| N/A                      | Gutter Ponding?       | N/A   | N/A                    | Gutter Slope (%)            | N/A  |
| N/A                      | Gutter Lip Ht (in)    | 2.0   | N/A                    | Gutter X Slope (%)          | N/A  |
| N/A                      | Painted X Walk1?      | No    | N/A                    | Painted X Walk2?            | N/A  |
|                          | X Walk 1 Direction    | To NE |                        | X Walk 2 Direction          | N/A  |
| N/A                      | X Walk 1 Width (in)   | N/A   | N/A                    | X Walk 2 Width (in)         | N/A  |
|                          | X Walk 1 Slope (%)    | 3.4   |                        | X Walk 2 Slope (%)          | N/A  |
|                          | X Walk 1 X Slope (%)  | 6.8   |                        | X Walk 2 X Slope (%)        | N/A  |
| N/A                      | Ramp inside XWalk1?   | N/A   | N/A                    | Ramp inside XWalk2?         | N/A  |
|                          | Road Slope (%)        | N/A   | N/A                    | Clear Space?                | N/A  |
|                          | Road X Slope (%)      | N/A   | N/A                    | Clear Space to XWalk (in)   | N/A  |
| N/A                      | Any Obstructions?     | N/A   | N/A                    | Storm Grate/Utility Hazard? | N/A  |
|                          | Obstruction Type      |       | l                      | Storm Grate/Utility Type    |      |
|                          |                       | N/A   |                        |                             | N/A  |
|                          |                       |       | Yes                    | Surface Condition? (G/P)    | Good |