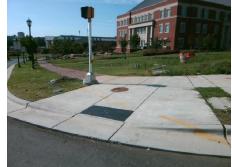

Remove & Replace Entire Ramp.

Surveyor Notes:

N/A

PROW/ADA:

R304.5.1, R304.5.3

Total Cost: \$ 1850.00

| Compliance Description D |                       | Data  | Compliance Description |                             | Data |
|--------------------------|-----------------------|-------|------------------------|-----------------------------|------|
| N/A                      | Ramp Length (in)      | 114.5 | Yes                    | Ramp Slope (%)              | 5.0  |
| No                       | Ramp Width (in)       | 47.5  | No                     | Ramp XSlope (%)             | 5.3  |
| N/A                      | Flare Type LT         | N/A   | N/A                    | Flare Type RT               | N/A  |
| N/A                      | Flare Slope LT (%)    | N/A   | N/A                    | Flare Slope RT (%)          | N/A  |
| N/A                      | Flare Traversable LT? | N/A   | N/A                    | Flare Traversable RT?       | N/A  |
| N/A                      | Landing Length (in)   | N/A   | N/A                    | DWS Provided?               | N/A  |
| N/A                      | Landing Width (in)    | N/A   | N/A                    | DWS Contrast?               | N/A  |
| N/A                      | Landing Slope (%)     | N/A   | N/A                    | DWS Length (in)             | N/A  |
| N/A                      | Landing X Slope (%)   | N/A   | N/A                    | DWS Full Width?             | N/A  |
| N/A                      | Landing Curb? (Y/N)   | N/A   | N/A                    | DWS Offset (in)             | N/A  |
| N/A                      | Shared Landing?       | N/A   |                        |                             |      |
| N/A                      | Gutter Ponding?       | N/A   | N/A                    | Gutter Slope (%)            | N/A  |
| N/A                      | Gutter Lip Ht (in)    | 2.0   | N/A                    | Gutter X Slope (%)          | N/A  |
| N/A                      | Painted X Walk1?      | No    | N/A                    | Painted X Walk2?            | N/A  |
|                          | X Walk 1 Direction    | To NE |                        | X Walk 2 Direction          | N/A  |
| N/A                      | X Walk 1 Width (in)   | N/A   | N/A                    | X Walk 2 Width (in)         | N/A  |
|                          | X Walk 1 Slope (%)    | 3.4   |                        | X Walk 2 Slope (%)          | N/A  |
|                          | X Walk 1 X Slope (%)  | 6.8   |                        | X Walk 2 X Slope (%)        | N/A  |
| N/A                      | Ramp inside XWalk1?   | N/A   | N/A                    | Ramp inside XWalk2?         | N/A  |
|                          | Road Slope (%)        | N/A   | N/A                    | Clear Space?                | N/A  |
|                          | Road X Slope (%)      | N/A   | N/A                    | Clear Space to XWalk (in)   | N/A  |
| N/A                      | Any Obstructions?     | N/A   | N/A                    | Storm Grate/Utility Hazard? | N/A  |
|                          | Obstruction Type      |       | l                      | Storm Grate/Utility Type    |      |
|                          |                       | N/A   |                        |                             | N/A  |
|                          |                       |       | Yes                    | Surface Condition? (G/P)    | Good |