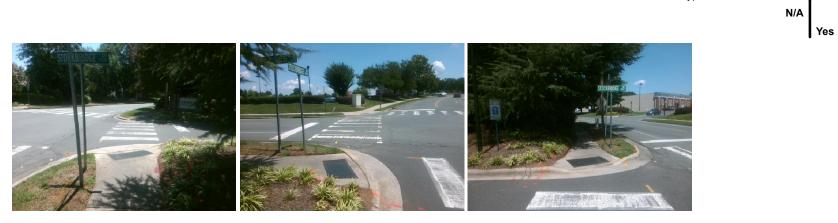

## Access Compliance Report Public Rights-of-Way (Curb Ramps)

| Intersection ID: 23527 Main Str                                                                                                                                                                                                                                                                                                                                                                                                                                                                                                                                                                                                                                                                      | on ID: 23527 Main Street: BRANDON_FOREST_DR                                                        |        |                                         | Cross Street: HAMLIN_PARK_DR |                   |     |                             | NW    |
|------------------------------------------------------------------------------------------------------------------------------------------------------------------------------------------------------------------------------------------------------------------------------------------------------------------------------------------------------------------------------------------------------------------------------------------------------------------------------------------------------------------------------------------------------------------------------------------------------------------------------------------------------------------------------------------------------|----------------------------------------------------------------------------------------------------|--------|-----------------------------------------|------------------------------|-------------------|-----|-----------------------------|-------|
| ADA ID: 51438F40D434 Ramp Ty                                                                                                                                                                                                                                                                                                                                                                                                                                                                                                                                                                                                                                                                         | 434 Ramp Type: PerpDiag                                                                            |        |                                         | ail: Fail Overall C          | o Severity Score: | 25  |                             |       |
| Codes/Mitigation Info/Possible Solution                                                                                                                                                                                                                                                                                                                                                                                                                                                                                                                                                                                                                                                              |                                                                                                    |        | Field Measurements/Component Compliance |                              |                   |     |                             |       |
| Possible Solutions:                                                                                                                                                                                                                                                                                                                                                                                                                                                                                                                                                                                                                                                                                  |                                                                                                    |        | Compliance Description Data Complia     |                              |                   |     | liance Description          | Data  |
| LANDER PARK DR                                                                                                                                                                                                                                                                                                                                                                                                                                                                                                                                                                                                                                                                                       | Remove & Replace Curb Ramp With<br>Two New Directional Ramps or<br>Equivalent. Restripe Crosswalk. | Vith   | N/A                                     | Ramp Length (in)             | 72.0              | No  | Ramp Slope (%)              | 9.1   |
|                                                                                                                                                                                                                                                                                                                                                                                                                                                                                                                                                                                                                                                                                                      |                                                                                                    |        | Yes                                     | Ramp Width (in)              | 48.0              | No  | Ramp XSlope (%)             | 5.6   |
|                                                                                                                                                                                                                                                                                                                                                                                                                                                                                                                                                                                                                                                                                                      |                                                                                                    |        | N/A                                     | Flare Type LT                | N/A               | N/A | Flare Type RT               | N/A   |
|                                                                                                                                                                                                                                                                                                                                                                                                                                                                                                                                                                                                                                                                                                      |                                                                                                    |        | N/A                                     | Flare Slope LT (%)           | N/A               | N/A | Flare Slope RT (%)          | N/A   |
|                                                                                                                                                                                                                                                                                                                                                                                                                                                                                                                                                                                                                                                                                                      |                                                                                                    |        | N/A                                     | Flare Traversable LT?        | N/A               | N/A | Flare Traversable RT?       | N/A   |
|                                                                                                                                                                                                                                                                                                                                                                                                                                                                                                                                                                                                                                                                                                      |                                                                                                    |        | N/A                                     | Landing Length (in)          | N/A               | N/A | DWS Provided?               | N/A   |
|                                                                                                                                                                                                                                                                                                                                                                                                                                                                                                                                                                                                                                                                                                      | Surveyor Notes:                                                                                    |        | N/A                                     | Landing Width (in)           | N/A               | N/A | DWS Contrast?               | N/A   |
|                                                                                                                                                                                                                                                                                                                                                                                                                                                                                                                                                                                                                                                                                                      | N/A                                                                                                |        | N/A                                     | Landing Slope (%)            | N/A               | N/A | DWS Length (in)             | N/A   |
|                                                                                                                                                                                                                                                                                                                                                                                                                                                                                                                                                                                                                                                                                                      |                                                                                                    |        | N/A                                     | Landing X Slope (%)          | N/A               | N/A | DWS Full Width?             | N/A   |
| TUCEL &                                                                                                                                                                                                                                                                                                                                                                                                                                                                                                                                                                                                                                                                                              |                                                                                                    |        | N/A                                     | Landing Curb? (Y/N)          | N/A               | N/A | DWS Offset (in)             | N/A   |
| all and a second s |                                                                                                    |        | N/A                                     | Shared Landing?              | N/A               |     |                             |       |
| STO-                                                                                                                                                                                                                                                                                                                                                                                                                                                                                                                                                                                                                                                                                                 | PROW/ADA:                                                                                          |        | N/A                                     | Gutter Ponding?              | N/A               | N/A | Gutter Slope (%)            | N/A   |
|                                                                                                                                                                                                                                                                                                                                                                                                                                                                                                                                                                                                                                                                                                      | R304.2.2, R304.5.3                                                                                 |        | N/A                                     | Gutter Lip Ht (in)           | N/A               | N/A | Gutter X Slope (%)          | N/A   |
|                                                                                                                                                                                                                                                                                                                                                                                                                                                                                                                                                                                                                                                                                                      |                                                                                                    |        | N/A                                     | Painted X Walk1?             | Yes               | N/A | Painted X Walk2?            | Yes   |
|                                                                                                                                                                                                                                                                                                                                                                                                                                                                                                                                                                                                                                                                                                      |                                                                                                    |        |                                         | X Walk 1 Direction           | To S              |     | X Walk 2 Direction          | To E  |
|                                                                                                                                                                                                                                                                                                                                                                                                                                                                                                                                                                                                                                                                                                      |                                                                                                    |        | N/A                                     | X Walk 1 Width (in)          | 96.0              | N/A | X Walk 2 Width (in)         | 108.0 |
| Street 1 Name STOCKBRIDGE DR                                                                                                                                                                                                                                                                                                                                                                                                                                                                                                                                                                                                                                                                         | -                                                                                                  |        |                                         | X Walk 1 Slope (%)           | 1.9               |     | X Walk 2 Slope (%)          | 6.2   |
| Stop Condition-Street 2 StopSign                                                                                                                                                                                                                                                                                                                                                                                                                                                                                                                                                                                                                                                                     |                                                                                                    |        |                                         | X Walk 1 X Slope (%)         | 2.6               |     | X Walk 2 X Slope (%)        | 0.8   |
| Street 2 Name BRANDON FOREST DR                                                                                                                                                                                                                                                                                                                                                                                                                                                                                                                                                                                                                                                                      |                                                                                                    |        | N/A                                     | Ramp inside XWalk1?          | Yes               | N/A | Ramp inside XWalk2?         | No    |
| Stop Condition-Street 1 StopSign                                                                                                                                                                                                                                                                                                                                                                                                                                                                                                                                                                                                                                                                     |                                                                                                    |        |                                         | Road Slope (%)               | 2.8               | N/A | Clear Space?                | N/A   |
|                                                                                                                                                                                                                                                                                                                                                                                                                                                                                                                                                                                                                                                                                                      |                                                                                                    |        |                                         | Road X Slope (%)             | 4.1               | N/A | Clear Space to XWalk (in)   | N/A   |
|                                                                                                                                                                                                                                                                                                                                                                                                                                                                                                                                                                                                                                                                                                      |                                                                                                    |        | N/A                                     | Any Obstructions?            | N/A               | N/A | Storm Grate/Utility Hazard? | N/A   |
|                                                                                                                                                                                                                                                                                                                                                                                                                                                                                                                                                                                                                                                                                                      | Total Cost: \$ 34                                                                                  | 400.00 |                                         | Obstruction Type             |                   |     | Storm Grate/Utility Type    |       |
|                                                                                                                                                                                                                                                                                                                                                                                                                                                                                                                                                                                                                                                                                                      |                                                                                                    |        |                                         |                              | N/A               |     |                             | N/A   |