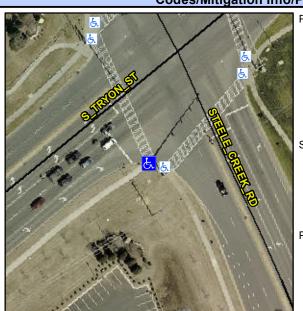

## **Access Compliance Report Public Rights-of-Way** (Curb Ramps)

Intersection ID: 24455 Main Street: S TRYON ST Cross Street: STEELE\_CREEK\_RD Location: SW ADA ID: 514733A9CE2A Ramp Type: Perp Initial Pass/Fail: Fail **Overall Compliance: No** Severity Score: 21.25

**Codes/Mitigation Info/Possible Solution** 

Street 1 Name **S TRYON ST** Stop Condition-Street 2 Signal Street 2 Name N/A Stop Condition-Street 1 N/A Possible Solutions: Remove & Replace Entire Ramp. Surveyor Notes: N/A PROW/ADA: R304.5.1, R304.2.2