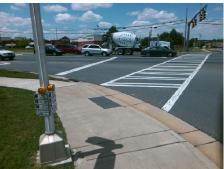

## **Access Compliance Report Public Rights-of-Way** (Curb Ramps)

Intersection ID: 24455 Main Street: S TRYON ST Cross Street: STEELE\_CREEK\_RD Location: SW ADA ID: 514733A9CE2A Ramp Type: Perp Initial Pass/Fail: Fail **Overall Compliance: No** Severity Score: 21.25

**Codes/Mitigation Info/Possible Solution** 

Street 1 Name **S TRYON ST** Stop Condition-Street 2 Signal Street 2 Name N/A Stop Condition-Street 1 N/A Possible Solutions: Remove & Replace Entire Ramp. Surveyor Notes: N/A PROW/ADA: R304.5.1, R304.2.2

Total Cost: 1850.00

| Field Measurements/Component Compliance |                       |       |                        |                             |      |
|-----------------------------------------|-----------------------|-------|------------------------|-----------------------------|------|
| Compliance Description                  |                       | Data  | Compliance Description |                             | Data |
| N/A                                     | Ramp Length (in)      | 72.0  | No                     | Ramp Slope (%)              | 8.5  |
| No                                      | Ramp Width (in)       | 46.0  | Yes                    | Ramp XSlope (%)             | 1.1  |
| N/A                                     | Flare Type LT         | N/A   | N/A                    | Flare Type RT               | N/A  |
| N/A                                     | Flare Slope LT (%)    | N/A   | N/A                    | Flare Slope RT (%)          | N/A  |
| N/A                                     | Flare Traversable LT? | N/A   | N/A                    | Flare Traversable RT?       | N/A  |
| N/A                                     | Landing Length (in)   | N/A   | N/A                    | DWS Provided?               | N/A  |
| N/A                                     | Landing Width (in)    | N/A   | N/A                    | DWS Contrast?               | N/A  |
| N/A                                     | Landing Slope (%)     | N/A   | N/A                    | DWS Length (in)             | N/A  |
| N/A                                     | Landing X Slope (%)   | N/A   | N/A                    | DWS Full Width?             | N/A  |
| N/A                                     | Landing Curb? (Y/N)   | N/A   | N/A                    | DWS Offset (in)             | N/A  |
| N/A                                     | Shared Landing?       | N/A   |                        |                             |      |
| N/A                                     | Gutter Ponding?       | N/A   | N/A                    | Gutter Slope (%)            | N/A  |
| N/A                                     | Gutter Lip Ht (in)    | N/A   | N/A                    | Gutter X Slope (%)          | N/A  |
| N/A                                     | Painted X Walk1?      | Yes   | N/A                    | Painted X Walk2?            | N/A  |
|                                         | X Walk 1 Direction    | To N  |                        | X Walk 2 Direction          | N/A  |
| N/A                                     | X Walk 1 Width (in)   | 116.0 | N/A                    | X Walk 2 Width (in)         | N/A  |
|                                         | X Walk 1 Slope (%)    | 0.1   |                        | X Walk 2 Slope (%)          | N/A  |
|                                         | X Walk 1 X Slope (%)  | 0.5   |                        | X Walk 2 X Slope (%)        | N/A  |
| N/A                                     | Ramp inside XWalk1?   | Yes   | N/A                    | Ramp inside XWalk2?         | N/A  |
|                                         | Road Slope (%)        | N/A   | N/A                    | Clear Space?                | N/A  |
|                                         | Road X Slope (%)      | N/A   | N/A                    | Clear Space to XWalk (in)   | N/A  |
| N/A                                     | Any Obstructions?     | N/A   | N/A                    | Storm Grate/Utility Hazard? | N/A  |
|                                         | Obstruction Type      |       |                        | Storm Grate/Utility Type    |      |
|                                         |                       | N/A   |                        |                             | N/A  |
|                                         |                       |       | Yes                    | Surface Condition? (G/P)    | Good |