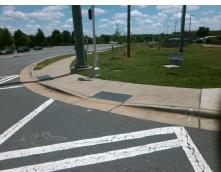

## **Access Compliance Report Public Rights-of-Way** (Curb Ramps)

Intersection ID: 24455 Main Street: S TRYON ST Cross Street: STEELE\_CREEK\_RD Location: SW ADA ID: 514733A9CE2A Ramp Type: Perp Initial Pass/Fail: Fail **Overall Compliance: No** Severity Score: 21.25

**Codes/Mitigation Info/Possible Solution** 

Street 1 Name **S TRYON ST** Stop Condition-Street 2 Signal Street 2 Name N/A Stop Condition-Street 1 N/A Possible Solutions: Remove & Replace Entire Ramp. Surveyor Notes: N/A PROW/ADA: R304.5.1, R304.2.2

Total Cost: 1850.00

| Field Measurements/Component Compliance |                       |       |                        |                             |      |
|-----------------------------------------|-----------------------|-------|------------------------|-----------------------------|------|
| Compliance Description                  |                       | Data  | Compliance Description |                             | Data |
| N/A                                     | Ramp Length (in)      | 72.0  | No                     | Ramp Slope (%)              | 8.5  |
| No                                      | Ramp Width (in)       | 46.0  | Yes                    | Ramp XSlope (%)             | 1.1  |
| N/A                                     | Flare Type LT         | N/A   | N/A                    | Flare Type RT               | N/A  |
| N/A                                     | Flare Slope LT (%)    | N/A   | N/A                    | Flare Slope RT (%)          | N/A  |
| N/A                                     | Flare Traversable LT? | N/A   | N/A                    | Flare Traversable RT?       | N/A  |
| N/A                                     | Landing Length (in)   | N/A   | N/A                    | DWS Provided?               | N/A  |
| N/A                                     | Landing Width (in)    | N/A   | N/A                    | DWS Contrast?               | N/A  |
| N/A                                     | Landing Slope (%)     | N/A   | N/A                    | DWS Length (in)             | N/A  |
| N/A                                     | Landing X Slope (%)   | N/A   | N/A                    | DWS Full Width?             | N/A  |
| N/A                                     | Landing Curb? (Y/N)   | N/A   | N/A                    | DWS Offset (in)             | N/A  |
| N/A                                     | Shared Landing?       | N/A   |                        |                             |      |
| N/A                                     | Gutter Ponding?       | N/A   | N/A                    | Gutter Slope (%)            | N/A  |
| N/A                                     | Gutter Lip Ht (in)    | N/A   | N/A                    | Gutter X Slope (%)          | N/A  |
| N/A                                     | Painted X Walk1?      | Yes   | N/A                    | Painted X Walk2?            | N/A  |
|                                         | X Walk 1 Direction    | To N  |                        | X Walk 2 Direction          | N/A  |
| N/A                                     | X Walk 1 Width (in)   | 116.0 | N/A                    | X Walk 2 Width (in)         | N/A  |
|                                         | X Walk 1 Slope (%)    | 0.1   |                        | X Walk 2 Slope (%)          | N/A  |
|                                         | X Walk 1 X Slope (%)  | 0.5   |                        | X Walk 2 X Slope (%)        | N/A  |
| N/A                                     | Ramp inside XWalk1?   | Yes   | N/A                    | Ramp inside XWalk2?         | N/A  |
|                                         | Road Slope (%)        | N/A   | N/A                    | Clear Space?                | N/A  |
|                                         | Road X Slope (%)      | N/A   | N/A                    | Clear Space to XWalk (in)   | N/A  |
| N/A                                     | Any Obstructions?     | N/A   | N/A                    | Storm Grate/Utility Hazard? | N/A  |
|                                         | Obstruction Type      |       |                        | Storm Grate/Utility Type    |      |
|                                         |                       | N/A   |                        |                             | N/A  |
|                                         |                       |       | Yes                    | Surface Condition? (G/P)    | Good |