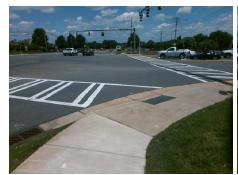

## **Access Compliance Report Public Rights-of-Way** (Curb Ramps)

Intersection ID: 24455 Main Street: S TRYON ST Cross Street: STEELE\_CREEK\_RD Location: SW ADA ID: 514733A9CE2A Ramp Type: Perp Initial Pass/Fail: Fail **Overall Compliance: No** Severity Score: 21.25

**Codes/Mitigation Info/Possible Solution** 

Street 1 Name **S TRYON ST** Stop Condition-Street 2 Signal Street 2 Name N/A Stop Condition-Street 1 N/A Possible Solutions: Remove & Replace Entire Ramp. Surveyor Notes: N/A PROW/ADA: R304.5.1, R304.2.2

Total Cost: 1850.00

| Field Measurements/Component Compliance |                       |       |                        |                             |      |
|-----------------------------------------|-----------------------|-------|------------------------|-----------------------------|------|
| Compliance Description                  |                       | Data  | Compliance Description |                             | Data |
| N/A                                     | Ramp Length (in)      | 72.0  | No                     | Ramp Slope (%)              | 8.5  |
| No                                      | Ramp Width (in)       | 46.0  | Yes                    | Ramp XSlope (%)             | 1.1  |
| N/A                                     | Flare Type LT         | N/A   | N/A                    | Flare Type RT               | N/A  |
| N/A                                     | Flare Slope LT (%)    | N/A   | N/A                    | Flare Slope RT (%)          | N/A  |
| N/A                                     | Flare Traversable LT? | N/A   | N/A                    | Flare Traversable RT?       | N/A  |
| N/A                                     | Landing Length (in)   | N/A   | N/A                    | DWS Provided?               | N/A  |
| N/A                                     | Landing Width (in)    | N/A   | N/A                    | DWS Contrast?               | N/A  |
| N/A                                     | Landing Slope (%)     | N/A   | N/A                    | DWS Length (in)             | N/A  |
| N/A                                     | Landing X Slope (%)   | N/A   | N/A                    | DWS Full Width?             | N/A  |
| N/A                                     | Landing Curb? (Y/N)   | N/A   | N/A                    | DWS Offset (in)             | N/A  |
| N/A                                     | Shared Landing?       | N/A   |                        |                             |      |
| N/A                                     | Gutter Ponding?       | N/A   | N/A                    | Gutter Slope (%)            | N/A  |
| N/A                                     | Gutter Lip Ht (in)    | N/A   | N/A                    | Gutter X Slope (%)          | N/A  |
| N/A                                     | Painted X Walk1?      | Yes   | N/A                    | Painted X Walk2?            | N/A  |
|                                         | X Walk 1 Direction    | To N  |                        | X Walk 2 Direction          | N/A  |
| N/A                                     | X Walk 1 Width (in)   | 116.0 | N/A                    | X Walk 2 Width (in)         | N/A  |
|                                         | X Walk 1 Slope (%)    | 0.1   |                        | X Walk 2 Slope (%)          | N/A  |
|                                         | X Walk 1 X Slope (%)  | 0.5   |                        | X Walk 2 X Slope (%)        | N/A  |
| N/A                                     | Ramp inside XWalk1?   | Yes   | N/A                    | Ramp inside XWalk2?         | N/A  |
|                                         | Road Slope (%)        | N/A   | N/A                    | Clear Space?                | N/A  |
|                                         | Road X Slope (%)      | N/A   | N/A                    | Clear Space to XWalk (in)   | N/A  |
| N/A                                     | Any Obstructions?     | N/A   | N/A                    | Storm Grate/Utility Hazard? | N/A  |
|                                         | Obstruction Type      |       |                        | Storm Grate/Utility Type    |      |
|                                         |                       | N/A   |                        |                             | N/A  |
|                                         |                       |       | Yes                    | Surface Condition? (G/P)    | Good |