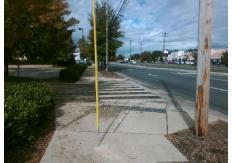

## **Access Compliance Report Public Rights-of-Way** (Curb Ramps)

Intersection ID: N/A Main Street: SOUTH\_BV Cross Street: N/A Location: SW **Overall Compliance: No Severity Score:** ADA ID: 514B9031DE1C Ramp Type: Directional1 Initial Pass/Fail: Fail 1.25

**Codes/Mitigation Info/Possible Solution** 

**ENTRANCE** Street 1 Name Stop Condition-Street 1 StopSign Street 2 Name N/A Stop Condition-Street 2 N/A

| Possible Solutions:           |  |  |  |  |  |  |
|-------------------------------|--|--|--|--|--|--|
| Remove & Replace Entire Ramp. |  |  |  |  |  |  |
| ·                             |  |  |  |  |  |  |
|                               |  |  |  |  |  |  |
|                               |  |  |  |  |  |  |
|                               |  |  |  |  |  |  |
|                               |  |  |  |  |  |  |
| Surveyor Notes:               |  |  |  |  |  |  |
| N/A                           |  |  |  |  |  |  |
|                               |  |  |  |  |  |  |
|                               |  |  |  |  |  |  |
|                               |  |  |  |  |  |  |
| PROW/ADA:                     |  |  |  |  |  |  |
| R304.5.3                      |  |  |  |  |  |  |
|                               |  |  |  |  |  |  |
|                               |  |  |  |  |  |  |
|                               |  |  |  |  |  |  |
|                               |  |  |  |  |  |  |
|                               |  |  |  |  |  |  |
|                               |  |  |  |  |  |  |
|                               |  |  |  |  |  |  |