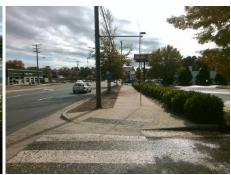

## **Access Compliance Report Public Rights-of-Way** (Curb Ramps)

Intersection ID: N/A Main Street: SOUTH\_BV Cross Street: N/A Location: SW **Overall Compliance: No Severity Score:** ADA ID: 514B9031DE1C Ramp Type: Directional1 Initial Pass/Fail: Fail 1.25

| PROW/ADA:<br>R304.5.3 |    |         |
|-----------------------|----|---------|
| Total Cost:           | \$ | 1600.00 |

| Field Measurements/Component Compliance |                       |       |      |                             |      |  |  |  |
|-----------------------------------------|-----------------------|-------|------|-----------------------------|------|--|--|--|
| Comp                                    | liance Description    | Data  | Comp | liance Description          | Data |  |  |  |
| N/A                                     | Ramp Length (in)      | 120.0 | N/A  | Grade Break?                | N/A  |  |  |  |
| Yes                                     | Ramp Width (in)       | 98.0  | N/A  | Grade Break Slope (%)       | 0.0  |  |  |  |
| Yes                                     | Ramp Slope (%)        | 1.8   | N/A  | Grade Break XSlope (%)      | 0.0  |  |  |  |
| No                                      | Ramp XSlope (%)       | 2.3   |      |                             |      |  |  |  |
| N/A                                     | Flare Type LT         | N/A   | N/A  | Flare Type RT               | N/A  |  |  |  |
| N/A                                     | Flare Slope LT (%)    | N/A   | N/A  | Flare Slope RT (%)          | 0.0  |  |  |  |
| N/A                                     | Flare Traversable LT? | N/A   | N/A  | Flare Traversable RT?       | N/A  |  |  |  |
| N/A                                     | Landing Length (in)   | 0.0   | N/A  | DWS Provided?               | N/A  |  |  |  |
| N/A                                     | Landing Width (in)    | 0.0   | N/A  | DWS Contrast?               | N/A  |  |  |  |
| N/A                                     | Landing Slope (%)     | 0.0   | N/A  | DWS Length (in)             | N/A  |  |  |  |
| N/A                                     | Landing X Slope (%)   | 0.0   | N/A  | DWS Full Width?             | N/A  |  |  |  |
| N/A                                     | Landing Curb? (Y/N)   | N/A   | N/A  | DWS Offset LT (in)          | N/A  |  |  |  |
| N/A                                     | Shared Landing?       | N/A   | N/A  | DWS Offset RT (in)          | N/A  |  |  |  |
| N/A                                     | Gutter Ponding?       | 0.0   | N/A  | Gutter Slope (%)            | N/A  |  |  |  |
| N/A                                     | Gutter Lip Ht (in)    | 0.0   | N/A  | Gutter X Slope (%)          | N/A  |  |  |  |
| N/A                                     | Painted X Walk1?      | Yes   |      | Road Slope (%)              | 0.3  |  |  |  |
|                                         | X Walk 1 Direction    | To N  |      | Road X Slope (%)            | 0.9  |  |  |  |
|                                         | X Walk 1 Width (in)   | 120.5 |      | Clear Space?                | N/A  |  |  |  |
|                                         | X Walk 1 Slope (%)    | 0.3   | N/A  | Clear Space to XWalk (in)   | N/A  |  |  |  |
|                                         | X Walk 1 X Slope (%)  | 0.9   | N/A  | Storm Grate/Utility Hazard? | N/A  |  |  |  |
| N/A                                     | Ramp inside XWalk1?   | Yes   |      | Storm Grate/Utility Type    |      |  |  |  |
| N/A                                     | Any Obstructions?     | N/A   |      |                             | N/A  |  |  |  |
|                                         | Obstruction Type      |       | Yes  | Surface Condition? (G/P)    | Good |  |  |  |
|                                         |                       | N/A   | N/A  | Curb Slope (%)              | 5.0  |  |  |  |
|                                         |                       |       |      |                             |      |  |  |  |