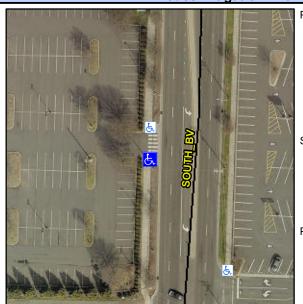

## **Access Compliance Report Public Rights-of-Way** (Curb Ramps)

Intersection ID: N/A Main Street: SOUTH\_BV Cross Street: N/A Location: SW **Overall Compliance: No Severity Score:** ADA ID: 514B9031DE1C Ramp Type: Directional1 Initial Pass/Fail: Fail 1.25