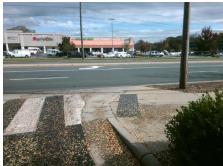

## **Access Compliance Report Public Rights-of-Way** (Curb Ramps)

Intersection ID: N/A Main Street: SOUTH\_BV Cross Street: N/A Location: SW **Overall Compliance: No Severity Score:** ADA ID: 514B9031DE1C Ramp Type: Directional1 Initial Pass/Fail: Fail 1.25

| PROW/ADA:<br>R304.5.3 |    |         |
|-----------------------|----|---------|
| Total Cost:           | \$ | 1600.00 |

| Field Measurements/Component Compliance |                       |       |      |                             |      |  |  |  |
|-----------------------------------------|-----------------------|-------|------|-----------------------------|------|--|--|--|
| Comp                                    | liance Description    | Data  | Comp | liance Description          | Data |  |  |  |
| N/A                                     | Ramp Length (in)      | 120.0 | N/A  | Grade Break?                | N/A  |  |  |  |
| Yes                                     | Ramp Width (in)       | 98.0  | N/A  | Grade Break Slope (%)       | 0.0  |  |  |  |
| Yes                                     | Ramp Slope (%)        | 1.8   | N/A  | Grade Break XSlope (%)      | 0.0  |  |  |  |
| No                                      | Ramp XSlope (%)       | 2.3   |      |                             |      |  |  |  |
| N/A                                     | Flare Type LT         | N/A   | N/A  | Flare Type RT               | N/A  |  |  |  |
| N/A                                     | Flare Slope LT (%)    | N/A   | N/A  | Flare Slope RT (%)          | 0.0  |  |  |  |
| N/A                                     | Flare Traversable LT? | N/A   | N/A  | Flare Traversable RT?       | N/A  |  |  |  |
| N/A                                     | Landing Length (in)   | 0.0   | N/A  | DWS Provided?               | N/A  |  |  |  |
| N/A                                     | Landing Width (in)    | 0.0   | N/A  | DWS Contrast?               | N/A  |  |  |  |
| N/A                                     | Landing Slope (%)     | 0.0   | N/A  | DWS Length (in)             | N/A  |  |  |  |
| N/A                                     | Landing X Slope (%)   | 0.0   | N/A  | DWS Full Width?             | N/A  |  |  |  |
| N/A                                     | Landing Curb? (Y/N)   | N/A   | N/A  | DWS Offset LT (in)          | N/A  |  |  |  |
| N/A                                     | Shared Landing?       | N/A   | N/A  | DWS Offset RT (in)          | N/A  |  |  |  |
| N/A                                     | Gutter Ponding?       | 0.0   | N/A  | Gutter Slope (%)            | N/A  |  |  |  |
| N/A                                     | Gutter Lip Ht (in)    | 0.0   | N/A  | Gutter X Slope (%)          | N/A  |  |  |  |
| N/A                                     | Painted X Walk1?      | Yes   |      | Road Slope (%)              | 0.3  |  |  |  |
|                                         | X Walk 1 Direction    | To N  |      | Road X Slope (%)            | 0.9  |  |  |  |
|                                         | X Walk 1 Width (in)   | 120.5 |      | Clear Space?                | N/A  |  |  |  |
|                                         | X Walk 1 Slope (%)    | 0.3   | N/A  | Clear Space to XWalk (in)   | N/A  |  |  |  |
|                                         | X Walk 1 X Slope (%)  | 0.9   | N/A  | Storm Grate/Utility Hazard? | N/A  |  |  |  |
| N/A                                     | Ramp inside XWalk1?   | Yes   |      | Storm Grate/Utility Type    |      |  |  |  |
| N/A                                     | Any Obstructions?     | N/A   |      |                             | N/A  |  |  |  |
|                                         | Obstruction Type      |       | Yes  | Surface Condition? (G/P)    | Good |  |  |  |
|                                         |                       | N/A   | N/A  | Curb Slope (%)              | 5.0  |  |  |  |
|                                         |                       |       |      |                             |      |  |  |  |