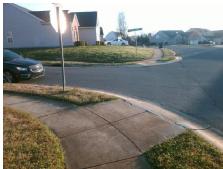

## Field Measurements/Component Compliance

Street 1 Name Stop Condition-Street 2 Street 2 Name Stop Condition-Street 1 CIRCLEGREEN DR
None
GROVE CREEK LN
StopSign

Possible Solutions:

Remove & Replace Curb Ramp With Two New Directional Ramps or Equivalent.

Surveyor Notes:

N/A

PROW/ADA:

R304.5.3

Total Cost: \$ 3200.00

| Compliance Description Date |                       | Data  | Compliance Description |                             | Data  |
|-----------------------------|-----------------------|-------|------------------------|-----------------------------|-------|
| N/A                         | Ramp Length (in)      | 94.0  | Yes                    | Ramp Slope (%)              | 7.0   |
| Yes                         | Ramp Width (in)       | 48.0  | No                     | Ramp XSlope (%)             | 3.3   |
| N/A                         | Flare Type LT         | N/A   | N/A                    | Flare Type RT               | N/A   |
| N/A                         | Flare Slope LT (%)    | N/A   | N/A                    | Flare Slope RT (%)          | N/A   |
| N/A                         | Flare Traversable LT? | N/A   | N/A                    | Flare Traversable RT?       | N/A   |
| N/A                         | Landing Length (in)   | N/A   | N/A                    | DWS Provided?               | N/A   |
| N/A                         | Landing Width (in)    | N/A   | N/A                    | DWS Contrast?               | N/A   |
| N/A                         | Landing Slope (%)     | N/A   | N/A                    | DWS Length (in)             | N/A   |
| N/A                         | Landing X Slope (%)   | N/A   | N/A                    | DWS Full Width?             | N/A   |
| N/A                         | Landing Curb? (Y/N)   | N/A   | N/A                    | DWS Offset (in)             | N/A   |
| N/A                         | Shared Landing?       | N/A   |                        |                             |       |
| N/A                         | Gutter Ponding?       | N/A   | N/A                    | Gutter Slope (%)            | N/A   |
| N/A                         | Gutter Lip Ht (in)    | N/A   | N/A                    | Gutter X Slope (%)          | N/A   |
| N/A                         | Painted X Walk1?      | No    | N/A                    | Painted X Walk2?            | No    |
|                             | X Walk 1 Direction    | To SE |                        | X Walk 2 Direction          | To NE |
| N/A                         | X Walk 1 Width (in)   | N/A   | N/A                    | X Walk 2 Width (in)         | N/A   |
|                             | X Walk 1 Slope (%)    | 1.1   |                        | X Walk 2 Slope (%)          | 0.9   |
|                             | X Walk 1 X Slope (%)  | 1.8   |                        | X Walk 2 X Slope (%)        | 3.4   |
| N/A                         | Ramp inside XWalk1?   | N/A   | N/A                    | Ramp inside XWalk2?         | N/A   |
|                             | Road Slope (%)        | 3.1   | N/A                    | Clear Space?                | N/A   |
|                             | Road X Slope (%)      | 1.3   | N/A                    | Clear Space to XWalk (in)   | N/A   |
| N/A                         | Any Obstructions?     | N/A   | N/A                    | Storm Grate/Utility Hazard? | N/A   |
|                             | Obstruction Type      |       |                        | Storm Grate/Utility Type    |       |
|                             |                       | N/A   |                        |                             | N/A   |
|                             |                       |       | Yes                    | Surface Condition? (G/P)    | Good  |