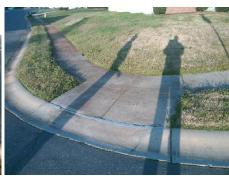

## Field Measurements/Component Compliance

Street 1 Name Stop Condition-Street 2 Street 2 Name Stop Condition-Street 1 CIRCLEGREEN DR
None
GROVE CREEK LN
StopSign

Possible Solutions:

Remove & Replace Curb Ramp With Two New Directional Ramps or Equivalent.

Surveyor Notes:

N/A

PROW/ADA:

R304.5.3

Total Cost: \$ 3200.00

| Compliance Description Date |                       | Data  | Compliance Description |                             | Data  |
|-----------------------------|-----------------------|-------|------------------------|-----------------------------|-------|
| N/A                         | Ramp Length (in)      | 94.0  | Yes                    | Ramp Slope (%)              | 7.0   |
| Yes                         | Ramp Width (in)       | 48.0  | No                     | Ramp XSlope (%)             | 3.3   |
| N/A                         | Flare Type LT         | N/A   | N/A                    | Flare Type RT               | N/A   |
| N/A                         | Flare Slope LT (%)    | N/A   | N/A                    | Flare Slope RT (%)          | N/A   |
| N/A                         | Flare Traversable LT? | N/A   | N/A                    | Flare Traversable RT?       | N/A   |
| N/A                         | Landing Length (in)   | N/A   | N/A                    | DWS Provided?               | N/A   |
| N/A                         | Landing Width (in)    | N/A   | N/A                    | DWS Contrast?               | N/A   |
| N/A                         | Landing Slope (%)     | N/A   | N/A                    | DWS Length (in)             | N/A   |
| N/A                         | Landing X Slope (%)   | N/A   | N/A                    | DWS Full Width?             | N/A   |
| N/A                         | Landing Curb? (Y/N)   | N/A   | N/A                    | DWS Offset (in)             | N/A   |
| N/A                         | Shared Landing?       | N/A   |                        |                             |       |
| N/A                         | Gutter Ponding?       | N/A   | N/A                    | Gutter Slope (%)            | N/A   |
| N/A                         | Gutter Lip Ht (in)    | N/A   | N/A                    | Gutter X Slope (%)          | N/A   |
| N/A                         | Painted X Walk1?      | No    | N/A                    | Painted X Walk2?            | No    |
|                             | X Walk 1 Direction    | To SE |                        | X Walk 2 Direction          | To NE |
| N/A                         | X Walk 1 Width (in)   | N/A   | N/A                    | X Walk 2 Width (in)         | N/A   |
|                             | X Walk 1 Slope (%)    | 1.1   |                        | X Walk 2 Slope (%)          | 0.9   |
|                             | X Walk 1 X Slope (%)  | 1.8   |                        | X Walk 2 X Slope (%)        | 3.4   |
| N/A                         | Ramp inside XWalk1?   | N/A   | N/A                    | Ramp inside XWalk2?         | N/A   |
|                             | Road Slope (%)        | 3.1   | N/A                    | Clear Space?                | N/A   |
|                             | Road X Slope (%)      | 1.3   | N/A                    | Clear Space to XWalk (in)   | N/A   |
| N/A                         | Any Obstructions?     | N/A   | N/A                    | Storm Grate/Utility Hazard? | N/A   |
|                             | Obstruction Type      |       |                        | Storm Grate/Utility Type    |       |
|                             |                       | N/A   |                        |                             | N/A   |
|                             |                       |       | Yes                    | Surface Condition? (G/P)    | Good  |