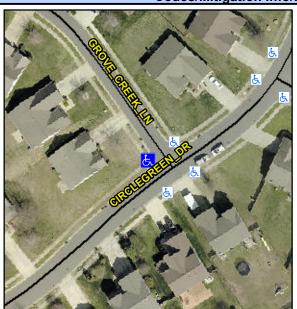

## Access Compliance Report Public Rights-of-Way (Curb Ramps)

Intersection ID: 30575 Main Street: CIRCLEGREEN\_DR Cross Street: GROVE\_CREK\_LN Location: NW
ADA ID: 5150284FC669 Ramp Type: PerpDiag Initial Pass/Fail: Fail Overall Compliance: No Severity Score: 1.25