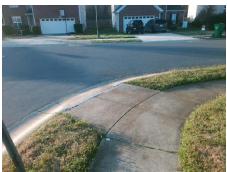

## Field Measurements/Component Compliance

Street 1 Name Stop Condition-Street 2 Street 2 Name Stop Condition-Street 1 CIRCLEGREEN DR
None
GROVE CREEK LN
StopSign

Possible Solutions:

Remove & Replace Curb Ramp With Two New Directional Ramps or Equivalent.

Surveyor Notes:

N/A

PROW/ADA:

R304.5.3

Total Cost: \$ 3200.00

| Compliance Description Date |                       | Data  | Compliance Description |                             | Data  |
|-----------------------------|-----------------------|-------|------------------------|-----------------------------|-------|
| N/A                         | Ramp Length (in)      | 94.0  | Yes                    | Ramp Slope (%)              | 7.0   |
| Yes                         | Ramp Width (in)       | 48.0  | No                     | Ramp XSlope (%)             | 3.3   |
| N/A                         | Flare Type LT         | N/A   | N/A                    | Flare Type RT               | N/A   |
| N/A                         | Flare Slope LT (%)    | N/A   | N/A                    | Flare Slope RT (%)          | N/A   |
| N/A                         | Flare Traversable LT? | N/A   | N/A                    | Flare Traversable RT?       | N/A   |
| N/A                         | Landing Length (in)   | N/A   | N/A                    | DWS Provided?               | N/A   |
| N/A                         | Landing Width (in)    | N/A   | N/A                    | DWS Contrast?               | N/A   |
| N/A                         | Landing Slope (%)     | N/A   | N/A                    | DWS Length (in)             | N/A   |
| N/A                         | Landing X Slope (%)   | N/A   | N/A                    | DWS Full Width?             | N/A   |
| N/A                         | Landing Curb? (Y/N)   | N/A   | N/A                    | DWS Offset (in)             | N/A   |
| N/A                         | Shared Landing?       | N/A   |                        |                             |       |
| N/A                         | Gutter Ponding?       | N/A   | N/A                    | Gutter Slope (%)            | N/A   |
| N/A                         | Gutter Lip Ht (in)    | N/A   | N/A                    | Gutter X Slope (%)          | N/A   |
| N/A                         | Painted X Walk1?      | No    | N/A                    | Painted X Walk2?            | No    |
|                             | X Walk 1 Direction    | To SE |                        | X Walk 2 Direction          | To NE |
| N/A                         | X Walk 1 Width (in)   | N/A   | N/A                    | X Walk 2 Width (in)         | N/A   |
|                             | X Walk 1 Slope (%)    | 1.1   |                        | X Walk 2 Slope (%)          | 0.9   |
|                             | X Walk 1 X Slope (%)  | 1.8   |                        | X Walk 2 X Slope (%)        | 3.4   |
| N/A                         | Ramp inside XWalk1?   | N/A   | N/A                    | Ramp inside XWalk2?         | N/A   |
|                             | Road Slope (%)        | 3.1   | N/A                    | Clear Space?                | N/A   |
|                             | Road X Slope (%)      | 1.3   | N/A                    | Clear Space to XWalk (in)   | N/A   |
| N/A                         | Any Obstructions?     | N/A   | N/A                    | Storm Grate/Utility Hazard? | N/A   |
|                             | Obstruction Type      |       |                        | Storm Grate/Utility Type    |       |
|                             |                       | N/A   |                        |                             | N/A   |
|                             |                       |       | Yes                    | Surface Condition? (G/P)    | Good  |