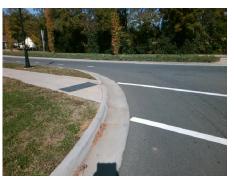

Total Cost: 1600.00

| Field Measurements/Component Compliance |                       |       |      |                             |      |
|-----------------------------------------|-----------------------|-------|------|-----------------------------|------|
| Comp                                    | liance Description    | Data  | Comp | oliance Description         | Data |
| N/A                                     | Ramp Length (in)      | 96.5  | N/A  | Grade Break?                | N/A  |
| Yes                                     | Ramp Width (in)       | 72.0  | N/A  | Grade Break Slope (%)       | 0.0  |
| No                                      | Ramp Slope (%)        | 9.4   | N/A  | Grade Break XSlope (%)      | 0.0  |
| Yes                                     | Ramp XSlope (%)       | 0.2   |      |                             |      |
| N/A                                     | Flare Type LT         | N/A   | N/A  | Flare Type RT               | N/A  |
| N/A                                     | Flare Slope LT (%)    | N/A   | N/A  | Flare Slope RT (%)          | 0.0  |
| N/A                                     | Flare Traversable LT? | N/A   | N/A  | Flare Traversable RT?       | N/A  |
| N/A                                     | Landing Length (in)   | 0.0   | N/A  | DWS Provided?               | N/A  |
| N/A                                     | Landing Width (in)    | 0.0   | N/A  | DWS Contrast?               | N/A  |
| N/A                                     | Landing Slope (%)     | 0.0   | N/A  | DWS Length (in)             | N/A  |
| N/A                                     | Landing X Slope (%)   | 0.0   | N/A  | DWS Full Width?             | N/A  |
| N/A                                     | Landing Curb? (Y/N)   | N/A   | N/A  | DWS Offset LT (in)          | N/A  |
| N/A                                     | Shared Landing?       | N/A   | N/A  | DWS Offset RT (in)          | N/A  |
| N/A                                     | Gutter Ponding?       | 0.0   | N/A  | Gutter Slope (%)            | N/A  |
| N/A                                     | Gutter Lip Ht (in)    | 0.0   | N/A  | Gutter X Slope (%)          | N/A  |
| N/A                                     | Painted X Walk1?      | Yes   |      | Road Slope (%)              | 2.1  |
|                                         | X Walk 1 Direction    | To SE |      | Road X Slope (%)            | 2.3  |
|                                         | X Walk 1 Width (in)   | 112.0 |      | Clear Space?                | N/A  |
|                                         | X Walk 1 Slope (%)    | 2.1   | N/A  | Clear Space to XWalk (in)   | N/A  |
|                                         | X Walk 1 X Slope (%)  | 2.3   | N/A  | Storm Grate/Utility Hazard? | N/A  |
| N/A                                     | Ramp inside XWalk1?   | Yes   |      | Storm Grate/Utility Type    |      |
| N/A                                     | Any Obstructions?     | N/A   |      |                             | N/A  |
|                                         | Obstruction Type      |       | Yes  | Surface Condition? (G/P)    | Good |
|                                         |                       | N/A   | N/A  | Curb Slope (%)              | 6.9  |
|                                         |                       |       |      |                             |      |