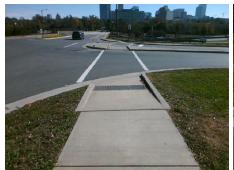

Total Cost: 1600.00

| Field Measurements/Component Compliance |                       |       |      |                             |      |
|-----------------------------------------|-----------------------|-------|------|-----------------------------|------|
| Comp                                    | liance Description    | Data  | Comp | oliance Description         | Data |
| N/A                                     | Ramp Length (in)      | 96.5  | N/A  | Grade Break?                | N/A  |
| Yes                                     | Ramp Width (in)       | 72.0  | N/A  | Grade Break Slope (%)       | 0.0  |
| No                                      | Ramp Slope (%)        | 9.4   | N/A  | Grade Break XSlope (%)      | 0.0  |
| Yes                                     | Ramp XSlope (%)       | 0.2   |      |                             |      |
| N/A                                     | Flare Type LT         | N/A   | N/A  | Flare Type RT               | N/A  |
| N/A                                     | Flare Slope LT (%)    | N/A   | N/A  | Flare Slope RT (%)          | 0.0  |
| N/A                                     | Flare Traversable LT? | N/A   | N/A  | Flare Traversable RT?       | N/A  |
| N/A                                     | Landing Length (in)   | 0.0   | N/A  | DWS Provided?               | N/A  |
| N/A                                     | Landing Width (in)    | 0.0   | N/A  | DWS Contrast?               | N/A  |
| N/A                                     | Landing Slope (%)     | 0.0   | N/A  | DWS Length (in)             | N/A  |
| N/A                                     | Landing X Slope (%)   | 0.0   | N/A  | DWS Full Width?             | N/A  |
| N/A                                     | Landing Curb? (Y/N)   | N/A   | N/A  | DWS Offset LT (in)          | N/A  |
| N/A                                     | Shared Landing?       | N/A   | N/A  | DWS Offset RT (in)          | N/A  |
| N/A                                     | Gutter Ponding?       | 0.0   | N/A  | Gutter Slope (%)            | N/A  |
| N/A                                     | Gutter Lip Ht (in)    | 0.0   | N/A  | Gutter X Slope (%)          | N/A  |
| N/A                                     | Painted X Walk1?      | Yes   |      | Road Slope (%)              | 2.1  |
|                                         | X Walk 1 Direction    | To SE |      | Road X Slope (%)            | 2.3  |
|                                         | X Walk 1 Width (in)   | 112.0 |      | Clear Space?                | N/A  |
|                                         | X Walk 1 Slope (%)    | 2.1   | N/A  | Clear Space to XWalk (in)   | N/A  |
|                                         | X Walk 1 X Slope (%)  | 2.3   | N/A  | Storm Grate/Utility Hazard? | N/A  |
| N/A                                     | Ramp inside XWalk1?   | Yes   |      | Storm Grate/Utility Type    |      |
| N/A                                     | Any Obstructions?     | N/A   |      |                             | N/A  |
|                                         | Obstruction Type      |       | Yes  | Surface Condition? (G/P)    | Good |
|                                         |                       | N/A   | N/A  | Curb Slope (%)              | 6.9  |
|                                         |                       |       |      |                             |      |