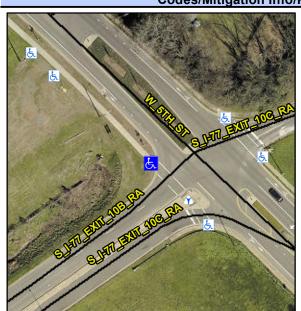

## **Access Compliance Report Public Rights-of-Way** (Curb Ramps)

Intersection ID: 10942 Main Street: S\_I-77\_EXIT\_10B\_RA Cross Street: S\_I-77\_EXIT\_10C\_RA Location: W ADA ID: 5155AD416255 Ramp Type: Directional1 Initial Pass/Fail: Fail **Overall Compliance: No Severity Score:** 12.5

**Codes/Mitigation Info/Possible Solution** 

**S I-77 EXIT 10B RA** Street 1 Name StopSign Stop Condition-Street 1 Street 2 Name N/A Stop Condition-Street 2 N/A Possible Solutions: Remove & Replace Entire Ramp. Surveyor Notes: N/A PROW/ADA: R304.2.2