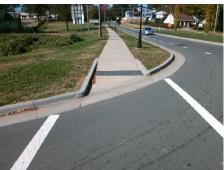

Total Cost: 1600.00

| Field Measurements/Component Compliance |                       |       |      |                             |      |
|-----------------------------------------|-----------------------|-------|------|-----------------------------|------|
| Comp                                    | liance Description    | Data  | Comp | oliance Description         | Data |
| N/A                                     | Ramp Length (in)      | 96.5  | N/A  | Grade Break?                | N/A  |
| Yes                                     | Ramp Width (in)       | 72.0  | N/A  | Grade Break Slope (%)       | 0.0  |
| No                                      | Ramp Slope (%)        | 9.4   | N/A  | Grade Break XSlope (%)      | 0.0  |
| Yes                                     | Ramp XSlope (%)       | 0.2   |      |                             |      |
| N/A                                     | Flare Type LT         | N/A   | N/A  | Flare Type RT               | N/A  |
| N/A                                     | Flare Slope LT (%)    | N/A   | N/A  | Flare Slope RT (%)          | 0.0  |
| N/A                                     | Flare Traversable LT? | N/A   | N/A  | Flare Traversable RT?       | N/A  |
| N/A                                     | Landing Length (in)   | 0.0   | N/A  | DWS Provided?               | N/A  |
| N/A                                     | Landing Width (in)    | 0.0   | N/A  | DWS Contrast?               | N/A  |
| N/A                                     | Landing Slope (%)     | 0.0   | N/A  | DWS Length (in)             | N/A  |
| N/A                                     | Landing X Slope (%)   | 0.0   | N/A  | DWS Full Width?             | N/A  |
| N/A                                     | Landing Curb? (Y/N)   | N/A   | N/A  | DWS Offset LT (in)          | N/A  |
| N/A                                     | Shared Landing?       | N/A   | N/A  | DWS Offset RT (in)          | N/A  |
| N/A                                     | Gutter Ponding?       | 0.0   | N/A  | Gutter Slope (%)            | N/A  |
| N/A                                     | Gutter Lip Ht (in)    | 0.0   | N/A  | Gutter X Slope (%)          | N/A  |
| N/A                                     | Painted X Walk1?      | Yes   |      | Road Slope (%)              | 2.1  |
|                                         | X Walk 1 Direction    | To SE |      | Road X Slope (%)            | 2.3  |
|                                         | X Walk 1 Width (in)   | 112.0 |      | Clear Space?                | N/A  |
|                                         | X Walk 1 Slope (%)    | 2.1   | N/A  | Clear Space to XWalk (in)   | N/A  |
|                                         | X Walk 1 X Slope (%)  | 2.3   | N/A  | Storm Grate/Utility Hazard? | N/A  |
| N/A                                     | Ramp inside XWalk1?   | Yes   |      | Storm Grate/Utility Type    |      |
| N/A                                     | Any Obstructions?     | N/A   |      |                             | N/A  |
|                                         | Obstruction Type      |       | Yes  | Surface Condition? (G/P)    | Good |
|                                         |                       | N/A   | N/A  | Curb Slope (%)              | 6.9  |
|                                         |                       |       |      |                             |      |