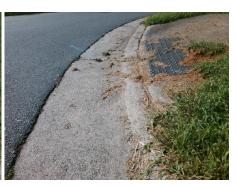

Remove & Replace Entire Ramp.

Surveyor Notes:

N/A

PROW/ADA:

R304.2.2

Compliance Description Data Compliance Description Data N/A N/A Ramp Length (in) 24.0 Grade Break? N/A 48.0 N/A Yes Ramp Width (in) Grade Break Slope (%) 0.0 Ramp Slope (%) N/A No 11.2 Grade Break XSlope (%) 0.0 Ramp XSlope (%) 2.0 Yes Flare Type LT N/A N/A Flare Type RT N/A Flare Slope LT (%) N/A N/A Flare Slope RT (%) 0.0 Flare Traversable LT? N/A N/A Flare Traversable RT? N/A 0.0 N/A **DWS Provided?** Landing Length (in) N/A Landing Width (in) 0.0 N/A **DWS Contrast?** N/A Landing Slope (%) 0.0 N/A DWS Length (in) N/A N/A Landing X Slope (%) 0.0 DWS Full Width? N/A Landing Curb? (Y/N) N/A N/A DWS Offset LT (in) N/A Shared Landing? N/A N/A DWS Offset RT (in) N/A **Gutter Ponding?** 0.0 N/A Gutter Slope (%) N/A Gutter Lip Ht (in) 0.0 N/A Gutter X Slope (%) N/A Painted X Walk1? No Road Slope (%) 2.5 To NE X Walk 1 Direction Road X Slope (%) 2.9 X Walk 1 Width (in) N/A Clear Space? N/A 2.5 N/A N/A X Walk 1 Slope (%) Clear Space to XWalk (in) X Walk 1 X Slope (%) 2.9 N/A Storm Grate/Utility Hazard? N/A Ramp inside XWalk1? N/A Storm Grate/Utility Type N/A Any Obstructions? N/A **Obstruction Type** Surface Condition? (G/P) Yes Good N/A N/A 21.4 Curb Slope (%)