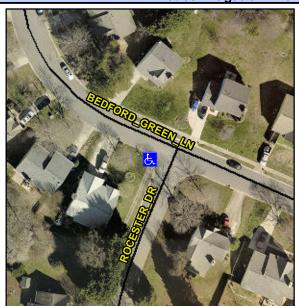

## Access Compliance Report Public Rights-of-Way (Curb Ramps)

Intersection ID: 9884 Main Street: BEDFORD\_GREEN\_LN Cross Street: ROCESTER\_DR Location: SW

ADA ID: 5158592B2FBA Ramp Type: Directional1 Initial Pass/Fail: Fail Overall Compliance: No Severity Score: 12.5