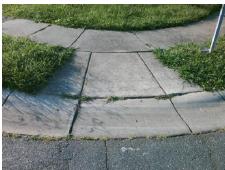

## Field Measurements/Component Compliance

Street 1 Name
Stop Condition-Street 2
Street 2 Name
Stop Condition-Street 1

WALLACE CABIN DR None THORNHAVEN CT StopSign Possible Solutions:

Remove & Replace Curb Ramp With
Two New Directional Ramps or
Equivalent.

Surveyor Notes:
N/A

PROW/ADA:
R304.5.1, R304.5.3

Total Cost: \$ 3200.00

| Field Measurements/Component Compliance |                       |      |      |                             |      |
|-----------------------------------------|-----------------------|------|------|-----------------------------|------|
| Compliance Description                  |                       | Data | Comp | oliance Description         | Data |
| N/A                                     | Ramp Length (in)      | 49.5 | Yes  | Ramp Slope (%)              | 6.0  |
| No                                      | Ramp Width (in)       | 33.0 | No   | Ramp XSlope (%)             | 2.9  |
| N/A                                     | Flare Type LT         | N/A  | N/A  | Flare Type RT               | N/A  |
| N/A                                     | Flare Slope LT (%)    | N/A  | N/A  | Flare Slope RT (%)          | N/A  |
| N/A                                     | Flare Traversable LT? | N/A  | N/A  | Flare Traversable RT?       | N/A  |
| N/A                                     | Landing Length (in)   | N/A  | N/A  | DWS Provided?               | N/A  |
| N/A                                     | Landing Width (in)    | N/A  | N/A  | DWS Contrast?               | N/A  |
| N/A                                     | Landing Slope (%)     | N/A  | N/A  | DWS Length (in)             | N/A  |
| N/A                                     | Landing X Slope (%)   | N/A  | N/A  | DWS Full Width?             | N/A  |
| N/A                                     | Landing Curb? (Y/N)   | N/A  | N/A  | DWS Offset (in)             | N/A  |
| N/A                                     | Shared Landing?       | N/A  |      |                             |      |
| N/A                                     | Gutter Ponding?       | N/A  | N/A  | Gutter Slope (%)            | N/A  |
| N/A                                     | Gutter Lip Ht (in)    | 0.5  | N/A  | Gutter X Slope (%)          | N/A  |
| N/A                                     | Painted X Walk1?      | No   | N/A  | Painted X Walk2?            | No   |
|                                         | X Walk 1 Direction    | To N |      | X Walk 2 Direction          | To W |
| N/A                                     | X Walk 1 Width (in)   | N/A  | N/A  | X Walk 2 Width (in)         | N/A  |
|                                         | X Walk 1 Slope (%)    | 3.9  |      | X Walk 2 Slope (%)          | 1.4  |
|                                         | X Walk 1 X Slope (%)  | 0.1  |      | X Walk 2 X Slope (%)        | 3.2  |
| N/A                                     | Ramp inside XWalk1?   | N/A  | N/A  | Ramp inside XWalk2?         | N/A  |
|                                         | Road Slope (%)        | 2.3  | N/A  | Clear Space?                | N/A  |
|                                         | Road X Slope (%)      | 4.6  | N/A  | Clear Space to XWalk (in)   | N/A  |
| N/A                                     | Any Obstructions?     | N/A  | N/A  | Storm Grate/Utility Hazard? | N/A  |
|                                         | Obstruction Type      |      |      | Storm Grate/Utility Type    |      |
|                                         |                       | N/A  |      |                             | N/A  |
|                                         |                       |      | Yes  | Surface Condition? (G/P)    | Good |
| 9                                       |                       | •    | -    |                             |      |