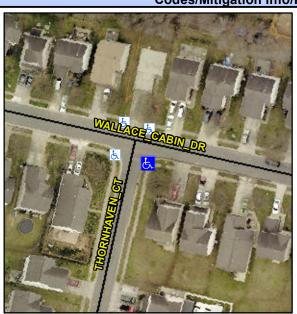

## Access Compliance Report Public Rights-of-Way (Curb Ramps)

Intersection ID: 42669 Main Street: THORNHAVEN\_CT Cross Street: WALLACE\_CABIN\_DR Location: SE

ADA ID: 51586543462C Ramp Type: PerpDiag Initial Pass/Fail: Fail Overall Compliance: No Severity Score: 18.75

## Field Measurements/Component Compliance

Street 1 Name
Stop Condition-Street 2
Street 2 Name
Stop Condition-Street 1

WALLACE CABIN DR None THORNHAVEN CT StopSign Possible Solutions:

Remove & Replace Curb Ramp With
Two New Directional Ramps or
Equivalent.