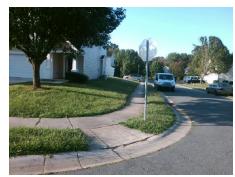

## Field Measurements/Component Compliance

Street 1 Name
Stop Condition-Street 2
Street 2 Name
Stop Condition-Street 1

WALLACE CABIN DR None THORNHAVEN CT StopSign Possible Solutions:

Remove & Replace Curb Ramp With
Two New Directional Ramps or
Equivalent.

Surveyor Notes:
N/A

PROW/ADA:
R304.5.1, R304.5.3

Total Cost: \$ 3200.00

| Field Measurements/Component Compliance |                       |      |      |                             |      |
|-----------------------------------------|-----------------------|------|------|-----------------------------|------|
| Compliance Description                  |                       | Data | Comp | oliance Description         | Data |
| N/A                                     | Ramp Length (in)      | 49.5 | Yes  | Ramp Slope (%)              | 6.0  |
| No                                      | Ramp Width (in)       | 33.0 | No   | Ramp XSlope (%)             | 2.9  |
| N/A                                     | Flare Type LT         | N/A  | N/A  | Flare Type RT               | N/A  |
| N/A                                     | Flare Slope LT (%)    | N/A  | N/A  | Flare Slope RT (%)          | N/A  |
| N/A                                     | Flare Traversable LT? | N/A  | N/A  | Flare Traversable RT?       | N/A  |
| N/A                                     | Landing Length (in)   | N/A  | N/A  | DWS Provided?               | N/A  |
| N/A                                     | Landing Width (in)    | N/A  | N/A  | DWS Contrast?               | N/A  |
| N/A                                     | Landing Slope (%)     | N/A  | N/A  | DWS Length (in)             | N/A  |
| N/A                                     | Landing X Slope (%)   | N/A  | N/A  | DWS Full Width?             | N/A  |
| N/A                                     | Landing Curb? (Y/N)   | N/A  | N/A  | DWS Offset (in)             | N/A  |
| N/A                                     | Shared Landing?       | N/A  |      |                             |      |
| N/A                                     | Gutter Ponding?       | N/A  | N/A  | Gutter Slope (%)            | N/A  |
| N/A                                     | Gutter Lip Ht (in)    | 0.5  | N/A  | Gutter X Slope (%)          | N/A  |
| N/A                                     | Painted X Walk1?      | No   | N/A  | Painted X Walk2?            | No   |
|                                         | X Walk 1 Direction    | To N |      | X Walk 2 Direction          | To W |
| N/A                                     | X Walk 1 Width (in)   | N/A  | N/A  | X Walk 2 Width (in)         | N/A  |
|                                         | X Walk 1 Slope (%)    | 3.9  |      | X Walk 2 Slope (%)          | 1.4  |
|                                         | X Walk 1 X Slope (%)  | 0.1  |      | X Walk 2 X Slope (%)        | 3.2  |
| N/A                                     | Ramp inside XWalk1?   | N/A  | N/A  | Ramp inside XWalk2?         | N/A  |
|                                         | Road Slope (%)        | 2.3  | N/A  | Clear Space?                | N/A  |
|                                         | Road X Slope (%)      | 4.6  | N/A  | Clear Space to XWalk (in)   | N/A  |
| N/A                                     | Any Obstructions?     | N/A  | N/A  | Storm Grate/Utility Hazard? | N/A  |
|                                         | Obstruction Type      |      |      | Storm Grate/Utility Type    |      |
|                                         |                       | N/A  |      |                             | N/A  |
|                                         |                       |      | Yes  | Surface Condition? (G/P)    | Good |
| 9                                       |                       | •    | -    |                             |      |