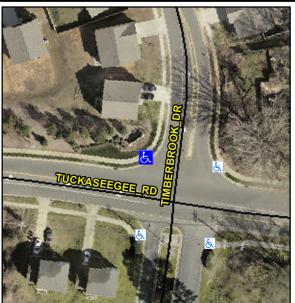

## Access Compliance Report Public Rights-of-Way (Curb Ramps)

Intersection ID: 9648Main Street:TIMBERBROOK\_DRCross Street:TUCKASEEGEE\_RDLocation:NWADA ID: 515AB8A161F6Ramp Type:PerpInitial Pass/Fail:FailOverall Compliance:NoSeverity Score:1.25

## Field Measurements/Component Compliance

Street 1 Name

TIMBERBROOK DR

Stop Condition-Street 2

StopSign

Street 2 Name

N/A

Stop Condition-Street 1