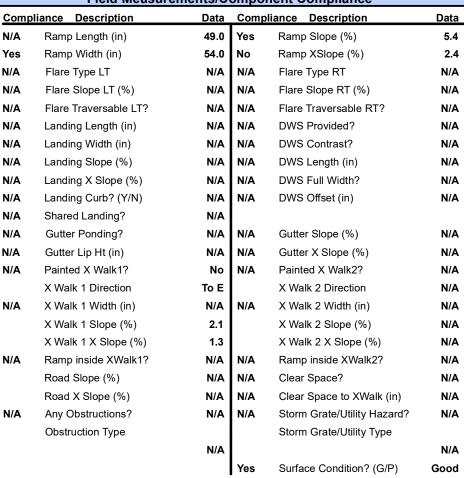

## Field Measurements/Component Compliance

Street 1 Name

TIMBERBROOK DR

Stop Condition-Street 2

StopSign

Street 2 Name

N/A

Stop Condition-Street 1

N/A

| Possible Solution             |         |
|-------------------------------|---------|
| Possible Solutions:           | Complia |
| Remove & Replace Entire Ramp. | N/A     |
| ·                             | Yes     |
|                               | N/A     |
|                               | N/A     |
|                               | N/A     |
|                               | N/A     |
| Surveyor Notes:               | N/A     |
| N/A                           | N/A     |
|                               | N/A     |
|                               | N/A     |
|                               | N/A     |
| PROW/ADA:                     | N/A     |
| Not Found, R304.5.3           | N/A     |
| ·                             | N/A     |
|                               | N/A     |
|                               | N/A     |
|                               |         |