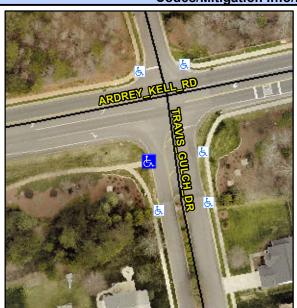

## **Access Compliance Report Public Rights-of-Way** (Curb Ramps)

Intersection ID: 44418 Main Street: TRAVIS GULCH DR Cross Street: ARDREY\_KELL\_RD Location: SW ADA ID: 515EC1317AAA Ramp Type: Perp Initial Pass/Fail: Fail **Overall Compliance: No Severity Score:** 25