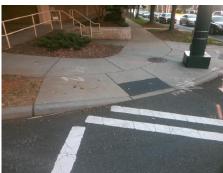

## Access Compliance Report Public Rights-of-Way (Curb Ramps)

Intersection ID: 13099 Main Street: TRADE\_ST Cross Street: N\_MCDOWELL\_ST Location: E

ADA ID: 5162CE43D5C9 Ramp Type: Perp Initial Pass/Fail: Fail Overall Compliance: No Severity Score: 25

## Field Measurements/Component Compliance

Street 1 Name

N MCDOWELL ST
Stop Condition-Street 2
Signal
Street 2 Name
N/A
Stop Condition-Street 1
N/A

Total Cost: \$ 1850.00

| Field Measurements/Component Compliance |                       |       |      |                             |      |
|-----------------------------------------|-----------------------|-------|------|-----------------------------|------|
| Compliance Description                  |                       | Data  | Comp | liance Description          | Data |
| N/A                                     | Ramp Length (in)      | 52.0  | Yes  | Ramp Slope (%)              | 5.8  |
| Yes                                     | Ramp Width (in)       | 48.0  | No   | Ramp XSlope (%)             | 8.7  |
| N/A                                     | Flare Type LT         | N/A   | N/A  | Flare Type RT               | N/A  |
| N/A                                     | Flare Slope LT (%)    | N/A   | N/A  | Flare Slope RT (%)          | N/A  |
| N/A                                     | Flare Traversable LT? | N/A   | N/A  | Flare Traversable RT?       | N/A  |
| N/A                                     | Landing Length (in)   | N/A   | N/A  | DWS Provided?               | N/A  |
| N/A                                     | Landing Width (in)    | N/A   | N/A  | DWS Contrast?               | N/A  |
| N/A                                     | Landing Slope (%)     | N/A   | N/A  | DWS Length (in)             | N/A  |
| N/A                                     | Landing X Slope (%)   | N/A   | N/A  | DWS Full Width?             | N/A  |
| N/A                                     | Landing Curb? (Y/N)   | N/A   | N/A  | DWS Offset (in)             | N/A  |
| N/A                                     | Shared Landing?       | N/A   |      |                             |      |
| N/A                                     | Gutter Ponding?       | N/A   | N/A  | Gutter Slope (%)            | N/A  |
| N/A                                     | Gutter Lip Ht (in)    | N/A   | N/A  | Gutter X Slope (%)          | N/A  |
| N/A                                     | Painted X Walk1?      | Yes   | N/A  | Painted X Walk2?            | N/A  |
|                                         | X Walk 1 Direction    | To NW |      | X Walk 2 Direction          | N/A  |
| N/A                                     | X Walk 1 Width (in)   | 112.0 | N/A  | X Walk 2 Width (in)         | N/A  |
|                                         | X Walk 1 Slope (%)    | 3.5   |      | X Walk 2 Slope (%)          | N/A  |
|                                         | X Walk 1 X Slope (%)  | 3.5   |      | X Walk 2 X Slope (%)        | N/A  |
| N/A                                     | Ramp inside XWalk1?   | Yes   | N/A  | Ramp inside XWalk2?         | N/A  |
|                                         | Road Slope (%)        | N/A   | N/A  | Clear Space?                | N/A  |
|                                         | Road X Slope (%)      | N/A   | N/A  | Clear Space to XWalk (in)   | N/A  |
| N/A                                     | Any Obstructions?     | N/A   | N/A  | Storm Grate/Utility Hazard? | N/A  |
|                                         | Obstruction Type      |       |      | Storm Grate/Utility Type    |      |
|                                         |                       | N/A   |      |                             | N/A  |
|                                         |                       |       | Yes  | Surface Condition? (G/P)    | Good |
|                                         |                       |       |      |                             |      |