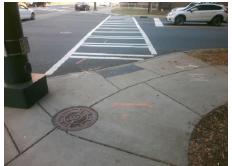

## Access Compliance Report Public Rights-of-Way (Curb Ramps)

Intersection ID: 13099 Main Street: TRADE\_ST Cross Street: N\_MCDOWELL\_ST Location: E

ADA ID: 5162CE43D5C9 Ramp Type: Perp Initial Pass/Fail: Fail Overall Compliance: No Severity Score: 25

## Field Measurements/Component Compliance

Street 1 Name

N MCDOWELL ST
Stop Condition-Street 2
Signal
Street 2 Name
N/A
Stop Condition-Street 1
N/A

Total Cost: \$ 1850.00

| Field Measurements/Component Compliance |                       |       |      |                             |      |
|-----------------------------------------|-----------------------|-------|------|-----------------------------|------|
| Compliance Description                  |                       | Data  | Comp | liance Description          | Data |
| N/A                                     | Ramp Length (in)      | 52.0  | Yes  | Ramp Slope (%)              | 5.8  |
| Yes                                     | Ramp Width (in)       | 48.0  | No   | Ramp XSlope (%)             | 8.7  |
| N/A                                     | Flare Type LT         | N/A   | N/A  | Flare Type RT               | N/A  |
| N/A                                     | Flare Slope LT (%)    | N/A   | N/A  | Flare Slope RT (%)          | N/A  |
| N/A                                     | Flare Traversable LT? | N/A   | N/A  | Flare Traversable RT?       | N/A  |
| N/A                                     | Landing Length (in)   | N/A   | N/A  | DWS Provided?               | N/A  |
| N/A                                     | Landing Width (in)    | N/A   | N/A  | DWS Contrast?               | N/A  |
| N/A                                     | Landing Slope (%)     | N/A   | N/A  | DWS Length (in)             | N/A  |
| N/A                                     | Landing X Slope (%)   | N/A   | N/A  | DWS Full Width?             | N/A  |
| N/A                                     | Landing Curb? (Y/N)   | N/A   | N/A  | DWS Offset (in)             | N/A  |
| N/A                                     | Shared Landing?       | N/A   |      |                             |      |
| N/A                                     | Gutter Ponding?       | N/A   | N/A  | Gutter Slope (%)            | N/A  |
| N/A                                     | Gutter Lip Ht (in)    | N/A   | N/A  | Gutter X Slope (%)          | N/A  |
| N/A                                     | Painted X Walk1?      | Yes   | N/A  | Painted X Walk2?            | N/A  |
|                                         | X Walk 1 Direction    | To NW |      | X Walk 2 Direction          | N/A  |
| N/A                                     | X Walk 1 Width (in)   | 112.0 | N/A  | X Walk 2 Width (in)         | N/A  |
|                                         | X Walk 1 Slope (%)    | 3.5   |      | X Walk 2 Slope (%)          | N/A  |
|                                         | X Walk 1 X Slope (%)  | 3.5   |      | X Walk 2 X Slope (%)        | N/A  |
| N/A                                     | Ramp inside XWalk1?   | Yes   | N/A  | Ramp inside XWalk2?         | N/A  |
|                                         | Road Slope (%)        | N/A   | N/A  | Clear Space?                | N/A  |
|                                         | Road X Slope (%)      | N/A   | N/A  | Clear Space to XWalk (in)   | N/A  |
| N/A                                     | Any Obstructions?     | N/A   | N/A  | Storm Grate/Utility Hazard? | N/A  |
|                                         | Obstruction Type      |       |      | Storm Grate/Utility Type    |      |
|                                         |                       | N/A   |      |                             | N/A  |
|                                         |                       |       | Yes  | Surface Condition? (G/P)    | Good |
|                                         |                       |       |      |                             |      |