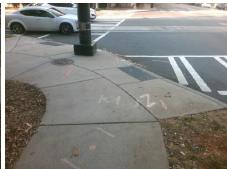

## Access Compliance Report Public Rights-of-Way (Curb Ramps)

Intersection ID: 13099 Main Street: TRADE\_ST Cross Street: N\_MCDOWELL\_ST Location: E

ADA ID: 5162CE43D5C9 Ramp Type: Perp Initial Pass/Fail: Fail Overall Compliance: No Severity Score: 25

## Field Measurements/Component Compliance

Street 1 Name

N MCDOWELL ST
Stop Condition-Street 2
Signal
Street 2 Name
N/A
Stop Condition-Street 1
N/A

Total Cost: \$ 1850.00

| Field Measurements/Component Compliance |                       |       |      |                             |      |
|-----------------------------------------|-----------------------|-------|------|-----------------------------|------|
| Compliance Description                  |                       | Data  | Comp | liance Description          | Data |
| N/A                                     | Ramp Length (in)      | 52.0  | Yes  | Ramp Slope (%)              | 5.8  |
| Yes                                     | Ramp Width (in)       | 48.0  | No   | Ramp XSlope (%)             | 8.7  |
| N/A                                     | Flare Type LT         | N/A   | N/A  | Flare Type RT               | N/A  |
| N/A                                     | Flare Slope LT (%)    | N/A   | N/A  | Flare Slope RT (%)          | N/A  |
| N/A                                     | Flare Traversable LT? | N/A   | N/A  | Flare Traversable RT?       | N/A  |
| N/A                                     | Landing Length (in)   | N/A   | N/A  | DWS Provided?               | N/A  |
| N/A                                     | Landing Width (in)    | N/A   | N/A  | DWS Contrast?               | N/A  |
| N/A                                     | Landing Slope (%)     | N/A   | N/A  | DWS Length (in)             | N/A  |
| N/A                                     | Landing X Slope (%)   | N/A   | N/A  | DWS Full Width?             | N/A  |
| N/A                                     | Landing Curb? (Y/N)   | N/A   | N/A  | DWS Offset (in)             | N/A  |
| N/A                                     | Shared Landing?       | N/A   |      |                             |      |
| N/A                                     | Gutter Ponding?       | N/A   | N/A  | Gutter Slope (%)            | N/A  |
| N/A                                     | Gutter Lip Ht (in)    | N/A   | N/A  | Gutter X Slope (%)          | N/A  |
| N/A                                     | Painted X Walk1?      | Yes   | N/A  | Painted X Walk2?            | N/A  |
|                                         | X Walk 1 Direction    | To NW |      | X Walk 2 Direction          | N/A  |
| N/A                                     | X Walk 1 Width (in)   | 112.0 | N/A  | X Walk 2 Width (in)         | N/A  |
|                                         | X Walk 1 Slope (%)    | 3.5   |      | X Walk 2 Slope (%)          | N/A  |
|                                         | X Walk 1 X Slope (%)  | 3.5   |      | X Walk 2 X Slope (%)        | N/A  |
| N/A                                     | Ramp inside XWalk1?   | Yes   | N/A  | Ramp inside XWalk2?         | N/A  |
|                                         | Road Slope (%)        | N/A   | N/A  | Clear Space?                | N/A  |
|                                         | Road X Slope (%)      | N/A   | N/A  | Clear Space to XWalk (in)   | N/A  |
| N/A                                     | Any Obstructions?     | N/A   | N/A  | Storm Grate/Utility Hazard? | N/A  |
|                                         | Obstruction Type      |       |      | Storm Grate/Utility Type    |      |
|                                         |                       | N/A   |      |                             | N/A  |
|                                         |                       |       | Yes  | Surface Condition? (G/P)    | Good |
|                                         |                       |       |      |                             |      |