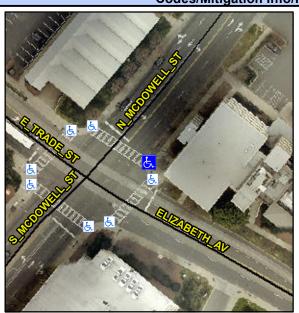

## Access Compliance Report Public Rights-of-Way (Curb Ramps)

Intersection ID: 13099 Main Street: TRADE\_ST Cross Street: N\_MCDOWELL\_ST Location: E

ADA ID: 5162CE43D5C9 Ramp Type: Perp Initial Pass/Fail: Fail Overall Compliance: No Severity Score: 25

## Field Measurements/Component Compliance

Street 1 Name

N MCDOWELL ST
Stop Condition-Street 2
Signal
Street 2 Name
N/A
Stop Condition-Street 1
N/A

Total Cost: \$ 1850.00

| Field Measurements/Component Compliance |                       |       |      |                             |      |
|-----------------------------------------|-----------------------|-------|------|-----------------------------|------|
| Compliance Description                  |                       | Data  | Comp | liance Description          | Data |
| N/A                                     | Ramp Length (in)      | 52.0  | Yes  | Ramp Slope (%)              | 5.8  |
| Yes                                     | Ramp Width (in)       | 48.0  | No   | Ramp XSlope (%)             | 8.7  |
| N/A                                     | Flare Type LT         | N/A   | N/A  | Flare Type RT               | N/A  |
| N/A                                     | Flare Slope LT (%)    | N/A   | N/A  | Flare Slope RT (%)          | N/A  |
| N/A                                     | Flare Traversable LT? | N/A   | N/A  | Flare Traversable RT?       | N/A  |
| N/A                                     | Landing Length (in)   | N/A   | N/A  | DWS Provided?               | N/A  |
| N/A                                     | Landing Width (in)    | N/A   | N/A  | DWS Contrast?               | N/A  |
| N/A                                     | Landing Slope (%)     | N/A   | N/A  | DWS Length (in)             | N/A  |
| N/A                                     | Landing X Slope (%)   | N/A   | N/A  | DWS Full Width?             | N/A  |
| N/A                                     | Landing Curb? (Y/N)   | N/A   | N/A  | DWS Offset (in)             | N/A  |
| N/A                                     | Shared Landing?       | N/A   |      |                             |      |
| N/A                                     | Gutter Ponding?       | N/A   | N/A  | Gutter Slope (%)            | N/A  |
| N/A                                     | Gutter Lip Ht (in)    | N/A   | N/A  | Gutter X Slope (%)          | N/A  |
| N/A                                     | Painted X Walk1?      | Yes   | N/A  | Painted X Walk2?            | N/A  |
|                                         | X Walk 1 Direction    | To NW |      | X Walk 2 Direction          | N/A  |
| N/A                                     | X Walk 1 Width (in)   | 112.0 | N/A  | X Walk 2 Width (in)         | N/A  |
|                                         | X Walk 1 Slope (%)    | 3.5   |      | X Walk 2 Slope (%)          | N/A  |
|                                         | X Walk 1 X Slope (%)  | 3.5   |      | X Walk 2 X Slope (%)        | N/A  |
| N/A                                     | Ramp inside XWalk1?   | Yes   | N/A  | Ramp inside XWalk2?         | N/A  |
|                                         | Road Slope (%)        | N/A   | N/A  | Clear Space?                | N/A  |
|                                         | Road X Slope (%)      | N/A   | N/A  | Clear Space to XWalk (in)   | N/A  |
| N/A                                     | Any Obstructions?     | N/A   | N/A  | Storm Grate/Utility Hazard? | N/A  |
|                                         | Obstruction Type      |       |      | Storm Grate/Utility Type    |      |
|                                         |                       | N/A   |      |                             | N/A  |
|                                         |                       |       | Yes  | Surface Condition? (G/P)    | Good |
|                                         |                       |       |      |                             |      |