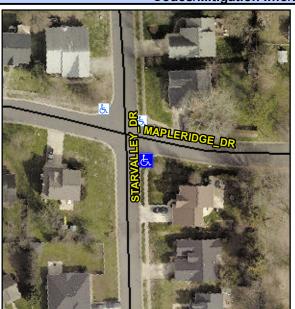

## Access Compliance Report Public Rights-of-Way (Curb Ramps)

Intersection ID: 22054 Main Street: MAPLERIDGE\_DR Cross Street: STARVALLEY\_DR Location: SE

ADA ID: 5169B161D623 Ramp Type: PerpDiag Initial Pass/Fail: Fail Overall Compliance: No Severity Score: 10