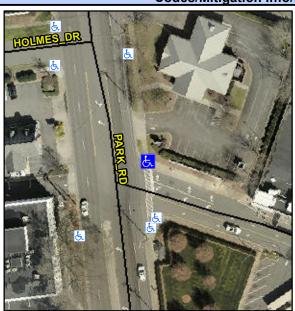

1.2

2.3

Yes

Main Street: PARK RD SHOPPING CENTERCross Street: PARK RD Intersection ID: 46602 Location: NE

**Overall Compliance: No Severity Score:** ADA ID: 516CB5257959 Ramp Type: PerpDiag Initial Pass/Fail: Fail 8.75

N/A

PARK RD Street 1 Name Stop Condition-Street 2 None PARKING SHOPPING CENTER DR Street 2 Name Stop Condition-Street 1 StopSign Possible Solutions: Remove & Replace Curb Ramp With Two New Directional Ramps or Equivalent. Surveyor Notes: N/A PROW/ADA: Not Found, R304.5.1