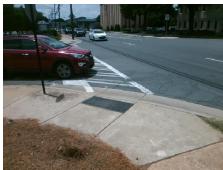

N/A

PARK RD Street 1 Name Stop Condition-Street 2 None PARKING SHOPPING CENTER DR Street 2 Name Stop Condition-Street 1 StopSign Possible Solutions: Remove & Replace Curb Ramp With Two New Directional Ramps or Equivalent. Surveyor Notes: N/A PROW/ADA: Not Found, R304.5.1