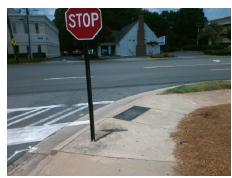

N/A

PARK RD Street 1 Name Stop Condition-Street 2 None PARKING SHOPPING CENTER DR Street 2 Name Stop Condition-Street 1 StopSign Possible Solutions: Remove & Replace Curb Ramp With Two New Directional Ramps or Equivalent. Surveyor Notes: N/A PROW/ADA: Not Found, R304.5.1