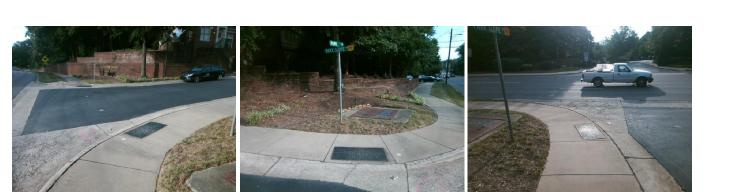

## Access Compliance Report Public Rights-of-Way (Curb Ramps)

|                                          |                                                 | •                            | -       | -                                       |                                                |                             |     |                             |       |
|------------------------------------------|-------------------------------------------------|------------------------------|---------|-----------------------------------------|------------------------------------------------|-----------------------------|-----|-----------------------------|-------|
| Intersection ID: 16865                   | Main Street: PARK_RD                            |                              |         | Street:                                 | PARK_SLOPE_DR                                  | Location:                   | NW  |                             |       |
| ADA ID: 51735672FB22                     | Ramp Ty                                         | Ramp Type: PerpDiag          |         |                                         | Initial Pass/Fail: Fail Overall Compliance: No |                             |     | o Severity Score:           | 25    |
| Codes/Mitigation Info/Possible Solution  |                                                 |                              |         | Field Measurements/Component Compliance |                                                |                             |     |                             |       |
| F                                        | E. CARDENS LIN<br>AMERICAL CARDENS LIN<br>E. E. | Possible Solutions:          |         | Compliance Description                  |                                                | Data Compliance Description |     | Data                        |       |
| 6. · · · · · · · · · · · · · · · · · · · |                                                 | Remove & Replace Curb Ramp   | With    | N/A                                     | Ramp Length (in)                               | 62.0                        | Yes | Ramp Slope (%)              | 5.3   |
|                                          |                                                 | Two New Directional Ramps or |         | Yes                                     | Ramp Width (in)                                | 48.0                        | No  | Ramp XSlope (%)             | 9.2   |
|                                          |                                                 | Equivalent.                  |         | N/A                                     | Flare Type LT                                  | N/A                         | N/A | Flare Type RT               | N/A   |
|                                          |                                                 |                              |         | N/A                                     | Flare Slope LT (%)                             | N/A                         | N/A | Flare Slope RT (%)          | N/A   |
|                                          |                                                 |                              |         | N/A                                     | Flare Traversable LT?                          | N/A                         | N/A | Flare Traversable RT?       | N/A   |
| 1 To Carlo and Carlo                     |                                                 |                              |         | N/A                                     | Landing Length (in)                            | N/A                         | N/A | DWS Provided?               | N/A   |
| C TH                                     |                                                 | Surveyor Notes:              |         | N/A                                     | Landing Width (in)                             | N/A                         | N/A | DWS Contrast?               | N/A   |
|                                          |                                                 | N/A                          |         | N/A                                     | Landing Slope (%)                              | N/A                         | N/A | DWS Length (in)             | N/A   |
| SLOPE DR                                 |                                                 |                              |         | N/A                                     | Landing X Slope (%)                            | N/A                         | N/A | DWS Full Width?             | N/A   |
| ilitite &                                | ALL AND                                         |                              |         | N/A                                     | Landing Curb? (Y/N)                            | N/A                         | N/A | DWS Offset (in)             | N/A   |
|                                          |                                                 |                              |         | N/A                                     | Shared Landing?                                | N/A                         |     |                             |       |
|                                          |                                                 | PROW/ADA:                    |         | N/A                                     | Gutter Ponding?                                | N/A                         | N/A | Gutter Slope (%)            | N/A   |
|                                          |                                                 | Not Found, R304.5.3          |         | N/A                                     | Gutter Lip Ht (in)                             | N/A                         | N/A | Gutter X Slope (%)          | N/A   |
|                                          | 11 22                                           |                              |         | N/A                                     | Painted X Walk1?                               | No                          | N/A | Painted X Walk2?            | No    |
| and the second second                    | TIME                                            |                              |         |                                         | X Walk 1 Direction                             | To S                        |     | X Walk 2 Direction          | To NE |
| A THOMAS AND                             | A LISS                                          |                              |         | N/A                                     | X Walk 1 Width (in)                            | N/A                         | N/A | X Walk 2 Width (in)         | N/A   |
| Street 1 Name                            | PARK SLOPE DR                                   |                              |         |                                         | X Walk 1 Slope (%)                             | 4.6                         |     | X Walk 2 Slope (%)          | 5.6   |
| Stop Condition-Street 2                  | StopSign                                        |                              |         |                                         | X Walk 1 X Slope (%)                           | 3.8                         |     | X Walk 2 X Slope (%)        | 3.7   |
| Street 2 Name                            | PARK RD                                         |                              |         | N/A                                     | Ramp inside XWalk1?                            | N/A                         | N/A | Ramp inside XWalk2?         | N/A   |
| Stop Condition-Street 1                  | None                                            |                              |         |                                         | Road Slope (%)                                 | 5.2                         | N/A | Clear Space?                | N/A   |
|                                          |                                                 |                              |         |                                         | Road X Slope (%)                               | 3.6                         | N/A | Clear Space to XWalk (in)   | N/A   |
|                                          |                                                 |                              |         | N/A                                     | Any Obstructions?                              | N/A                         | N/A | Storm Grate/Utility Hazard? | N/A   |
|                                          |                                                 | Total Cost: \$               | 3200.00 |                                         | Obstruction Type                               |                             |     | Storm Grate/Utility Type    |       |
|                                          |                                                 |                              |         |                                         |                                                | N/A                         |     |                             | N/A   |
|                                          |                                                 |                              |         |                                         |                                                |                             |     |                             |       |