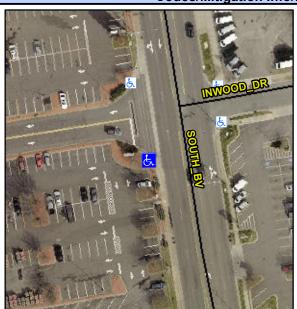

## **Access Compliance Report Public Rights-of-Way** (Curb Ramps)

Intersection ID: 18036 Main Street: INWOOD DR Cross Street: SOUTH\_BV Location: SW **Overall Compliance: No Severity Score:** ADA ID: 5175D2F1164C Ramp Type: PerpDiag Initial Pass/Fail: Fail 12.5