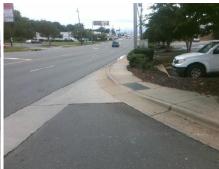

## **Access Compliance Report Public Rights-of-Way** (Curb Ramps)

Intersection ID: 18036 Main Street: INWOOD DR Cross Street: SOUTH\_BV Location: SW **Overall Compliance: No Severity Score:** ADA ID: 5175D2F1164C Ramp Type: PerpDiag Initial Pass/Fail: Fail 12.5

Codes/Mitigation Info/Possible Solution

Street 1 Name Stop Condition-Street 2 Street 2 Name Stop Condition-Street 1

**SOUTH BV** None INWOOD DR

StopSign

| 1 COCIDIO COIGLION              |          |  |  |  |
|---------------------------------|----------|--|--|--|
| Possible Solutions:             | <u>C</u> |  |  |  |
| Remove & Replace Curb Ramp With |          |  |  |  |
| Two New Directional Ramps or    |          |  |  |  |
| Equivalent.                     | N/       |  |  |  |
|                                 | N/       |  |  |  |
|                                 | N/       |  |  |  |
|                                 | N/       |  |  |  |
| Surveyor Notes:                 | N/       |  |  |  |
| N/A                             | N/       |  |  |  |
|                                 | N/       |  |  |  |
|                                 | N/       |  |  |  |
|                                 | N/       |  |  |  |
| PROW/ADA:                       | N/       |  |  |  |
| Not Found, R304.5.3             |          |  |  |  |
|                                 | N/       |  |  |  |
|                                 |          |  |  |  |
|                                 | N/       |  |  |  |
|                                 |          |  |  |  |
|                                 |          |  |  |  |
|                                 | N/       |  |  |  |
|                                 |          |  |  |  |

Total Cost:

3200.00

| Field Measurements/Component Compliance |                       |       |      |                             |      |  |  |
|-----------------------------------------|-----------------------|-------|------|-----------------------------|------|--|--|
| Compliance Description                  |                       | Data  | Comp | liance Description          | Data |  |  |
| N/A                                     | Ramp Length (in)      | 48.0  | Yes  | Ramp Slope (%)              | 5.3  |  |  |
| Yes                                     | Ramp Width (in)       | 48.0  | No   | Ramp XSlope (%)             | 6.2  |  |  |
| N/A                                     | Flare Type LT         | N/A   | N/A  | Flare Type RT               | N/A  |  |  |
| N/A                                     | Flare Slope LT (%)    | N/A   | N/A  | Flare Slope RT (%)          | N/A  |  |  |
| N/A                                     | Flare Traversable LT? | N/A   | N/A  | Flare Traversable RT?       | N/A  |  |  |
| N/A                                     | Landing Length (in)   | N/A   | N/A  | DWS Provided?               | N/A  |  |  |
| N/A                                     | Landing Width (in)    | N/A   | N/A  | DWS Contrast?               | N/A  |  |  |
| N/A                                     | Landing Slope (%)     | N/A   | N/A  | DWS Length (in)             | N/A  |  |  |
| N/A                                     | Landing X Slope (%)   | N/A   | N/A  | DWS Full Width?             | N/A  |  |  |
| N/A                                     | Landing Curb? (Y/N)   | N/A   | N/A  | DWS Offset (in)             | N/A  |  |  |
| N/A                                     | Shared Landing?       | N/A   |      |                             |      |  |  |
| N/A                                     | Gutter Ponding?       | N/A   | N/A  | Gutter Slope (%)            | N/A  |  |  |
| N/A                                     | Gutter Lip Ht (in)    | N/A   | N/A  | Gutter X Slope (%)          | N/A  |  |  |
| N/A                                     | Painted X Walk1?      | No    | N/A  | Painted X Walk2?            | No   |  |  |
|                                         | X Walk 1 Direction    | To NE |      | X Walk 2 Direction          | To N |  |  |
| N/A                                     | X Walk 1 Width (in)   | N/A   | N/A  | X Walk 2 Width (in)         | N/A  |  |  |
|                                         | X Walk 1 Slope (%)    | 9.2   |      | X Walk 2 Slope (%)          | 1.1  |  |  |
|                                         | X Walk 1 X Slope (%)  | 1.4   |      | X Walk 2 X Slope (%)        | 8.4  |  |  |
| N/A                                     | Ramp inside XWalk1?   | N/A   | N/A  | Ramp inside XWalk2?         | N/A  |  |  |
|                                         | Road Slope (%)        | 9.0   | N/A  | Clear Space?                | N/A  |  |  |
|                                         | Road X Slope (%)      | 6.3   | N/A  | Clear Space to XWalk (in)   | N/A  |  |  |
| N/A                                     | Any Obstructions?     | N/A   | N/A  | Storm Grate/Utility Hazard? | N/A  |  |  |
|                                         | Obstruction Type      |       |      | Storm Grate/Utility Type    |      |  |  |
|                                         |                       | N/A   |      |                             | N/A  |  |  |
|                                         |                       |       | Yes  | Surface Condition? (G/P)    | Good |  |  |